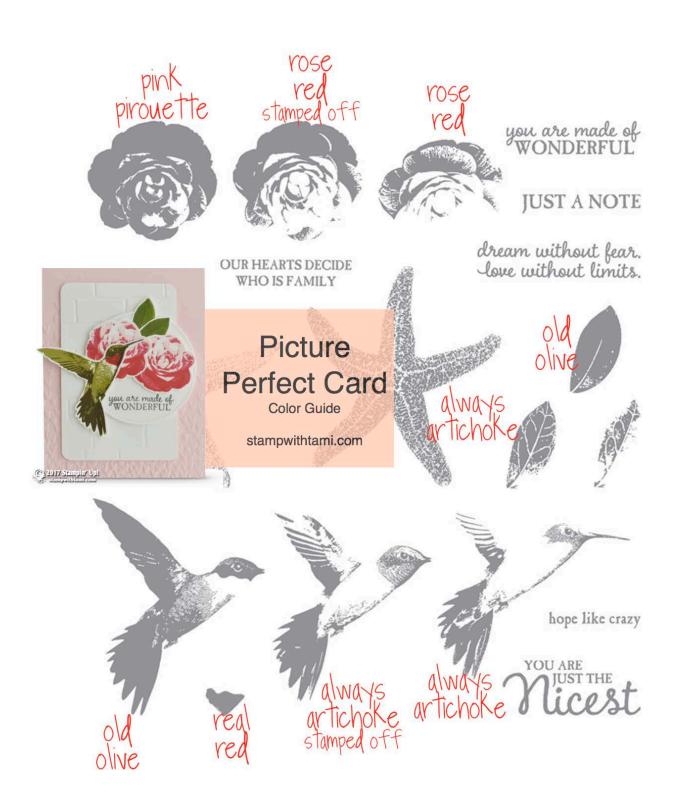

-step photo tutorials!



## Stampin' Up! Supplies:



Picture Perfect
Photopolymer Stamp
Set
140520



Pink Pirouette 8-1/2" X 11" Cardstock 111351



Whisper White 8-1/2" X 11" Cardstock 100730



Pink Pirouette Classic Stampin' Pad 126956



Rose Red Classic Stampin' Pad 126954



Old Olive Classic Stampin' Pad 126953



Garden Green Classic Stampin' Pad 126973



Always Artichoke Classic Stampin' Pad 126972



Real Red Classic Stampin' Pad 126949



Big Shot 143263



Stitched Shapes Framelits Dies 145372



Brick Wall Textured Impressions Embossing Folder 138288



Falling Petals
Textured Impressions
Embossing Folder
142761



Stampin' Trimmer 126889



Paper Snips 103579



Project Life Corner Punch 135346



Stampin' Dimensionals



Snail Adhesive 104332



## **Project Notes:**