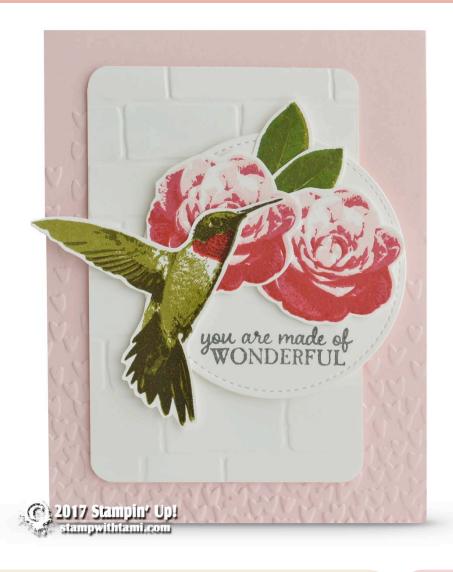

click for video & to order these Stampin' Up Products: stampwithtami.com/blog/2017/05/stampin-up-picture-perfect-hummingbird-card

## **Measurements:**

Pink Pirouette Card Base: 8-1/2" x 5-1/2" folded in

half Whisper White: 4-1/4" x 3" and Scraps

## Stampin' Up! Supplies:

Picture Perfect
Photopolymer Stamp
Set
140520

Pink Pirouette 8-1/2" X 11" Cardstock 111351

Whisper White 8-1/2" X 11" Cardstock 100730

Pink Pirouette Classic Stampin' Pad 126956

Rose Red Classic Stampin' Pad 126954

Old Olive Classic Stampin' Pad 126953

Garden Green Classic Stampin' Pad 126973

Always Artichoke Classic Stampin' Pad 126972

Real Red Classic Stampin' Pad 126949

Big Shot 143263

Stitched Shapes Framelits Dies 145372

Brick Wall Textured Impressions Embossing Folder 138288

Falling Petals
Textured Impressions
Embossing Folder
142761

Stampin' Trimmer 126889

Paper Snips 103579

Project Life Corner Punch 135346

Stampin' Dimensionals

## **Project Notes:**