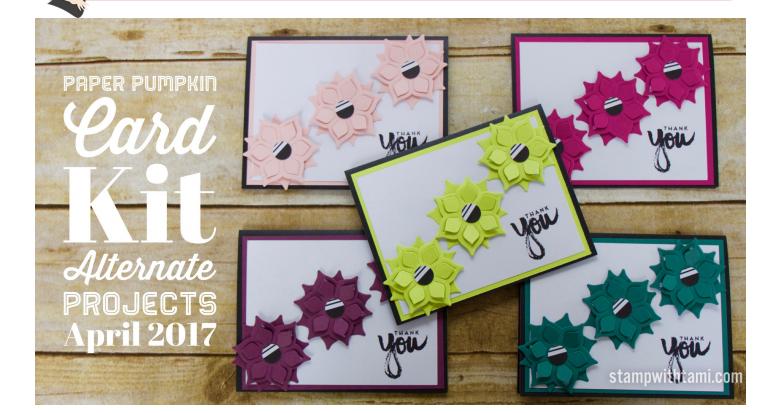

## if Tanicom Video Tutorials

click for video & to order these Stampin' Up Products: http://stampwithtami.com/blog/2017/05/paper-pumpkin-april-2017

## **Measurements:**

**Basic Black Card Base** (from kit):  $5-1/2 \times 8-1/2$ " folded in half **Whisper White** (from kit): x2 = 5" x 3-3/4" **In Color Card Stock:** x2 = 5-1/4" x 4"