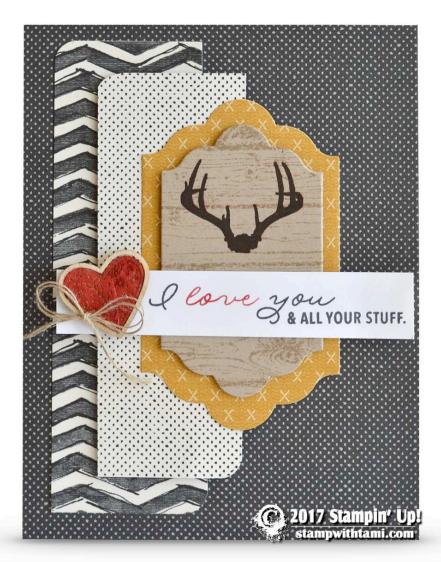

click for video & to order these Stampin' Up Products: stampwithtami.com/blog/2017/03/i-love-your-stuff/

## **Measurements:**

Whisper white Card Stock Base: 11" x 4-1/4" Scored in half Urban Underground DSP: 5-1/2" x 4-1/4", 5" x 1-1/2", 4-1/2" x 1-1/2" Whisper White Layer: 3-1/2" x 3/4" Scraps: Crumb cake & Urban Underground DSP

## **Stampin' Up! Supplies:**

Bookcase Builder Photopolymer Stamp Set 142906

Brights Stampin' Write Markers 131259

Hardwood Clear-Mount Stamp 133035

Stampin' Pad

126975

Whisper White 8-1/2" X 11" Cardstock 100730

Classic Stampin' Pad 126974

Urban Underground Specialty Designer Series Paper 142783

130658

Real Red Classic Stampin' Pad 126949

Sending Love Embellishments 142735

-

Neutrals Stampin' Write Markers 131261

Lots Of Labels Framelits Dies 138281

Linen Thread 104199

Crumb Cake 8-1/2" X

11" Cardstock

120953

Project Life Corner Punch 135346

**Big Shot** 143263

Magnetic Platform

8