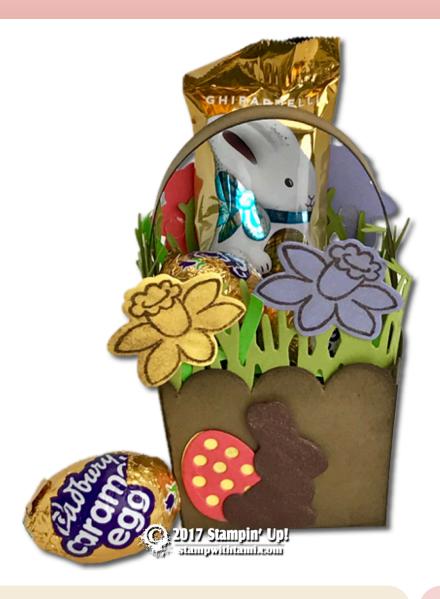

### **Measurements:**

**Soft Suede:** 1/2" x 6" handle and Scraps for basket

Scraps: Old Olive, Daffodil Delight, Chocolate Chip, Watermelon

Wonder and Wisteria Wonder

### Stampin' Up! Supplies:

Basket Bunch Photopolymer Stamp Set

143186

Basket Builder Framelits Dies 143228

Early Espresso Classic Stampin' Pad 126974

Soft Suede 8-1/2" X 11" Cardstock 115318

Chocolate Chip 8-1/2" X 11" Cardstock 102128

Wisteria Wonder 8-1/2" X 11" Cardstock 122922

Daffodil Delight 8-1/2" X 11" Cardstock 119683

Watermelon Wonder 8 -1/2" X 11" Cardstock 138334

Clear Wink Of Stella Glitter Brush 141897

Stamping Sponges 141337

Big Shot 143263

Magnetic Platform 130658

Snail Adhesive 104332

Mini Glue Dot 103683

CLICK 138995
FOR ONLINE

#### **Project Notes:**

Page 2