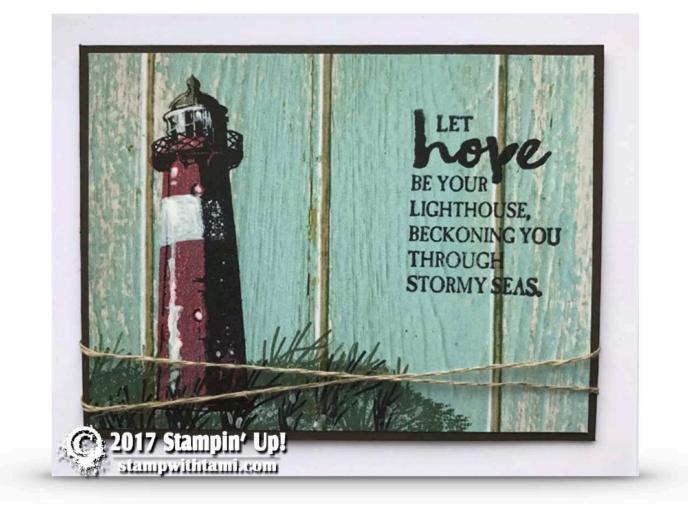

click for video & to order these Stampin' Up Products: stampwithtami.com/blog/2017/02/light-house

## **Measurements:**

Whisper White Card Stock Base: 5-1/2" x 8-1/2" Scored in half Early Espresso Layer: 4-3/4" x 3-1/2" Serene Scene DSP Layer: 4-5/8" x 3-3/8"

## **Stampin' Up! Supplies:**

High Tide Photopolymer Stamp Set 143006

Real Red Classic Stampin' Pad 126949

Serene Scenery Designer Series Paper Stack

Stack 141642

Soft Suede Classic Stampin' Pad 126978

Whisper White 8-1/2" X 11" Cardstock 100730