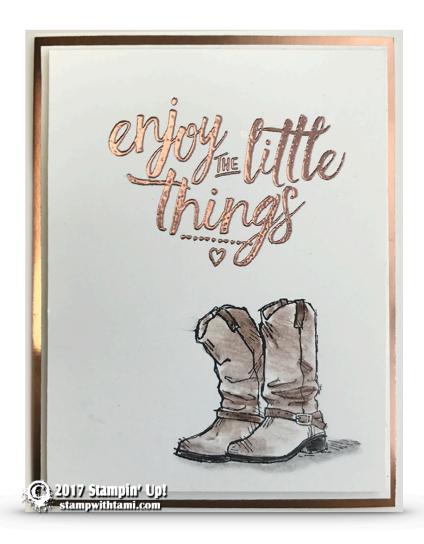

## **Measurements:**

Very Vanilla Card Stock Base: 5-1/2" x 8-1/2" Scored in half

**Copper Foil:** 5-1/4" x 4"

**Very Vanilla Layers:** 5" x 3-3/4" & 4-7/8" x 3-5/8"

## **Project Notes:**