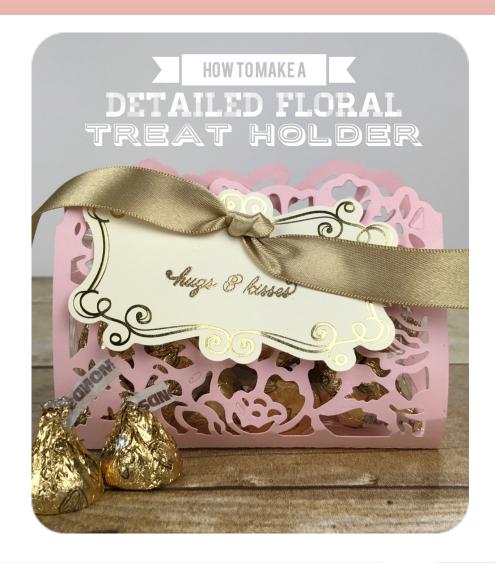

## **Measurements:**

**Blushing Bride Card Stock:** 7-1/2" x 4-1/4"

Scored at 3-1/2" & 4"

Click for video & to order these Stampin' Up Products:

stampwithtami.com/blog/2017/01/detailed-floral-treat

Do you love photos and written instructions?

## **Project Notes:**