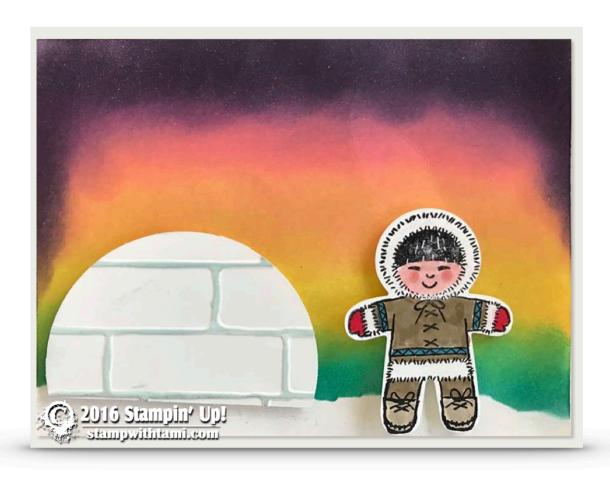

click for video & to order these Stampin' Up Products: stampwithtami.com/blog/2016/12/northern-lights

## **Card Measurements:**

Whisper White Card Stock Base: 5-1/2" x 8-1/2" Scored in half

Whisper White: 5-1/4" x 4"

Scraps: Whisper White for eskimo and igloo

Do you love photos and written instructions?

Join my Online Stamp Club for exclusive projects with step-bystep photo tutorials!