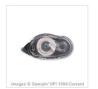

click for video & to order these Stampin' Up Products: stampwithtami.com/blog/2016/12/northern-lights

## **Card Measurements:**

Whisper White Card Stock Base: 5-1/2" x 8-1/2" Scored in half

Whisper White: 5-1/4" x 4"

Scraps: Whisper White for eskimo and igloo

Do you love photos and written instructions?

Join my Online Stamp Club for exclusive projects with step-bystep photo tutorials!

## Stampin' Up! Supplies:

Cookie Cutter Christmas Photopolymer Stamp Set 142043

Cookie Cutter Builder Punch 140396

Jet Black Stazon Pad 101406

Elegant Eggplant Classic Stampin' Pad 126969

Island Indigo Classic Stampin' Pad 126986