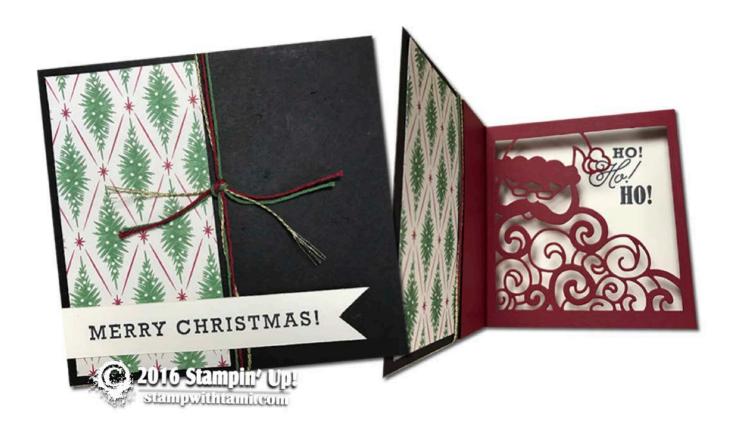

## **Card Measurements:**

**Cherry Cobbler Card Stock Base:** 11" x 4-1/4"

Scored on the long side: 2", 6", 6-1/2" & 10-1/2"

Basic Black: 4-1/2" x 4-1/4"

**DSP:** (2) 4" x 2"

**Very Vanilla:** 3/4" x 4-1/4" & 3-7/8" x 4-1/8"

## Stampin' Up! Supplies:

Greetings From Santa Clear-Mount Stamp Set 143269

Basic Black Archival Stampin' Pad 140931

Cherry Cobbler 8-1/2" X 11" Cardstock 119685

Basic Black 8-1/2" X 11" Cardstock 121045

Very Vanilla 8-1/2" X 11" Cardstock 101650

Baker's Twine Trio Pack 141999

This Christmas Designer Series Specialty Paper 141628

Big Shot 143263

Detailed Santa Thinlits
Dies
141836

Precision Base Plate 139684

Big Shot Die Brush 140603

Snail Adhesive 104332

Tear & Tape Adhesive 138995

Stampin' Dimensionals 104430

**Project Notes:**