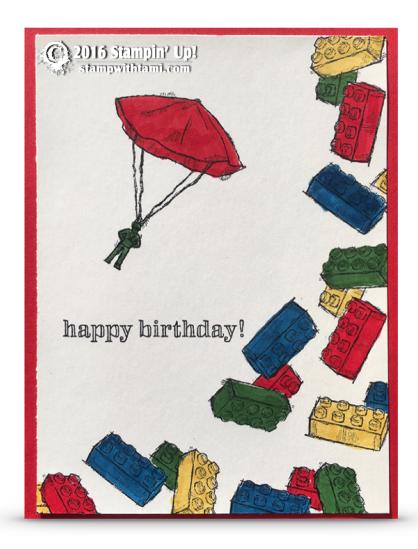

## Stamp with Tamiscom Video Tutorials

click for video & to order these Stampin' Up Products: stampwithtami.com/blog/2016/04/stampin-up-lego/

## **Measurements:**

Real Red Card Base: 8-1/2" x 5-1/2" - folded in half

Whisper White Layer: 5-1/4" x 4"

Do you love photos and written instructions?

Join my Online Stamp Club for exclusive projects with step-bystep photo tutorials!

## **Project Notes:**