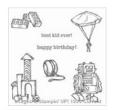

## Stampin' Up! Supplies:

Boys Will Be Boys Clear-Mount Stamp Set

134138

Price: \$18.00

Basic Black Classic Stampin' Pad

126980

Price: \$5.95

Whisper White 8-1/2" X 11" Cardstock