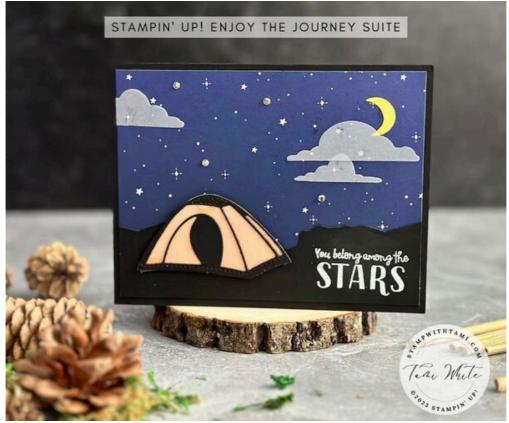

## **MEASUREMENTS**

Basic Black Card Base: 11" x 4-1/4" scored in half

Stars Designer Paper: 5-1/4" x 4"

• Basic Black: 5-1/4" x 1-3/4"

Scraps: Vellum, Daffodil Delight, Mango Melody & Basic Black

## **INSTRUCTIONS**

• Using the Stampin' Cut & Emboss Machine cut:

The 3 clouds in Vellum.

Moon in Daffodil Delight.

Solid Tent in Mango & Versamark.

Tent outline in Black - attach to an Adhesive Sheet first.

The top edge of the Black strip with the edgelit.

- Using Versamark, stamp the words on the lower left of the black strip and heat emboss.
- Assemble the tent: Mango on the bottom, layer Vellum then the Black outline.
- Assemble the remainder of the card with Seal & Black Dimensionals.
- Attach Rhinestones among the stars of the DSP.

## Enjoy the Journey Tent Card

Tami White tami@stampwithtami.com www.stampwithtami.com

Enjoy The Journey Suite Collection (English) - 160599

Greatest Journey Bundle (English) -160594

Enjoy The Journey 12" X 12" (30.5 X 30.5 Cm) Designer Series Paper -160586