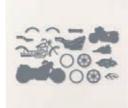

# **INSTRUCTIONS:**

- Stamp the words on the inside white rectangle in Memento Ink.
- Using the Stampin' Cut & Emboss Machine:
  - Cut all of the pieces of the motorcycle (see video or cutting guide)
    - Tip: Use Adhesive Sheet on the smaller die cuts for easy assembly.
  - Use the Metal Plate folder to emboss the Silver Foil and inside White Panel.
  - Cut the motorcycle tank out of the Coastal Cabana Die Cut (circled in guide).
- Build the motorcycle by assembling the pieces.
- Assemble the card panels with Seal Adhesive and Stampin' Dimensionals.
- Attach the inside rectangle stopper with Stampin' Dimensional.
- Attach Stud Adhesive.

Legendary Ride Dies - 160762

Metal Plate 3D Embossing Folder - 160766

Adhesive-Backed Studs - 160767

Tuxedo Black Memento Ink Pad -132708

Silver Foil 12" X 12" (30.5 X 30.5 Cm) Specialty Pack - 156457

Basic White 8-1/2" X 11" Cardstock -159276