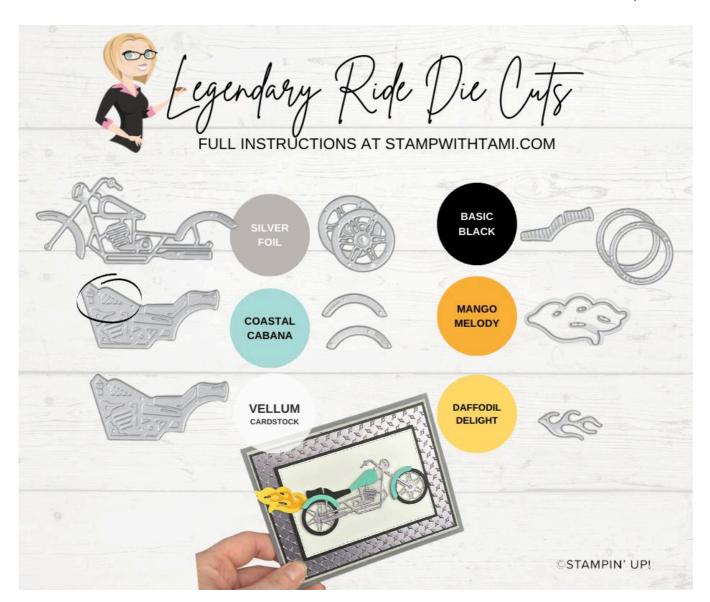

# **INSTRUCTIONS:**

- Stamp the words on the inside white rectangle in Memento Ink.
- Using the Stampin' Cut & Emboss Machine:
  - Cut all of the pieces of the motorcycle (see video or cutting guide)
    - Tip: Use Adhesive Sheet on the smaller die cuts for easy assembly.
  - Use the Metal Plate folder to emboss the Silver Foil and inside White Panel.
  - Cut the motorcycle tank out of the Coastal Cabana Die Cut (circled in guide).
- Build the motorcycle by assembling the pieces.
- Assemble the card panels with Seal Adhesive and Stampin' Dimensionals.
- Attach the inside rectangle stopper with Stampin' Dimensional.
- Attach Stud Adhesive.

# Front:

- Basic Gray: 5-1/4" x 4"
- Smoky Slate: 5-1/8" x 3-7/8"
- Basic Black: 5" x 3-7/8"
- Silver Foil: 4-7/8" x 3-3/4"
- Basic Black:4" x 2-3/4
- Basic White: 3-7/8" x 2-5/8" or 5th smallest rectangle die
- Scraps: Silver Foil, Basic Black, Vellum, Coastal Cabana, Daffodil Delight & Mango Melody