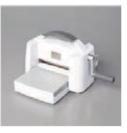

# **INSTRUCTIONS:**

- Stamp the words on the inside white rectangle in Memento Ink.
- Using the Stampin' Cut & Emboss Machine:
  - Cut all of the pieces of the motorcycle (see video or cutting guide)
    - Tip: Use Adhesive Sheet on the smaller die cuts for easy assembly.
  - Use the Metal Plate folder to emboss the Silver Foil and inside White Panel.
  - Cut the motorcycle tank out of the Coastal Cabana Die Cut (circled in guide).
- Build the motorcycle by assembling the pieces.
- Assemble the card panels with Seal Adhesive and Stampin' Dimensionals.
- Attach the inside rectangle stopper with Stampin' Dimensional.
- Attach Stud Adhesive.

Legendary Ride Dies - 160762

Metal Plate 3D Embossing Folder - 160766

Adhesive-Backed Studs - 160767

Tuxedo Black Memento Ink Pad -132708

Silver Foil 12" X 12" (30.5 X 30.5 Cm) Specialty Pack - 156457

Basic White 8-1/2" X 11" Cardstock -159276

Coastal Cabana 8-1/2" X 11" Cardstock -131297

Vellum 8-1/2" X 11" Cardstock -101856

Stampin' Cut & Emboss Machine -149653

Stampin' Seal -152813

Stampin' Dimensionals -104430

Adhesive Sheets -152334

Tami White tami@stampwithtami.com www.stampwithtami.com