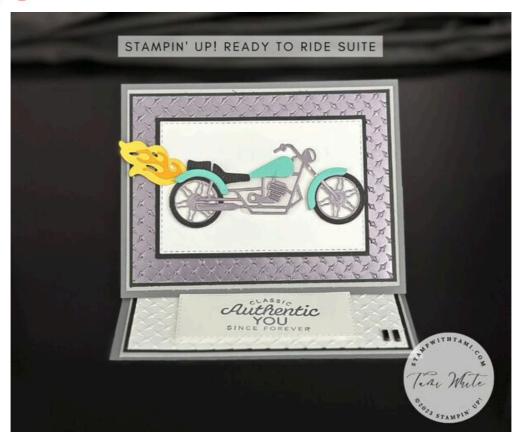

miscom

See video class on my blog for help making this card and more tutorials with the Ready to Ride Suite.

# **INSTRUCTIONS:**

- Stamp the words on the inside white rectangle in Memento Ink.
- Using the Stampin' Cut & Emboss Machine:
  - Cut all of the pieces of the motorcycle (see video or cutting guide)
    - Tip: Use Adhesive Sheet on the smaller die cuts for easy assembly.
  - Use the Metal Plate folder to emboss the Silver Foil and inside White Panel.
  - Cut the motorcycle tank out of the Coastal Cabana Die Cut (circled in guide).
- Build the motorcycle by assembling the pieces.
- Assemble the card panels with Seal Adhesive and Stampin' Dimensionals.
- Attach the inside rectangle stopper with Stampin' Dimensional.
- Attach Stud Adhesive.

# Ready to Ride Z Fold Card

Tami White tami@stampwithtami.com www.stampwithtami.com

Ready To Ride Suite Collection (English) - 160768

Legendary Ride Bundle (English) -160763

Legendary Ride Cling Stamp Set (English) - 160754