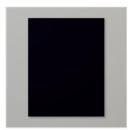

## MEASUREMENTS

- Crumb Cake Card Base: 8-1/2" x 5-1/2" scored in half
- Basic Black: 5-1/8" x 3-7/8"

tamp with

miscom

- Basic White: 5" x 3-3/4"
- Basic Black: 3" x 3-3/4"

## **CUTTING & SCORING**

- Using the Blending Brushes color the background with Mango, Pumpkin & Flamingo ink.
- Cut the "hill/mountain" edgelit with black panel.
- Cut the dirt bike die out of the black scrap (or center of black panel where it won't show).
- Stamp the words on the die cut hill panel and heat with white embossing.
- Assemble the card with Seal Adhesive and Black Dimensionals.

## Enjoy the Journey Dirt Bike

Tami White tami@stampwithtami.com www.stampwithtami.com

Enjoy The Journey Suite Collection (English) - 160599

Greatest Journey Bundle (English) -160594

Mango Melody Classic Stampin' Pad - 147093