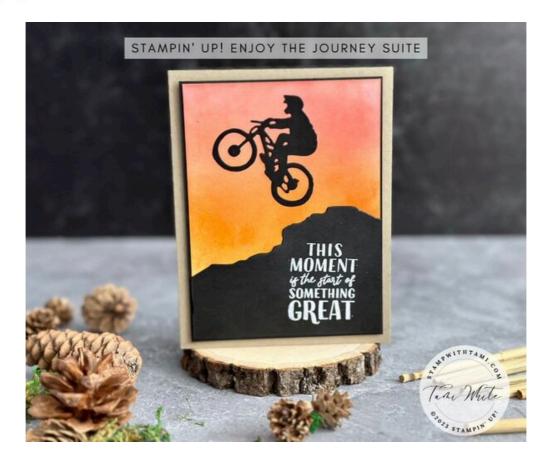

## MEASUREMENTS

- Crumb Cake Card Base: 8-1/2" x 5-1/2" scored in half
- Basic Black: 5-1/8" x 3-7/8"

tamp with

miscom

- Basic White: 5" x 3-3/4"
- Basic Black: 3" x 3-3/4"

## **CUTTING & SCORING**

- Using the Blending Brushes color the background with Mango, Pumpkin & Flamingo ink.
- Cut the "hill/mountain" edgelit with black panel.
- Cut the dirt bike die out of the black scrap (or center of black panel where it won't show).
- Stamp the words on the die cut hill panel and heat with white embossing.
- Assemble the card with Seal Adhesive and Black Dimensionals.

## Enjoy the Journey Dirt Bike

Tami White tami@stampwithtami.com www.stampwithtami.com

Enjoy The Journey Suite Collection (English) - 160599

Greatest Journey Bundle (English) -160594

Mango Melody Classic Stampin' Pad - 147093