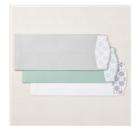

## MEASUREMENTS:

- Basic Black Slimline Card Base: 8-3/4" x 7-1/2" score at 3-3/4"
- Balmy Blue/Pear Pizzaz Front: 8-5/8" x 3-5/8" embossed with Into the Clouds Folder.
- Basic Black Front: 8-1/8" x 3-1/8"
- Designer Series Paper: 8" x 3"
- Balmy Blue/Pear Pizzaz Inside: 8-1/4" x 3-1/4"
- Basic White Inside: 8-1/8" x 3-1/8"

## **CUTTING INSTRUCTIONS FOR 1 SHEET WONDER**

- Cut 4" off the bottom of the 12" x 12" sheet of paper.
- Optional: I cut 1/2" of the right side of the top 12" x 8" in order to give each individual card a stand alone scene. This means you'll get 3 "8" x 3" sections/cards from this piece. If you'd rather get 4 dsp sections from the 12" x 8" piece don't trim the 1/2" off.
- Cut the top DSP panel to the 3/4 8" x 3" sections.
- Cut the lower 12" x 4" panel to 8" x 3".
- Cut desired flowers, clouds and animals from the left over scraps or other pieces of DSP in the pack to accents.
- Assemble the cards with Seal Adhesive and Dimensionals.