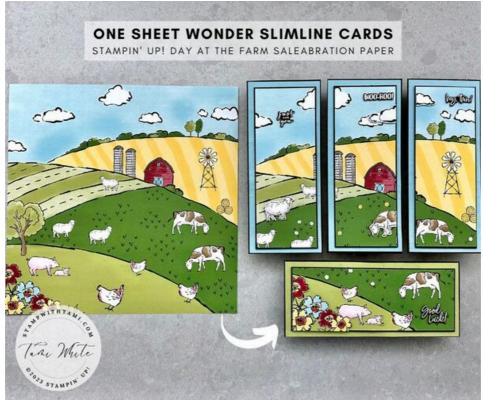

## **CUTTING INSTRUCTIONS FOR 1 SHEET WONDER**

- Cut 4" off the bottom of the 12" x 12" sheet of paper.
- Optional: I cut 1/2" of the right side of the top 12" x 8" in order to give each individual card a stand alone scene. This means you'll get 3 "8" x 3" sections/cards from this piece. If you'd rather get 4 dsp sections from the 12" x 8" piece don't trim the 1/2" off.
- Cut the top DSP panel to the 3/4 8" x 3" sections.
- Cut the lower 12" x 4" panel to 8" x 3".
- Cut desired flowers, clouds and animals from the left over scraps or other pieces of DSP in the pack to accents.
- Assemble the cards with Seal Adhesive and Dimensionals.

## **ADDITIONAL INSTRUCTIONS**

- Sentiments: I heat embossed the sentiments with white embossing on black scrap. I used the Charming Sentiments bundle, but any word set will
  work
- Attach the sentiments with Black Dimensionals.
- Stamp and decorate the inside panels (see photos on my blog for ideas).
- Decorate the Slimline Envelopes with 8-1/2" x 3-1/2" coordinating designer series paper and Scallop contour die for the address label.

## 1 Sheet Wonder Slimline Card - Day at the Farm

Tami White tami@stampwithtami.com www.stampwithtami.com

Day At The Farm 12" X 12" (30.5 X 30.5 Cm) Designer Series Paper -160835

On The Farm Bundle (English) -160661