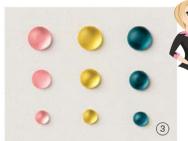

#### 3. LOOSE FROSTED DOTS 161153 | \$8.00

360 loose pieces. 3 mm, 4 mm, 5 mm.

AVAILABLE AT STAMPWITHTAMI.COM

**BEGINNING MARCH 1, 2023** 

Basic Gray Classic Stampin' Pad -149165

Soft Sea Foam 8-1/2" X 11" Cardstock -146988