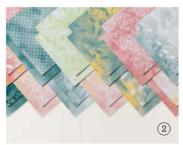

# 2. HELLO, IRRESISTIBLE 6" X 6" (15.2 X 15.2 CM) DESIGNER SERIES PAPER

48 sheets; 4 each of 12 double-sided designs.