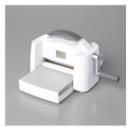

### **INSTRUCTIONS:**

- Attach the 2 DSP card base sections together with Seal Adhesive.
- Using the Stampin' Cut & Emboss Machine:
  - Cut a coordinating edge lit from the Around the Bend dies set from cardstock or designer paper.
  - Cut Stylish Shapes circles for the front.
  - · Cut Stylish Shapes squares for the inside.
- Stamp words on the front circles with the Irresistible Blooms Stamp Set.
- · Assemble the card with Seal Adhesive.
- · Attach Frosted Dots with Mini Glue Dots.

Petal Pink 8-1/2" X 11" Cardstock -146985

Basic White 8-1/2" X 11" Cardstock -159276

Around The Bend Dies - 160649

Stylish Shapes Dies - 159183

Stampin' Cut & Emboss Machine -149653

Stampin' Seal -152813