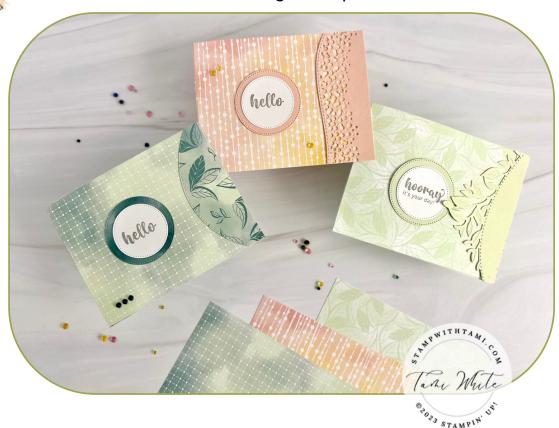

Hello, Irresistible Designer Paper Card Set

This card set was created with designer series paper for the card base. Visit my blog for more ideas with the Hello Irresistible Collection.

## **MEASUREMENTS:**

- · Designer Series Paper Card Base:
  - 6" x 4-1/4" scored at 5-1/2" on the long side
  - o 5-1/2" x 4-1/4"
- · Scraps for die cuts

### **INSTRUCTIONS:**

- Attach the 2 DSP card base sections together with Seal Adhesive.
- Using the Stampin' Cut & Emboss Machine:
  - Cut a coordinating edge lit from the Around the Bend dies set from cardstock or designer paper.
  - Cut Stylish Shapes circles for the front.
  - · Cut Stylish Shapes squares for the inside.
- Stamp words on the front circles with the Irresistible Blooms Stamp Set.
- · Assemble the card with Seal Adhesive.
- · Attach Frosted Dots with Mini Glue Dots.