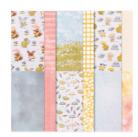

## WOBBLE CARD CUTS:

- Balmy Blue Card Base: 8-1/2" x 5-1/2" scored in half
- Basic White: 5-1/4" x 4"
- Mango Melody: 5-1/8" x 3-7/8"
- Designer Paper: 5" x 3-3/4"
- Window Sheet (shaker): 3" x 4"
- Basic White (behind shaker): 4-4/3" x 3-1/2"
- Scraps: Soft Suede, Cajun and DSP for dog

Rain Or Shine Specialty 12" X 12" (30.5 X 30.5 Cm) Designer Series Paper - 160540

Window Sheets - 142314

Shimmery White 8-1/2" X 11" Cardstock -101910

Balmy Blue 8-1/2" X 11" Cardstock -146982

Mango Melody 8-1/2" X 11" Cardstock -146989

Old Olive 8-1/2" X 11" Cardstock -100702

Cajun Craze 8-1/2" X 11" Cardstock -119684

Soft Suede 8-1/2" X 11" Cardstock -115318

Basic Gray 8-1/2" X 11" Cardstock -121044

Tuxedo Black Memento Ink Pad -132708