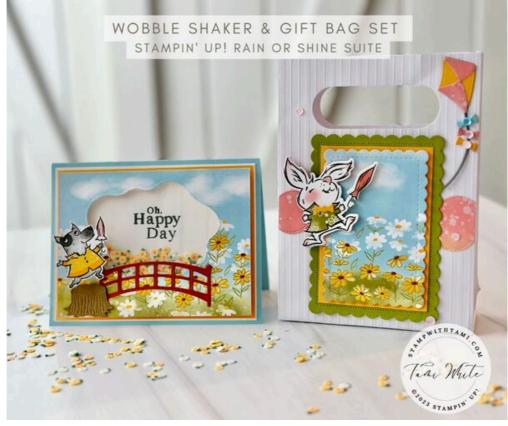

## WOBBLE CARD CUTS:

- Balmy Blue Card Base: 8-1/2" x 5-1/2" scored in half
- Basic White: 5-1/4" x 4"
- Mango Melody: 5-1/8" x 3-7/8"
- Designer Paper: 5" x 3-3/4"
- Window Sheet (shaker): 3" x 4"
- Basic White (behind shaker): 4-4/3" x 3-1/2"
- Scraps: Soft Suede, Cajun and DSP for dog

## **BAG CUTS:**

- Embossed Treat Bag
- Old Olive: 4-1/2" x 3-1/4" or Scallop Contour Die
- Mango Melody: 3-7/8" x 2-3/8"
- Daisy Designer Paper: 3-3/4" x 2-1/4" or Scallop Contour Die
- Flamingo DSP: 4-3/4" x 1-1/2"
- Scraps: Gray, Mango, Balmy blue, Flamingo DSP

#### **INSTRUCTIONS:**

- Stamp the words on the Basic White panel.
- Using the Stampin' Cut & Emboss machine cut 4th smallest Diorama die from the DSP. Soft Suede: Stump Cajun Craze: Bridge
- Attach Window Sheet to the back of the DSP.
- Attach Foam Strip around the back of the Diorama window.
- Place daisies inside then attach the white panel.
- Assemble the card with Seal Adhesive and Stampin' Dimensionals.
- Attach the dog with Wobble.

#### **INSTRUCTIONS:**

- Using the Stampin' Cut & Emboss Machine cut:
  Kits pieces: Kite: mango & gray, checks: flamingo, ties in 3
  colors
- Scallop Contour dies from Olive & DSP panels.
- Rabbit & umbrella
- Top and bottom edge of the DSP with the scallop edgelit.
- Assemble panels to the box with Seal & Stampin' Dimensionals.