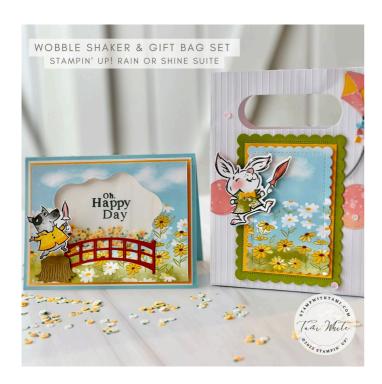

## WOBBLE CARD CUTS:

- Balmy Blue Card Base: 8-1/2" x 5-1/2" scored in half
- Basic White: 5-1/4" x 4"
- Mango Melody: 5-1/8" x 3-7/8"
- Designer Paper: 5" x 3-3/4"
- Window Sheet (shaker): 3" x 4"
- Basic White (behind shaker): 4-4/3" x 3-1/2"
- Scraps: Soft Suede, Cajun and DSP for dog

## **BAG CUTS:**

- Embossed Treat Bag
- Old Olive: 4-1/2" x 3-1/4" or Scallop Contour Die
- Mango Melody: 3-7/8" x 2-3/8"
- Daisy Designer Paper: 3-3/4" x 2-1/4" or Scallop Contour Die
- Flamingo DSP: 4-3/4" x 1-1/2"
- Scraps: Gray, Mango, Balmy blue, Flamingo DSP

#### **INSTRUCTIONS:**

- Stamp the words on the Basic White panel.
- Using the Stampin' Cut & Emboss machine cut 4th smallest Diorama die from the DSP. Soft Suede: Stump Cajun Craze: Bridge
- Attach Window Sheet to the back of the DSP.
- Attach Foam Strip around the back of the Diorama window.
- Place daisies inside then attach the white panel.
- Assemble the card with Seal Adhesive and Stampin' Dimensionals.
- Attach the dog with Wobble.

#### **INSTRUCTIONS:**

- Using the Stampin' Cut & Emboss Machine cut:
  Kits pieces: Kite: mango & gray, checks: flamingo, ties in 3
  colors
- Scallop Contour dies from Olive & DSP panels.
- Rabbit & umbrella
- Top and bottom edge of the DSP with the scallop edgelit.
- Assemble panels to the box with Seal & Stampin' Dimensionals.

# Wobbler Shaker Card & Gift Bag Set

Tami White tami@stampwithtami.com www.stampwithtami.com

Embossed Treat Bags - 159251

Rain Or Shine Suite Collection (English) - 160556

Playing In The Rain Bundle (English) - 160551