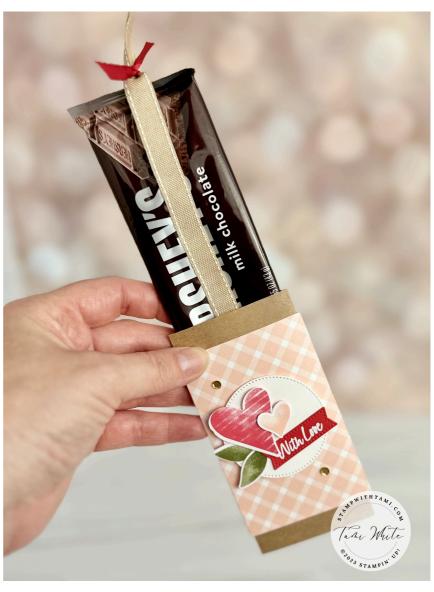

## Instructions:

- I used a 1.55 OZ Hershey's milk chocolate bar. Each candy bar may be slightly different in size and may require custom sizing. Here's how to figure out what size to make your paper:
  - Measure the candy bar length and cut your Kraft paper to the length.
  - Wrap your paper around the candy bar and trim off any excess.
  - Repeat this with the Gingham Designer Paper but cut the length down 1" for layering.
- After sizing your paper and DSP you can created the belly band by sealing with Seal +.
- Stamp the words on Poppy Parade scrap paper in Versamark. Pour White emboss powder over the top and heat.
- Using the Stampin' Cut & Emboss Machine cut the works with the Stylish Shapes Banner and white circle.
- Punch the hearts and leaves from the Country Floral Lane DSP with the Country Bouquet Punch.
- Attach the die cuts and punched pieces with Seal and Stampin' Dimensionals.
- Attach sequins.
- Wrap ribbon around the candy bar and tie at the top. Then insert inside the belly band.

## Valentine's Day Chocolate Treat

Tami White tami@stampwithtami.com www.stampwithtami.com

Stampin' Seal+ - 149699

Stampin' Dimensionals -104430