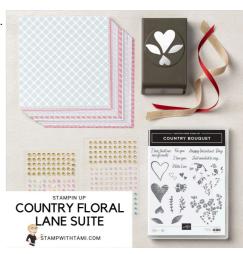

Country Floral Lane Suite Collection (English) - 160390

Country Bouquet Bundle (English) -160383

Country Bouquet
Photopolymer
Stamp Set
(English) - 160377

Country Bouquet Punch - 160382

Real Red & Burlap Ribbon Combo Pack - 160386

Pastel Adhesive-Backed Sequins -160387

Country Floral Lane 12" X 12" (30.5 X 30.5 Cm) Designer Series Paper - 160375

Country Gingham 6" X 6" (15.2 X 15.2 Cm) Designer Series Paper -160388

Kraft 6" X 6" (15.2 X 15.2 Cm) Paper Pack - 156325

Poppy Parade 8-1/2" X 11" Cardstock -119793

Basic White 8-1/2" X 11" Cardstock -159276

Versamark Pad -102283

Basics Embossing Powders - 155554

Heat Tool - 129053

Stylish Shapes Dies - 159183

Stampin' Cut & Emboss Machine -149653

Paper Trimmer - 152392

Take Your Pick -144107

Bone Folder -102300

Stampin' Seal -152813