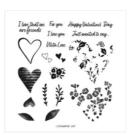

## Instructions:

- I used a 1.55 OZ Hershey's milk chocolate bar. Each candy bar may be slightly different in size and may require custom sizing. Here's how to figure out what size to make your paper:
  - Measure the candy bar length and cut your Kraft paper to the length.
  - Wrap your paper around the candy bar and trim off any excess.
  - Repeat this with the Gingham Designer Paper but cut the length down 1" for layering.
- After sizing your paper and DSP you can created the belly band by sealing with Seal +.
- Stamp the words on Poppy Parade scrap paper in Versamark. Pour White emboss powder over the top and heat.
- Using the Stampin' Cut & Emboss Machine cut the works with the Stylish Shapes Banner and white circle.
- Punch the hearts and leaves from the Country Floral Lane DSP with the Country Bouquet Punch.
- Attach the die cuts and punched pieces with Seal and Stampin' Dimensionals.
- Attach sequins.
- Wrap ribbon around the candy bar and tie at the top. Then insert inside the belly band.

Country Floral Lane Suite Collection (English) - 160390

Country Bouquet Bundle (English) -160383

Country Bouquet
Photopolymer
Stamp Set
(English) - 160377

Country Bouquet Punch - 160382

Real Red & Burlap Ribbon Combo Pack - 160386