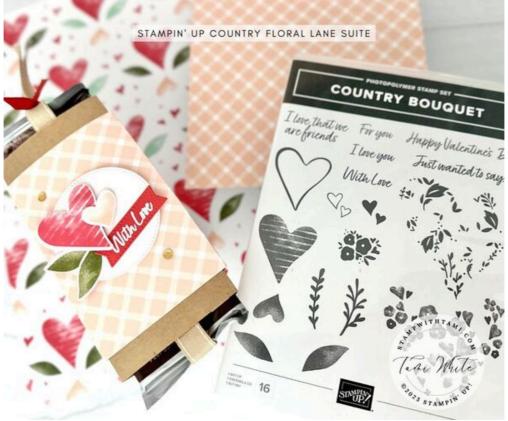

## Instructions:

- I used a 1.55 OZ Hershey's milk chocolate bar. Each candy bar may be slightly different in size and may require custom sizing. Here's how to figure out what size to make your paper:
  - Measure the candy bar length and cut your Kraft paper to the length.
  - Wrap your paper around the candy bar and trim off any excess.
  - Repeat this with the Gingham Designer Paper but cut the length down 1" for layering.
- After sizing your paper and DSP you can created the belly band by sealing with Seal +.
- Stamp the words on Poppy Parade scrap paper in Versamark. Pour White emboss powder over the top and heat.
- Using the Stampin' Cut & Emboss Machine cut the works with the Stylish Shapes Banner and white circle.
- Punch the hearts and leaves from the Country Floral Lane DSP with the Country Bouquet Punch.
- Attach the die cuts and punched pieces with Seal and Stampin' Dimensionals.
- Attach sequins.
- Wrap ribbon around the candy bar and tie at the top. Then insert inside the belly band.

## Valentine's Day Chocolate Treat

Tami White tami@stampwithtami.com www.stampwithtami.com

Stampin' Seal+ - 149699

Stampin' Dimensionals -104430