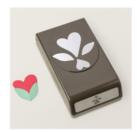

## Instructions:

- I used a 1.55 OZ Hershey's milk chocolate bar. Each candy bar may be slightly different in size and may require custom sizing. Here's how to figure out what size to make your paper:
  - Measure the candy bar length and cut your Kraft paper to the length.
  - Wrap your paper around the candy bar and trim off any excess.
  - Repeat this with the Gingham Designer Paper but cut the length down 1" for layering.
- After sizing your paper and DSP you can created the belly band by sealing with Seal +.
- Stamp the words on Poppy Parade scrap paper in Versamark. Pour White emboss powder over the top and heat.
- Using the Stampin' Cut & Emboss Machine cut the works with the Stylish Shapes Banner and white circle.
- Punch the hearts and leaves from the Country Floral Lane DSP with the Country Bouquet Punch.
- Attach the die cuts and punched pieces with Seal and Stampin' Dimensionals.
- Attach sequins.
- Wrap ribbon around the candy bar and tie at the top. Then insert inside the belly band.

Country Floral Lane Suite Collection (English) - 160390

Country Bouquet Bundle (English) -160383

Country Bouquet
Photopolymer
Stamp Set
(English) - 160377

Country Bouquet Punch - 160382

Real Red & Burlap Ribbon Combo Pack - 160386