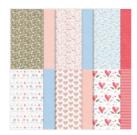

Pastel Adhesive-Backed Sequins -160387

Country Floral Lane 12" X 12" (30.5 X 30.5 Cm) Designer Series Paper - 160375

Country Gingham 6" X 6" (15.2 X 15.2 Cm) Designer Series Paper -160388

Kraft 6" X 6" (15.2 X 15.2 Cm) Paper Pack - 156325