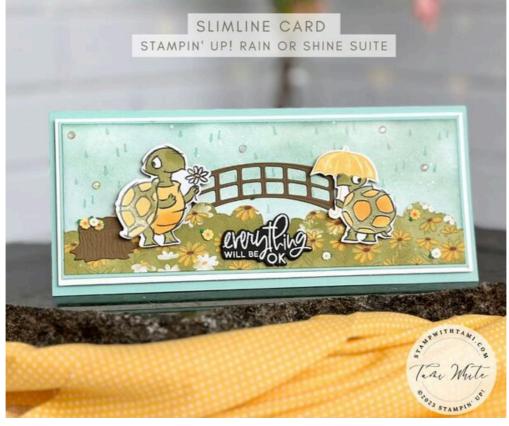

## **MEASUREMENTS:**

Pool Party Card Base: 8-3/4" x 7-1/2" scored at 3-3/4"

Basic White: 8-1/4" x 3-1/4"Balmy Blue: 8-1/8" x 3-1/8"

Basic White: 8" x 3"

Daisy Pattern Designer Paper: 8" x 1-3/4"

Scraps: Soft Suede, Basic Black & turtles from DSP

## **INSTRUCTIONS:**

- Stamp raindrops randomly around the back of the white panel.
- Use the Blending Brushes and Balmy Blue ink pad to color the background.
- Flick Wink of Stella across the panel for shimmer.
- Stamp the words on black scrap in Versamark and heat emboss in white.
- Using the Stampin' Cut & Emboss machine cut the following:

Words with coordinating die from the Charming Sentiments bundle. Soft Suede: Stump and bridge (attach bridge to Adhesive Sheet first).

Turtle - 1 matched the die and 1 is fussy cut.

Use the scalloped edgelit from the Basic Borders die for the edge of the grass strip. It's not long enough for the whole layer so it will need to go through twice.

- Assemble the card with Seal Adhesive & Stampin' Dimensionals.
- Attach Iridescent Rhinestones.