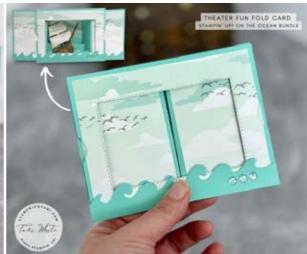

## **MEASUREMENTS:**

- Coastal Cabana Card Base: 5-1/2" x 4-1/4"
- Coastal Cabana Frame Panel: 5-1/2" x 4-1/4"
- Coastal Cabana Pull "Curtain" Panels (2): 5-3/8" x 4-1/8"
  Score on the long side at 1-1/16" & 2-5/8"
- Coastal Cabana Slide Holders (2): 6-1/4" x 3/4"
  Score at each end at 1"
- Coastal Cabana I Beam: 4" x 3/4"
- Coastal Cabana Strips for wave edgelit: 1-1/4" x 5-1/2", (2) 1-1/4" x 2-3/4" & 1-1/4" x 3"
- Cloud Pattern Designer Series Paper for Front Frame: 5-1/4" x 4"
- Cloud Pattern Designer Series Paper for Curtains (2): 3-3/4" x 2-1/2"
- Wave Pattern Designer Series Paper for back: 4" x 3"
- Window Sheet: 2-1/2" x 1-1/2"
- Scraps for ship: Early Espresso, Soft Suede & Basic White

## **INSTRUCTIONS:**

- Using the Stampin' Cut & Emboss Machine cut the following:
  Wave edgelit for the 1-1/4" strips.
  - Ship mast/sails die: White & Espresso
  - Ship: Crumb Cake
- Stamp the seagull image on the curtain DSP panel and words on the white sails.
- Sponge the edges of the white sails and ship with Soft Suede ink.
- Using the Paper Trimmer cut the I Beam per the template.
- Cut the slits on the curtain panels per the template.
- Line up and attach the 2 curtain panels to the card base using Seal +.
- Attach the 2 slide holder to the back of the frame on either side and attach to the curtain pulls.
- Attach the DSP panels to the theater back and the 2 curtains, Attach the wave die cuts to the bottom of the panels.
- Assemble the ship panels together.
  - Tip: I attached the Window Sheet behind the ship and sails to hold the sails up.
- Insert I-Beam through the slits and attach the ship to it.
- Attach the Glossy Dots.