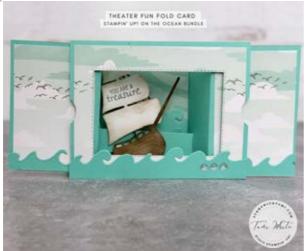

## **MEASUREMENTS:**

- Coastal Cabana Card Base: 5-1/2" x 4-1/4"
- Coastal Cabana Frame Panel: 5-1/2" x 4-1/4"
- Coastal Cabana Pull "Curtain" Panels (2): 5-3/8" x 4-1/8"
  Score on the long side at 1-1/16" & 2-5/8"
- Coastal Cabana Slide Holders (2): 6-1/4" x 3/4"
  Score at each end at 1"
- Coastal Cabana I Beam: 4" x 3/4"
- Coastal Cabana Strips for wave edgelit: 1-1/4" x 5-1/2", (2) 1-1/4" x 2-3/4" & 1-1/4" x 3"
- Cloud Pattern Designer Series Paper for Front Frame: 5-1/4" x 4"
- Cloud Pattern Designer Series Paper for Curtains (2): 3-3/4" x 2-1/2"
- Wave Pattern Designer Series Paper for back: 4" x 3"
- Window Sheet: 2-1/2" x 1-1/2"
- Scraps for ship: Early Espresso, Soft Suede & Basic White

## **INSTRUCTIONS:**

- Using the Stampin' Cut & Emboss Machine cut the following:
  Wave edgelit for the 1-1/4" strips.
  - Ship mast/sails die: White & Espresso
  - Ship: Crumb Cake
- Stamp the seagull image on the curtain DSP panel and words on the white sails.
- Sponge the edges of the white sails and ship with Soft Suede ink.
- Using the Paper Trimmer cut the I Beam per the template.
- Cut the slits on the curtain panels per the template.
- Line up and attach the 2 curtain panels to the card base using Seal +.
- Attach the 2 slide holder to the back of the frame on either side and attach to the curtain pulls.
- Attach the DSP panels to the theater back and the 2 curtains, Attach the wave die cuts to the bottom of the panels.
- Assemble the ship panels together.
  - Tip: I attached the Window Sheet behind the ship and sails to hold the sails up.
- Insert I-Beam through the slits and attach the ship to it.
- Attach the Glossy Dots.