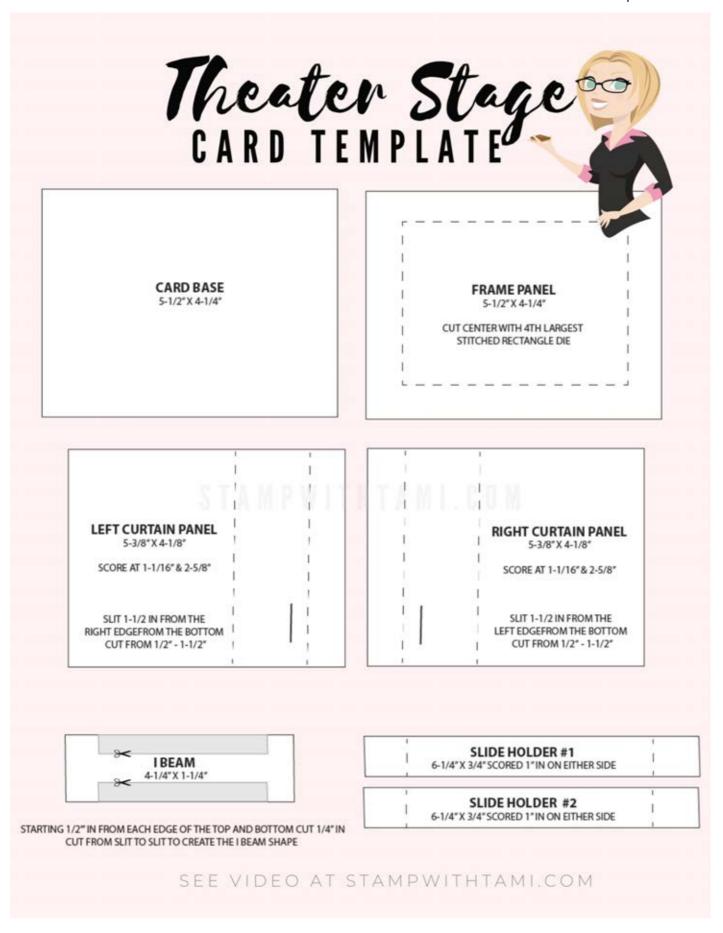

## **MEASUREMENTS:**

- Coastal Cabana Card Base: 5-1/2" x 4-1/4"
- Coastal Cabana Frame Panel: 5-1/2" x 4-1/4"
- Coastal Cabana Pull "Curtain" Panels (2): 5-3/8" x 4-1/8"
  Score on the long side at 1-1/16" & 2-5/8"
- Coastal Cabana Slide Holders (2): 6-1/4" x 3/4"
  Score at each end at 1"
- Coastal Cabana I Beam: 4" x 3/4"
- Coastal Cabana Strips for wave edgelit: 1-1/4" x 5-1/2", (2) 1-1/4" x 2-3/4" & 1-1/4" x 3"
- Cloud Pattern Designer Series Paper for Front Frame: 5-1/4" x 4"
- Cloud Pattern Designer Series Paper for Curtains (2): 3-3/4" x 2-1/2"
- Wave Pattern Designer Series Paper for back: 4" x 3"
- Window Sheet: 2-1/2" x 1-1/2"
- Scraps for ship: Early Espresso, Soft Suede & Basic White

## **INSTRUCTIONS:**

- Using the Stampin' Cut & Emboss Machine cut the following:
  Wave edgelit for the 1-1/4" strips.
  - Ship mast/sails die: White & Espresso
  - Ship: Crumb Cake
- Stamp the seagull image on the curtain DSP panel and words on the white sails.
- Sponge the edges of the white sails and ship with Soft Suede ink.
- Using the Paper Trimmer cut the I Beam per the template.
- Cut the slits on the curtain panels per the template.
- Line up and attach the 2 curtain panels to the card base using Seal +.
- Attach the 2 slide holder to the back of the frame on either side and attach to the curtain pulls.
- Attach the DSP panels to the theater back and the 2 curtains, Attach the wave die cuts to the bottom of the panels.
- Assemble the ship panels together.
  - Tip: I attached the Window Sheet behind the ship and sails to hold the sails up.
- Insert I-Beam through the slits and attach the ship to it.
- Attach the Glossy Dots.