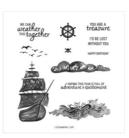

## INSTRUCTIONS:

- Stamp the ship image on the bottom of the inside DSP in Versamark and heat emboss in white.
- Stamp the images/words on the inside pop panels in Night of Navy ink.
- Using the Stampin' Cut & Emboss machine cut the following:
  - Top of the vellum strips with the waves edgelit.
  - Ship pieces: mast/sails from white & Suede, Ship from suede.
- Sponge the edge of the ship and sails with suede ink.
- Score the card base, panels layer and pop out mechanism per the template.
- Assemble the card. See the template/video for help assembling the pop and twist mechanism.
- Attach Milky Dots.

## On the Ocean Pop & Twist WOW Card

Tami White tami@stampwithtami.com www.stampwithtami.com

On The Ocean Bundle (English) -160775

On The Ocean Cling Stamp Set (English) - 160772

On The Ocean Dies - 160774