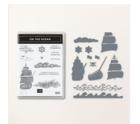

## On the Ocean Pop & Twist WOW Card

Tami White tami@stampwithtami.com www.stampwithtami.com

On The Ocean Bundle (English) -160775

On The Ocean Cling Stamp Set (English) - 160772

On The Ocean Dies - 160774

By The Bay 6" X 6" (15.2 X 15.2 Cm) Specialty Designer Series Paper -160434

Night Of Navy 8-1/2" X 11" Cardstock -100867

Soft Suede 8-1/2" X 11" Cardstock -115318

Versamark Pad - 102283

Basics Embossing Powders - 155554