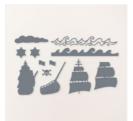

## INSTRUCTIONS:

- Stamp the ship image on the bottom of the inside DSP in Versamark and heat emboss in white.
- Stamp the images/words on the inside pop panels in Night of Navy ink.
- Using the Stampin' Cut & Emboss machine cut the following:
  - Top of the vellum strips with the waves edgelit.
  - Ship pieces: mast/sails from white & Suede, Ship from suede.
- Sponge the edge of the ship and sails with suede ink.
- Score the card base, panels layer and pop out mechanism per the template.
- Assemble the card. See the template/video for help assembling the pop and twist mechanism.
- Attach Milky Dots.

## On the Ocean Pop & Twist WOW Card

Tami White tami@stampwithtami.com www.stampwithtami.com

On The Ocean Bundle (English) -160775

On The Ocean Cling Stamp Set (English) - 160772

On The Ocean Dies - 160774