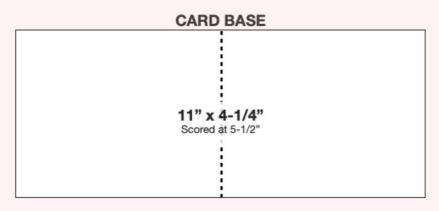

## **MEASUREMENTS:**

- Night of Navy Card Base: 11" x 4-1/4" scored at 5-1/2"
- Night of Navy Inside Panel Strip: 10" x 3-1/2"
  - Score on the long side: 2-1/2", 5" & 7-1/2"
- Night of Navy Pop Out Mechanism: 8" x 3-1/2"
  - Short side score: 1-3/4"
  - Long side mark 2-1/4" & 5-3/4" (both sides)
- Designer Paper Front: 5-1/4" x 4"
- Designer Paper Inside (2): 5-1/4" x 4"
- Inside Pop Panels (2) White & (2) DSP: 3-1/4" x 2-1/4"
- Vellum strips for waves: 4" x 1", 4" x 1-1/2" & 4" x 2"
- Scraps for ship: Soft Suede & Basic White