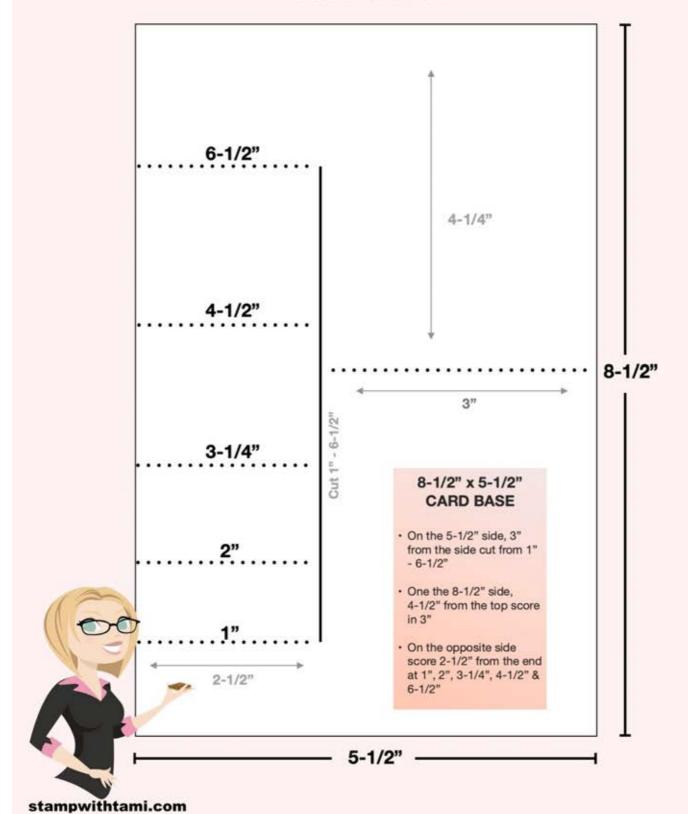

## INSTRUCTIONS:

Create Side Step Fold (see template):

On the 5-1/2" side, 3" from the side cut from 1" - 6-1/2". On the 8-1/2" side, 4-1/2" from the top score in 3". On the opposite side score 2-1/2" from the end at 1", 2", 3-1/4", 4-1/2" & 6-1/2"

## Side Step Fun Fold TEMPLATE