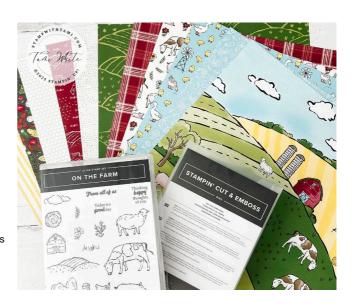

On scrap Shimmery White stamp the following:

Words

Cow, barn, silo, trees, (4) hay bails, pig and piglet

Use the Stampin' Blends Markers to color the images.

Using the Stampin' Cut & Emboss Machine cut the following:

The On the Farm stamped images with coordinating images. Windmill from black and 2 clouds from Shimmer White.

Use the edgelit to cut the top of the Pear panels and the Balmy Blue panel.

Cut several panels of grass from Pear Pizzaz for layering.

Words with Stylish Shapes dies small circle.

Assemble the cards with Seal Adhesive & Stampin' Dimensionals.

Tuxedo Black Memento Ink Pad -132708

Shimmery White 8-1/2" X 11" Cardstock -101910

Pear Pizzazz 8-1/2" X 11" Cardstock -131201