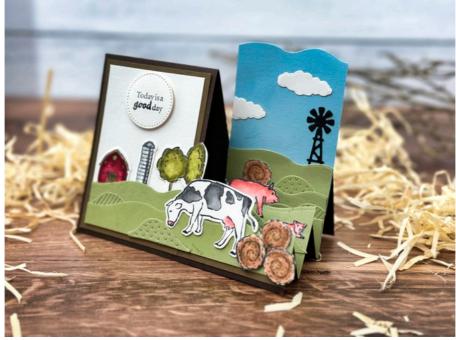

See template and video for how to make this fold.

## **MEASUREMENTS**

Early Espresso Card Base: 8-1/2 x 5-1/2"

Soft Suede (Left): 4" x 2-3/4

Basic White (Left): 3-3/4" x 2-1/2"

• Pear Pizzaz (Front): 5-1/4" x 1-3/4"

Pear Pizzaz (Front): 5-1/4" x 1-1/4"

• Soft Suede (Bottom Step): 2-5/8" x 3/4"

Pear Pizzaz (Middle Step): 2-1/2" x 1-1/2"

Balmy Blue (Back Step): 2-1/2" x 4-3/8"

Pear Pizzaz (Back Step): 2-1/2" x 2-1/4"

Pear Pizzaz (Back Step): 2-1/2" x 1-1/2

Pear Pizzaz (Back Step): 2-1/2" x 1"

Scraps: Shimmery White, Basic Black and Pear Pizzaz for layering grass

## INSTRUCTIONS:

Create Side Step Fold (see template):

On the 5-1/2" side, 3" from the side cut from 1" - 6-1/2". On the 8-1/2" side, 4-1/2" from the top score in 3". On the opposite side score 2-1/2" from the end at 1", 2", 3-1/4", 4-1/2" & 6-1/2"

On scrap Shimmery White stamp the following:

Words

Cow, barn, silo, trees, (4) hay bails, pig and piglet

Use the Stampin' Blends Markers to color the images.

Using the Stampin' Cut & Emboss Machine cut the following:

The On the Farm stamped images with coordinating images. Windmill from black and 2 clouds from Shimmer White.

Use the edgelit to cut the top of the Pear panels and the Balmy Blue panel.

Cut several panels of grass from Pear Pizzaz for layering.

Words with Stylish Shapes dies small circle.

Assemble the cards with Seal Adhesive & Stampin' Dimensionals.

Tuxedo Black Memento Ink Pad -132708

Shimmery White 8-1/2" X 11" Cardstock -101910

Pear Pizzazz 8-1/2" X 11" Cardstock -131201