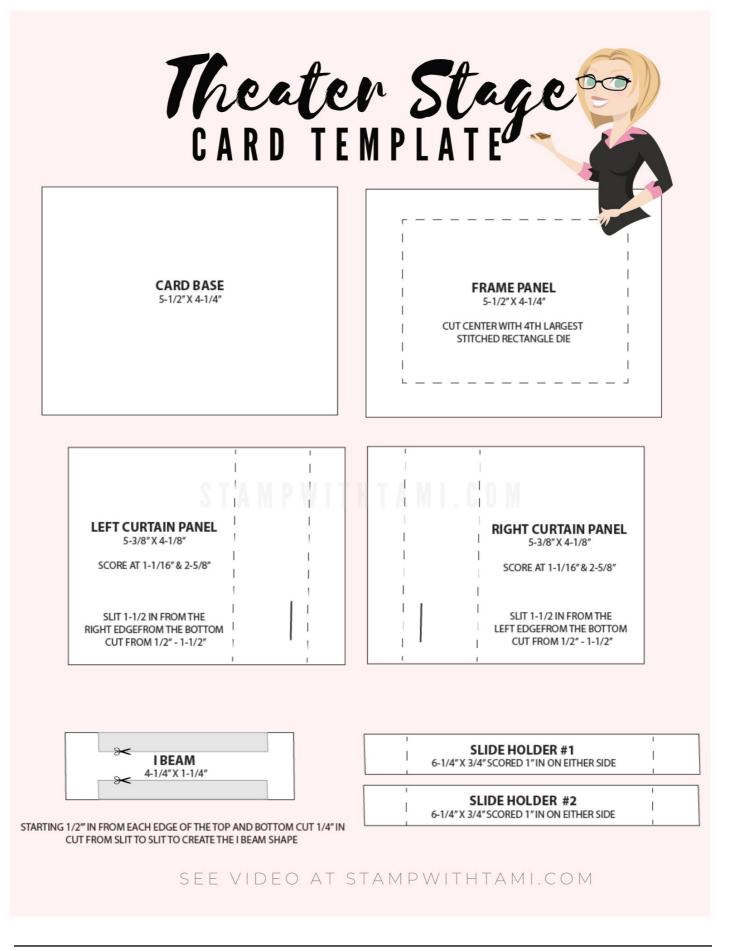

## **MEASUREMENTS:**

- Basic Black Card Base: 5-1/2" x 4-1/4"
- Basic Black Frame Panel: 5-1/2" x 4-1/4"
- Basic Black Pull "Curtain" Panels (2): 5-3/8" x 4-1/8" Score on the long side at 1-1/16" & 2-5/8"
- Basic Black Slide Holders (2): 6-1/4" x 3/4"
- Score at each end at 1"
  Very Vanilla I Beam: 4" x 3/4"
- Very Varilla i Dearri. 4 x 3/4
- Dry Brush Designer Series Paper for Front Frame: 5-1/4" x 4"
- Very Vanilla for Curtains (2): 3-3/4" x 2-1/2"
- Very Vanilla for back: 4" x 3"
- Very Vanilla for I-Beam: 4" x 3/4"
- Scraps of Very Vanilla, Gold Metallic & Basic Black

## INSTRUCTIONS:

- Memento Ink on Vanilla scrap stamp the guitar and drums. Color with Stampin' Blends Markers.
- Stamp the words on black scrap , pour white emboss powder over and heat.
- Using Paper Snips cut out the guitar and drums.
- Attach the Dry Brush Paper to the card base with Seal Adhesive around the edge.
- Using the Stampin' Cut & Emboss Machine cut the following:
  - Cut a window from the center with the 4th largest Stitched Rectangle Die. Optional: Use a circle punch to cut tabs on either side for pull. Cut the 2 swirl shapes from the gold metallic attached to Adhesive Sheet. Words with the oval All That dies. Use the Merry Melody folder to emboss the curtains, I Beam and background vanilla panels.
- Using the Paper Trimmer cut the I Beam per the template.
- Cut the slits on the curtain panels per the template.
- Line up and attach the 2 curtain panels to the card base using Seal +.
- Attach the vanilla back panel to the theater back and 2 vanilla curtains.
- Attach the words to the frame with Seal Adhesive..
- Insert I-Beam through the slits.
- Attach the drum set to the center of the I Beam, the guitar and words to the frame and the swirl background.
- Attach the 2 slide holder to the back of the frame on either side and attach to the curtain pulls.
- Attach Black Matte Dots.