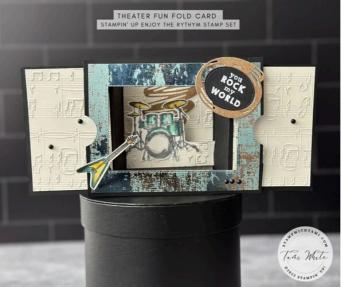

## **MEASUREMENTS:**

- Basic Black Card Base: 5-1/2" x 4-1/4"
- Basic Black Frame Panel: 5-1/2" x 4-1/4"
- Basic Black Pull "Curtain" Panels (2): 5-3/8" x 4-1/8" Score on the long side at 1-1/16" & 2-5/8"
- Basic Black Slide Holders (2): 6-1/4" x 3/4"
- Score at each end at 1"
  Very Vanilla I Beam: 4" x 3/4"
- Very Varilla i Dearri. 4 x 3/4
- Dry Brush Designer Series Paper for Front Frame: 5-1/4" x 4"
- Very Vanilla for Curtains (2): 3-3/4" x 2-1/2"
- Very Vanilla for back: 4" x 3"
- Very Vanilla for I-Beam: 4" x 3/4"
- Scraps of Very Vanilla, Gold Metallic & Basic Black

## INSTRUCTIONS:

- Memento Ink on Vanilla scrap stamp the guitar and drums. Color with Stampin' Blends Markers.
- Stamp the words on black scrap , pour white emboss powder over and heat.
- Using Paper Snips cut out the guitar and drums.
- Attach the Dry Brush Paper to the card base with Seal Adhesive around the edge.
- Using the Stampin' Cut & Emboss Machine cut the following:
  - Cut a window from the center with the 4th largest Stitched Rectangle Die. Optional: Use a circle punch to cut tabs on either side for pull. Cut the 2 swirl shapes from the gold metallic attached to Adhesive Sheet. Words with the oval All That dies. Use the Merry Melody folder to emboss the curtains, I Beam and background vanilla panels.
- Using the Paper Trimmer cut the I Beam per the template.
- Cut the slits on the curtain panels per the template.
- Line up and attach the 2 curtain panels to the card base using Seal +.
- Attach the vanilla back panel to the theater back and 2 vanilla curtains.
- Attach the words to the frame with Seal Adhesive..
- Insert I-Beam through the slits.
- Attach the drum set to the center of the I Beam, the guitar and words to the frame and the swirl background.
- Attach the 2 slide holder to the back of the frame on either side and attach to the curtain pulls.
- Attach Black Matte Dots.

## Enjoy the Rhythym [Theater Card Series Card 6]

Tami White tami@stampwithtami.com www.stampwithtami.com

| THERTEMARENT       | Merry Melody 3D                                                | Versamark Pad -                                   | Basics Embossing                                                                        | Heat Tool - 129053                                      |
|--------------------|----------------------------------------------------------------|---------------------------------------------------|-----------------------------------------------------------------------------------------|---------------------------------------------------------|
| WORLD              | Embossing Folder                                               | 102283                                            | Powders - 155554                                                                        |                                                         |
| (English) - 160361 | - 156392<br>Very Vanilla 8-1/2"<br>X 11" Cardstock -<br>101650 | Basic Black 8-1/2"<br>X 11" Cardstock -<br>121045 | Gold & Rose Gold<br>6" X 6" (15.2 X<br>15.2 Cm) Metallic<br>Specialty Paper -<br>156844 | Crumb Cake<br>Stampin' Blends<br>Combo Pack -<br>154882 |
| Soft Suede         | Gray Granite                                                   | Bermuda Bay                                       | Daffodil Delight                                                                        | Pool Party                                              |
| Stampin' Blends    | Stampin' Blends                                                | Stampin' Blends                                   | Stampin' Blends                                                                         | Stampin' Blends                                         |
| Combo Pack -       | Combo Pack -                                                   | Combo Pack -                                      | Combo Pack -                                                                            | Combo Pack -                                            |
| 154906             | 154886                                                         | 154878                                            | 154883                                                                                  | 154894                                                  |
| Matte Black Dots - | All That Dies -                                                | Brushed Shapes                                    | Rectangle Stitched                                                                      | Stampin' Seal -                                         |
| 154284             | 159078                                                         | Dies - 159177                                     | Dies - 151820                                                                           | 152813                                                  |