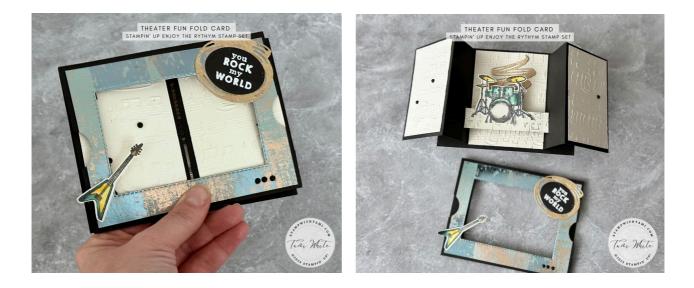

## **MEASUREMENTS:**

- Basic Black Card Base: 5-1/2" x 4-1/4"
- Basic Black Frame Panel: 5-1/2" x 4-1/4"
- Basic Black Pull "Curtain" Panels (2): 5-3/8" x 4-1/8" Score on the long side at 1-1/16" & 2-5/8"
- Basic Black Slide Holders (2): 6-1/4" x 3/4"
- Score at each end at 1"
  Very Vanilla I Beam: 4" x 3/4"
- Very Varilla i Dearri. 4 x 3/4
- Dry Brush Designer Series Paper for Front Frame: 5-1/4" x 4"
- Very Vanilla for Curtains (2): 3-3/4" x 2-1/2"
- Very Vanilla for back: 4" x 3"
- Very Vanilla for I-Beam: 4" x 3/4"
- Scraps of Very Vanilla, Gold Metallic & Basic Black

## INSTRUCTIONS:

- Memento Ink on Vanilla scrap stamp the guitar and drums. Color with Stampin' Blends Markers.
- Stamp the words on black scrap , pour white emboss powder over and heat.
- Using Paper Snips cut out the guitar and drums.
- Attach the Dry Brush Paper to the card base with Seal Adhesive around the edge.
- Using the Stampin' Cut & Emboss Machine cut the following:
  - Cut a window from the center with the 4th largest Stitched Rectangle Die. Optional: Use a circle punch to cut tabs on either side for pull. Cut the 2 swirl shapes from the gold metallic attached to Adhesive Sheet. Words with the oval All That dies. Use the Merry Melody folder to emboss the curtains, I Beam and background vanilla panels.
- Using the Paper Trimmer cut the I Beam per the template.
- Cut the slits on the curtain panels per the template.
- Line up and attach the 2 curtain panels to the card base using Seal +.
- Attach the vanilla back panel to the theater back and 2 vanilla curtains.
- Attach the words to the frame with Seal Adhesive..
- Insert I-Beam through the slits.
- Attach the drum set to the center of the I Beam, the guitar and words to the frame and the swirl background.
- Attach the 2 slide holder to the back of the frame on either side and attach to the curtain pulls.
- Attach Black Matte Dots.