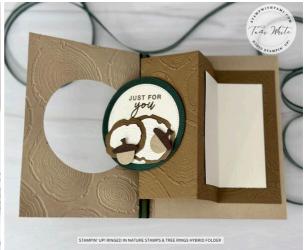

## **MEASUREMENTS:**

- Crumb Cake Card Base: 8-1/2" x 5-1/2" scored in half
- Soft Suede Insert: 6" x 4-1/2"
  Scored at 2" & 4"
- Very Vanilla (Inside): 3-1/2" x 3" scored at 1-1/2"
- Scraps: Very Vanilla, Soft Suede, Early Espresso & Evening Evergreen

## вох:

- Score the card base and insert.
- Using the Stampin' Cut & Emboss Machine to cut:

Largest Circle out of the front of the card base.

Largest Circle out of the Evening Evergreen scrap.

Cut the 2nd largest square from Very Vanilla.

Cut 2 tree ring die cuts with Soft Suede, add insert dies and cut the same rings from Vanilla.

Cut the bottoms of acorns from Crumb Cake and the tops from Espresso

Use the embossing folder on the card base and insert.

- Stamp the words on the top of the Vanilla Circle.
- Assemble the card with Seal, Seal + and Stampin' Dimensionals.
- Attach the Evening Evergreen Ribbon & Brushed Metallic Dots.

Ringed With Nature Photopolymer Stamp Set (English) - 159883