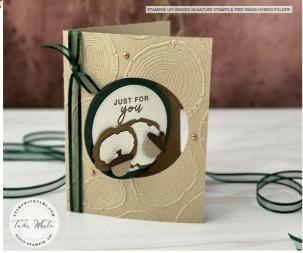

## **MEASUREMENTS:**

- Crumb Cake Card Base: 8-1/2" x 5-1/2" scored in half
- Soft Suede Insert: 6" x 4-1/2"
  Scored at 2" & 4"
- Very Vanilla (Inside): 3-1/2" x 3" scored at 1-1/2"
- Scraps: Very Vanilla, Soft Suede, Early Espresso & Evening Evergreen

## вох:

- Score the card base and insert.
- Using the Stampin' Cut & Emboss Machine to cut:

Largest Circle out of the front of the card base.

Largest Circle out of the Evening Evergreen scrap.

Cut the 2nd largest square from Very Vanilla.

Cut 2 tree ring die cuts with Soft Suede, add insert dies and cut the same rings from Vanilla.

Cut the bottoms of acorns from Crumb Cake and the tops from Espresso

Use the embossing folder on the card base and insert.

- Stamp the words on the top of the Vanilla Circle.
- Assemble the card with Seal, Seal + and Stampin' Dimensionals.
- Attach the Evening Evergreen Ribbon & Brushed Metallic Dots.

Ringed With Nature Photopolymer Stamp Set (English) - 159883