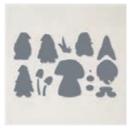

## **MEASUREMENTS:**

- Balmy Blue Card Base: 8-1/2" x 5-1/2" scored in half
- Designer Series Paper for inside and outside: (2) 5-1/4" x 4"
- Pacific Point Insert: 6" x 4-1/2"
  - Scored at 2" & 4" after attaching DSP
- Snowflake DSP Insert: 5-3/4" x 4-1/4"
- Shimmery White: 3-1/2" x 3" scored at 1-1/2"
- Balmy Blue: 2-3/4" x 2-3/4" or largest square die
- Shimmery White: 2-1/2" x 2-1/2" or 2nd largest square die
- Scraps: Shimmery white for gnome and beard, Petal Pink for nose and Pacific Point for hat

## вох:

- Score the card base and insert.
- Attach the designer series paper to the front, inside and insert.
- Using the Stampin' Cut & Emboss Machine to cut:
   Largest Square out of the front of the card base.
   Cut the 2nd largest square from Shimmery White
   Cut the hat, nose and beard for the inside gnome
- Stamp the words on the top right of the Shimmery Square.
- Stamp the gnome on scrap paper and color with the Stampin' Blends Markers.
- Assemble the card with Seal, Seal + and Stampin' Dimensionals.