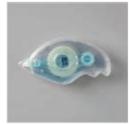

## Kindest Gnomes [Pop Out Swing Series #3]

See my video for how to make pop out swing fun fold cards. For help coloring with Stampin' Blends Markers, click here.

## **MEASUREMENTS:**

- Balmy Blue Card Base: 8-1/2" x 5-1/2" scored in half
- Designer Series Paper for inside and outside: (2) 5-1/4" x 4"
- Pacific Point Insert: 6" x 4-1/2"
  - Scored at 2" & 4" after attaching DSP
- Snowflake DSP Insert: 5-3/4" x 4-1/4"
- Shimmery White: 3-1/2" x 3" scored at 1-1/2"
- Balmy Blue: 2-3/4" x 2-3/4" or largest square die
- Shimmery White: 2-1/2" x 2-1/2" or 2nd largest square die
- Scraps: Shimmery white for gnome and beard, Petal Pink for nose and Pacific Point for hat

## вох:

- Score the card base and insert.
- Attach the designer series paper to the front, inside and insert.
- Using the Stampin' Cut & Emboss Machine to cut:
   Largest Square out of the front of the card base.
   Cut the 2nd largest square from Shimmery White
   Cut the hat, nose and beard for the inside gnome
- Stamp the words on the top right of the Shimmery Square.
- Stamp the gnome on scrap paper and color with the Stampin' Blends Markers.
- Assemble the card with Seal, Seal + and Stampin' Dimensionals.