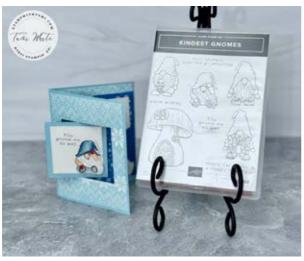

## Kindest Gnomes [Pop Out Swing Series #3]

See my video for how to make pop out swing fun fold cards. For help coloring with Stampin' Blends Markers, click here.

## **MEASUREMENTS:**

- Balmy Blue Card Base: 8-1/2" x 5-1/2" scored in half
- Designer Series Paper for inside and outside: (2) 5-1/4" x 4"
- Pacific Point Insert: 6" x 4-1/2"
  - Scored at 2" & 4" after attaching DSP
- Snowflake DSP Insert: 5-3/4" x 4-1/4"
- Shimmery White: 3-1/2" x 3" scored at 1-1/2"
- Balmy Blue: 2-3/4" x 2-3/4" or largest square die
- Shimmery White: 2-1/2" x 2-1/2" or 2nd largest square die
- Scraps: Shimmery white for gnome and beard, Petal Pink for nose and Pacific Point for hat

## вох:

- Score the card base and insert.
- Attach the designer series paper to the front, inside and insert.
- Using the Stampin' Cut & Emboss Machine to cut:
   Largest Square out of the front of the card base.
   Cut the 2nd largest square from Shimmery White
   Cut the hat, nose and beard for the inside gnome
- Stamp the words on the top right of the Shimmery Square.
- Stamp the gnome on scrap paper and color with the Stampin' Blends Markers.
- Assemble the card with Seal, Seal + and Stampin' Dimensionals.