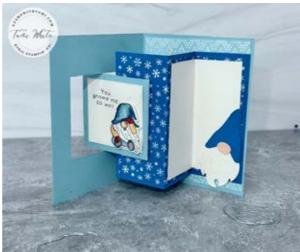

## Kindest Gnomes [Pop Out Swing Series #3]

See my video for how to make pop out swing fun fold cards. For help coloring with Stampin' Blends Markers, click here.

## **MEASUREMENTS:**

- Balmy Blue Card Base: 8-1/2" x 5-1/2" scored in half
- Designer Series Paper for inside and outside: (2) 5-1/4" x 4"
- Pacific Point Insert: 6" x 4-1/2"
  - Scored at 2" & 4" after attaching DSP
- Snowflake DSP Insert: 5-3/4" x 4-1/4"
- Shimmery White: 3-1/2" x 3" scored at 1-1/2"
- Balmy Blue: 2-3/4" x 2-3/4" or largest square die
- Shimmery White: 2-1/2" x 2-1/2" or 2nd largest square die
- Scraps: Shimmery white for gnome and beard, Petal Pink for nose and Pacific Point for hat

## вох:

- Score the card base and insert.
- Attach the designer series paper to the front, inside and insert.
- Using the Stampin' Cut & Emboss Machine to cut:
   Largest Square out of the front of the card base.
   Cut the 2nd largest square from Shimmery White
   Cut the hat, nose and beard for the inside gnome
- Stamp the words on the top right of the Shimmery Square.
- Stamp the gnome on scrap paper and color with the Stampin' Blends Markers.
- Assemble the card with Seal, Seal + and Stampin' Dimensionals.