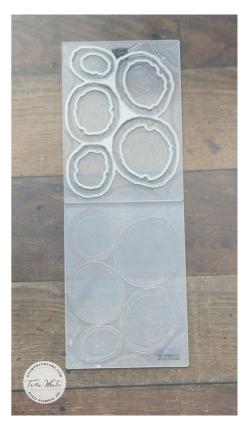

## **INSTRUCTIONS**

- Place the Tree Ring Fold open and flat on the table.
- Line up and place the rings die cutting side up in the top of the folder.
- Place Basic White on top of the die, close the folder and hold tight so the dies don't shift. Then run through the die cut machine.
- Repeat the above steps with the Soft Suede, but this time add the smaller ring dies inside the larger die.
- Attach Adhesive Sheet to the Early Espresso scrap and cut out 2 branch and leaves dies.
- Use Paper Snips to cut off the leaves and to cut a triangle carrot nose from the Pumpkin Pie.
- Use the Sponge Dauber to sponge Soft Suede ink to the inside and outer rings.
- Assemble the card with Seal Adhesive and Stampin' Dimensionals.
- Attach Classic Dots.