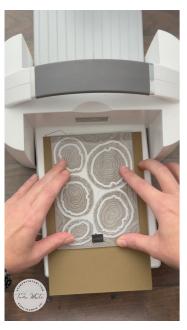

## **INSTRUCTIONS**

- Place the Tree Ring Fold open and flat on the table.
- Line up and place the rings die cutting side up in the top of the folder.
- Place Basic White on top of the die, close the folder and hold tight so the dies don't shift. Then run through the die cut machine.
- Repeat the above steps with the Soft Suede, but this time add the smaller ring dies inside the larger die.
- Attach Adhesive Sheet to the Early Espresso scrap and cut out 2 branch and leaves dies.
- Use Paper Snips to cut off the leaves and to cut a triangle carrot nose from the Pumpkin Pie.
- Use the Sponge Dauber to sponge Soft Suede ink to the inside and outer rings.
- Assemble the card with Seal Adhesive and Stampin' Dimensionals.
- Attach Classic Dots.