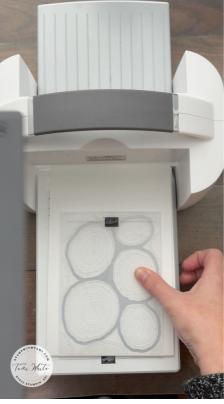

## **INSTRUCTIONS**

- Place the Tree Ring Fold open and flat on the table.
- Line up and place the rings die cutting side up in the top of the folder.
- Place Basic White on top of the die, close the folder and hold tight so the dies don't shift. Then run through the die cut machine.
- Repeat the above steps with the Soft Suede, but this time add the smaller ring dies inside the larger die.
- Attach Adhesive Sheet to the Early Espresso scrap and cut out 2 branch and leaves dies.
- Use Paper Snips to cut off the leaves and to cut a triangle carrot nose from the Pumpkin Pie.
- Use the Sponge Dauber to sponge Soft Suede ink to the inside and outer rings.
- Assemble the card with Seal Adhesive and Stampin' Dimensionals.
- Attach Classic Dots.