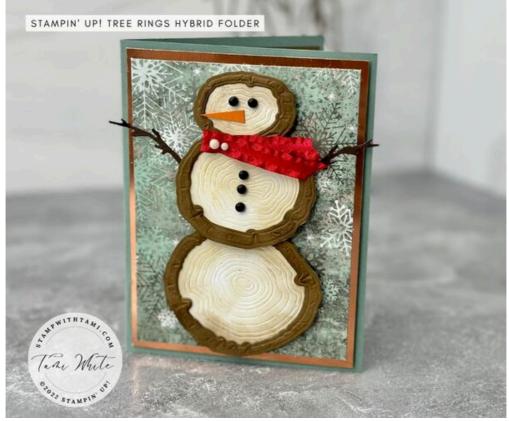

Adorable snowman card created with the Stampin' Up Tree Rings Hybrid Embossing Folder. See my video short and photos below for tips with the folder and dies.

## **MEASUREMENTS**

- Soft Succulent Card base: 8-1/2" x 5-1/2" scored in half
- Copper Foil: 5-1/4" x 4" x 2 (Outside and Inside)
- Designer Series Paper: 5" x 3-3/4"
- Basic White: 5" x 3-3/4" (Inside)
- Pumpkin Pie: 1/2" x 1/4" to cut carrot nose
- Scraps: Basic White & Soft Suede for rings. Early Espresso for branch arms.

## **INSTRUCTIONS**

- Place the Tree Ring Fold open and flat on the table.
- Line up and place the rings die cutting side up in the top of the folder.
- Place Basic White on top of the die, close the folder and hold tight so the dies don't shift. Then run through the die cut machine.
- Repeat the above steps with the Soft Suede, but this time add the smaller ring dies inside the larger die.
- Attach Adhesive Sheet to the Early Espresso scrap and cut out 2 branch and leaves dies.
- Use Paper Snips to cut off the leaves and to cut a triangle carrot nose from the Pumpkin Pie.
- Use the Sponge Dauber to sponge Soft Suede ink to the inside and outer rings.
- Assemble the card with Seal Adhesive and Stampin' Dimensionals.
- Attach Classic Dots.