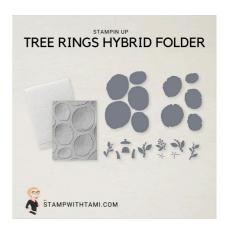

## **INSTRUCTIONS**

- Place the Tree Ring Fold open and flat on the table.
- Line up and place the rings die cutting side up in the top of the folder.
- Place Basic White on top of the die, close the folder and hold tight so the dies don't shift. Then run through the die cut machine.
- Repeat the above steps with the Soft Suede, but this time add the smaller ring dies inside the larger die.
- Attach Adhesive Sheet to the Early Espresso scrap and cut out 2 branch and leaves dies.
- Use Paper Snips to cut off the leaves and to cut a triangle carrot nose from the Pumpkin Pie.
- Use the Sponge Dauber to sponge Soft Suede ink to the inside and outer rings.
- Assemble the card with Seal Adhesive and Stampin' Dimensionals.
- Attach Classic Dots.

Tree Rings Hybrid Embossing Folder - 159888

Copper Foil Sheets - 142020

Texture Chic 12" X 12" (30.5 X 30.5 Cm) Specialty Designer Series Paper - 158808

Soft Succulent 8-1/2" X 11" Cardstock -155776

Basic Black 8-1/2" X 11" Cardstock -121045