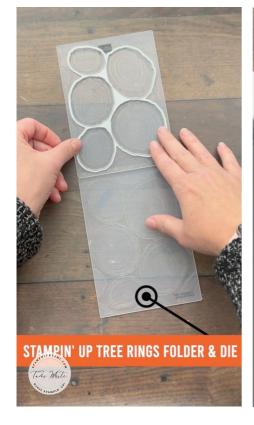

## **INSTRUCTIONS**

- Place the Tree Ring Fold open and flat on the table.
- Line up and place the rings die cutting side up in the top of the folder.
- Place Basic White on top of the die, close the folder and hold tight so the dies don't shift. Then run through the die cut machine.
- Repeat the above steps with the Soft Suede, but this time add the smaller ring dies inside the larger die.
- Attach Adhesive Sheet to the Early Espresso scrap and cut out 2 branch and leaves dies.
- Use Paper Snips to cut off the leaves and to cut a triangle carrot nose from the Pumpkin Pie.
- Use the Sponge Dauber to sponge Soft Suede ink to the inside and outer rings.
- Assemble the card with Seal Adhesive and Stampin' Dimensionals.
- Attach Classic Dots.