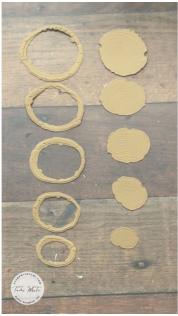

## **INSTRUCTIONS**

- Place the Tree Ring Fold open and flat on the table.
- Line up and place the rings die cutting side up in the top of the folder.
- Place Basic White on top of the die, close the folder and hold tight so the dies don't shift. Then run through the die cut machine.
- Repeat the above steps with the Soft Suede, but this time add the smaller ring dies inside the larger die.
- Attach Adhesive Sheet to the Early Espresso scrap and cut out 2 branch and leaves dies.
- Use Paper Snips to cut off the leaves and to cut a triangle carrot nose from the Pumpkin Pie.
- Use the Sponge Dauber to sponge Soft Suede ink to the inside and outer rings.
- Assemble the card with Seal Adhesive and Stampin' Dimensionals.
- Attach Classic Dots.