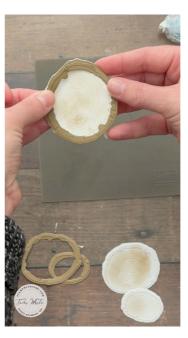

## **INSTRUCTIONS**

- Place the Tree Ring Fold open and flat on the table.
- Line up and place the rings die cutting side up in the top of the folder.
- Place Basic White on top of the die, close the folder and hold tight so the dies don't shift. Then run through the die cut machine.
- Repeat the above steps with the Soft Suede, but this time add the smaller ring dies inside the larger die.
- Attach Adhesive Sheet to the Early Espresso scrap and cut out 2 branch and leaves dies.
- Use Paper Snips to cut off the leaves and to cut a triangle carrot nose from the Pumpkin Pie.
- Use the Sponge Dauber to sponge Soft Suede ink to the inside and outer rings.
- Assemble the card with Seal Adhesive and Stampin' Dimensionals.
- Attach Classic Dots.