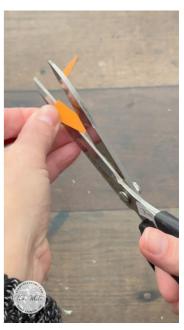

## **INSTRUCTIONS**

- Place the Tree Ring Fold open and flat on the table.
- Line up and place the rings die cutting side up in the top of the folder.
- Place Basic White on top of the die, close the folder and hold tight so the dies don't shift. Then run through the die cut machine.
- Repeat the above steps with the Soft Suede, but this time add the smaller ring dies inside the larger die.
- Attach Adhesive Sheet to the Early Espresso scrap and cut out 2 branch and leaves dies.
- Use Paper Snips to cut off the leaves and to cut a triangle carrot nose from the Pumpkin Pie.
- Use the Sponge Dauber to sponge Soft Suede ink to the inside and outer rings.
- Assemble the card with Seal Adhesive and Stampin' Dimensionals.
- Attach Classic Dots.