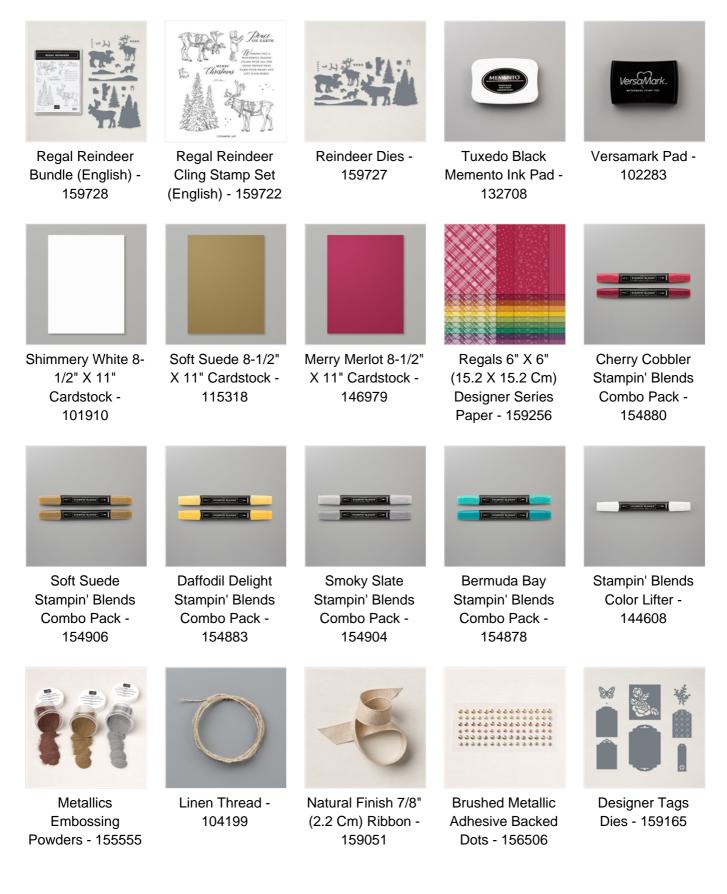

## **MEASUREMENTS:**

- Soft Suede Card Base: 8-1/2" x 5-1/2" scored in half
- Shimmery White for outside 5-1/4" x 4"
- Designer Paper for inside 5-1/4" x 4"
- Merry Merlot Insert: 6" x 4-1/2"
- Scored at 2" & 4" after attaching DSP
- Designer Paper Insert: 5-3/4" x 4-1/4"
- Shimmery White (Inside): 3-1/2" x 3" scored at 1-1/2"
- Scraps: Shimmery White & Soft Suede

## BOX:

- Score the card base and insert.
- Stamp the reindeer in Memento Ink on the scrap paper and color with Stampin' Blends Markers.
- Stamp the words in Versamark Ink on the bottom right of the Shimmery White front and heat emboss in copper.
- Attach the Shimmery White paper to the front, DSP to the inside and insert.
- Using the Stampin' Cut & Emboss Machine to cut:
  - The largest Designer Tags Die from the center of the card front. Cut the reindeer image with coordinating die.
  - 2 trees from the pine dies.
  - several scraps with the snow edgelit to layer on the bottom of the tag. Wolf die from Soft Suede scrap.
- Assemble the card with Seal, Seal + and Stampin' Dimensionals.