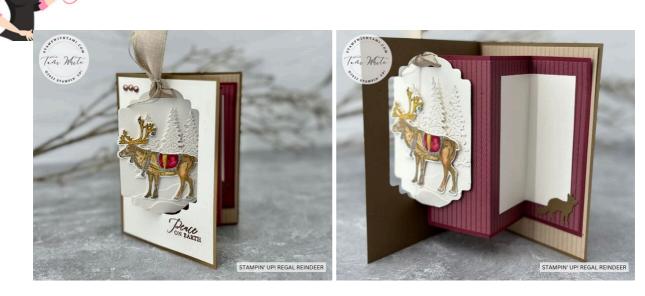

## **MEASUREMENTS:**

- Soft Suede Card Base: 8-1/2" x 5-1/2" scored in half
- Shimmery White for outside 5-1/4" x 4"
- Designer Paper for inside 5-1/4" x 4"
- Merry Merlot Insert: 6" x 4-1/2"
- Scored at 2" & 4" after attaching DSP
- Designer Paper Insert: 5-3/4" x 4-1/4"
- Shimmery White (Inside): 3-1/2" x 3" scored at 1-1/2"
- Scraps: Shimmery White & Soft Suede

## BOX:

- Score the card base and insert.
- Stamp the reindeer in Memento Ink on the scrap paper and color with Stampin' Blends Markers.
- Stamp the words in Versamark Ink on the bottom right of the Shimmery White front and heat emboss in copper.
- Attach the Shimmery White paper to the front, DSP to the inside and insert.
- Using the Stampin' Cut & Emboss Machine to cut:
  - The largest Designer Tags Die from the center of the card front. Cut the reindeer image with coordinating die.
  - 2 trees from the pine dies.
  - several scraps with the snow edgelit to layer on the bottom of the tag. Wolf die from Soft Suede scrap.
- Assemble the card with Seal, Seal + and Stampin' Dimensionals.