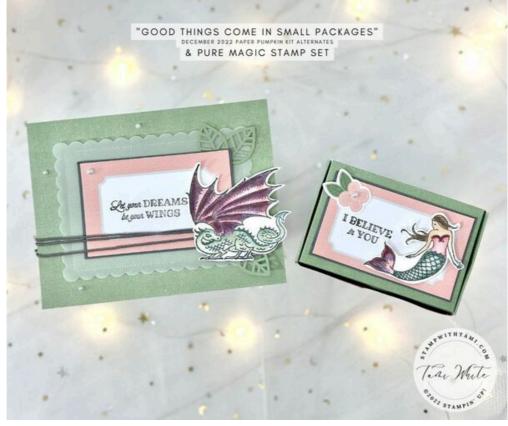

## **MEASUREMENTS**

- Soft Succulent Card Base: 8-1/2" x 5-1/2" scored in half
  - I used a base from the Dec Kit add on but they are sold out so Soft Succulent c/s makes a perfect substitution
- Soft Succulent Mini Box from the kit
- Vellum: 5" x 3-3/4" (cut with Scallop Contour)
- Basic Gray (card): 3-1/2" x 2-1/4"
- Basic Gray (box): 3-1/4" x 2"
- Label (box): 3-1/8" x 1-7/8"
- Pink label and die cuts from the kit
- Basic White scrap

## **INSTRUCTIONS**

- Stamp the following:
  - Words in black on the pink label for the card.
  - Mermaid / Dragon images on scrap Basic White.
- Color the images with the Stampin' Blends Markers.
- Use the Stampin' Cut & Emboss Machine to cut the Vellum with Scallop Contour Die.
- Assemble the card and box with Seal Adhesive & Dimensionals.
- Attach Iridescent Pearls.