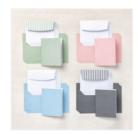

## **MEASUREMENTS**

- Soft Succulent Card Base: 8-1/2" x 5-1/2" scored in half
  - I used a base from the Dec Kit add on but they are sold out so Soft Succulent c/s makes a perfect substitution
- Soft Succulent Mini Box from the kit
- Vellum: 5" x 3-3/4" (cut with Scallop Contour)
- Basic Gray (card): 3-1/2" x 2-1/4"
- Basic Gray (box): 3-1/4" x 2"
- Label (box): 3-1/8" x 1-7/8"
- Pink label and die cuts from the kit
- Basic White scrap

## **INSTRUCTIONS**

- Stamp the following:
  - Words in black on the pink label for the card.
  - Mermaid / Dragon images on scrap Basic White.
- Color the images with the Stampin' Blends Markers.
- Use the Stampin' Cut & Emboss Machine to cut the Vellum with Scallop Contour Die.
- Assemble the card and box with Seal Adhesive & Dimensionals.
- Attach Iridescent Pearls.