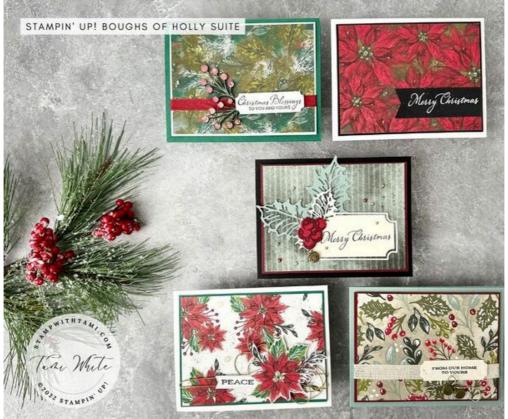

## **INSTRUCTIONS:**

- Stamp the words on scrap paper.
- Heat Emboss if desired.
- Die cut the labels.
- Assemble the card using Seal Adhesive and Stampin' Dimensionals.
- Attach Embellishments.

**PEACE CARD:** Basic White cardstock, Shaded Spruce cardstock, Elegant Trim, Opal Rounds, Stylish Shapes dies.

**CHRISTMAS BLESSINGS:** Shaded Spruce cardstock, Real Red Ribbon, Texture Elements, Stampin' Blends Markers, Holly Berry Dies, Wink of Stella

**MERRY CHRISTMAS GREEN:** Basic Black cardstock, Merry Merlot cardstock, Poppy Parade cardstock Very Vanilla cardstock, Holly Berry Dies, Festive pearls

MERRY CHRISTMAS RED: Basic White cardstock, Basic Black cardstock, Basics Embossing, Stylish Shapes Dies FROM OUR HOME: Soft Succulent cardstock, Merry Merlot cardstock, Very Vanilla cardstock, Natural ribbon, Linen Thread, Jingle Bells