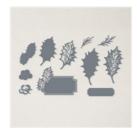

Boughs Of Holly Suite Collection (English) - 159612

Leaves Of Holly Bundle (English) -159608

Leaves Of Holly Photopolymer Stamp Set (English) - 159601

Holly Berry Dies - 159607

Boughs Of Holly 12" X 12" (30.5 X 30.5 Cm) Designer Series Paper -159600