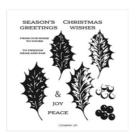

## **INSTRUCTIONS:**

- Stamp the words on scrap paper.
- Heat Emboss if desired.
- Die cut the labels.
- Assemble the card using Seal Adhesive and Stampin' Dimensionals.
- Attach Embellishments.

**PEACE CARD:** Basic White cardstock, Shaded Spruce cardstock, Elegant Trim, Opal Rounds, Stylish Shapes dies.

Mistletoe Magic Cling Stamp Set (English) - 159731

Tuxedo Black Memento Ink Pad -132708

Versamark Pad - 102283

Cherry Cobbler Stampin' Blends Combo Pack -154880

Shaded Spruce Stampin' Blends Combo Pack -154903