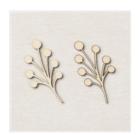

Boughs Of Holly Suite Collection (English) - 159612

Leaves Of Holly Bundle (English) -159608

Leaves Of Holly Photopolymer Stamp Set (English) - 159601

Holly Berry Dies - 159607

Boughs Of Holly 12" X 12" (30.5 X 30.5 Cm) Designer Series Paper -159600

Mistletoe Magic Cling Stamp Set (English) - 159731

Tuxedo Black Memento Ink Pad -132708

Versamark Pad - 102283

Cherry Cobbler Stampin' Blends Combo Pack -154880

Shaded Spruce Stampin' Blends Combo Pack -154903