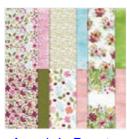

## BASIC 1 SHEET WONDER :

- 7 Sheets of Basic White 8-1/2" x 11" cardstock for card bases. Cut card bases to 11" x 4-1/4" scored in half or 8-1/2" x 5-1/2" scored in half
- 12" x 12" piece of Awash in Beauty Designer Series Paper
- Cut and attach the Designer Paper using the template.
- Stamp words in Rich Razzleberry Ink

## **STEPPED UP 1 SHEET WONDER:**

- 7 Sheets of Rich Razzleberry Cardstock 8-1/2" x 11" cardstock for card bases.
  - Cut card bases to 11" x 4-1/4" scored in half or 8-1/2" x 5-1/2" scored in half
  - Basic White Fronts & Inside: 5-1/4" x 4"
  - 12" x 12" piece of Awash in Beauty Designer Series Paper.
- 12" x 12" Rose Gold Foil
- Cut and attach the DSP and layering Rose Gold Foil with Seal Adhesive.
- Stamp words with Rich Razzleberry Ink.

Awash In Beauty 12" X 12" (30.5 X 30.5 Cm) Designer Series Paper -158973

Rich Razzleberry 8-1/2" X 11" Cardstock -115316

Basic White 8-1/2" X 11" Cardstock -159276

True Beauty Cling Stamp Set (English) - 158976