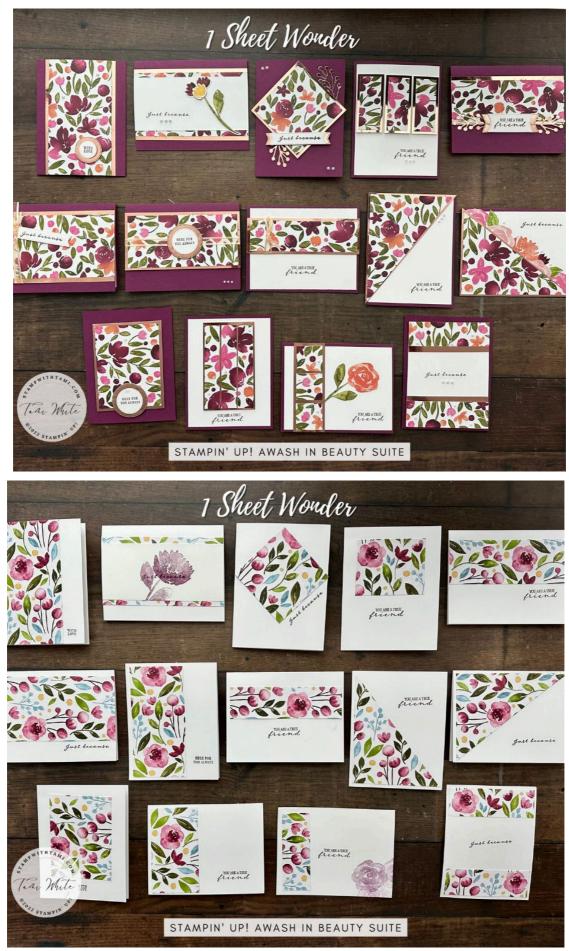

## BASIC 1 SHEET WONDER :

- 7 Sheets of Basic White 8-1/2" x 11" cardstock for card bases. Cut card bases to 11" x 4-1/4" scored in half or 8-1/2" x 5-1/2" scored in half
- 12" x 12" piece of Awash in Beauty Designer Series Paper
- Cut and attach the Designer Paper using the template.
- Stamp words in Rich Razzleberry Ink

## **STEPPED UP 1 SHEET WONDER:**

- 7 Sheets of Rich Razzleberry Cardstock 8-1/2" x 11" cardstock for card bases.
  - Cut card bases to 11" x 4-1/4" scored in half or 8-1/2" x 5-1/2" scored in half
  - Basic White Fronts & Inside: 5-1/4" x 4"
  - 12" x 12" piece of Awash in Beauty Designer Series Paper.
- 12" x 12" Rose Gold Foil
- Cut and attach the DSP and layering Rose Gold Foil with Seal Adhesive.
- Stamp words with Rich Razzleberry Ink.

## Awash in Beauty [1 Sheet Wonder Part 5]

Tami White tami@stampwithtami.com www.stampwithtami.com

Awash In Beauty Suite Collection (English) - 158988

Rose Gold 12" X 12" (30.5 X 30.5 Cm) Specialty Paper - 159139