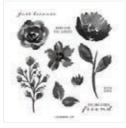

Awash In Beauty 12" X 12" (30.5 X 30.5 Cm) Designer Series Paper -158973

Rich Razzleberry 8-1/2" X 11" Cardstock -115316

Basic White 8-1/2" X 11" Cardstock -159276

True Beauty Cling Stamp Set (English) - 158976