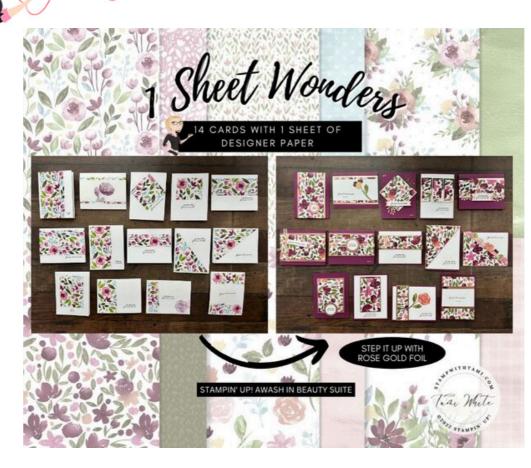

## BASIC 1 SHEET WONDER :

- 7 Sheets of Basic White 8-1/2" x 11" cardstock for card bases. Cut card bases to 11" x 4-1/4" scored in half or 8-1/2" x 5-1/2" scored in half
- 12" x 12" piece of Awash in Beauty Designer Series Paper
- Cut and attach the Designer Paper using the template.
- Stamp words in Rich Razzleberry Ink

## **STEPPED UP 1 SHEET WONDER:**

- 7 Sheets of Rich Razzleberry Cardstock 8-1/2" x 11" cardstock for card bases.
  - Cut card bases to 11" x 4-1/4" scored in half or 8-1/2" x 5-1/2" scored in half
  - Basic White Fronts & Inside: 5-1/4" x 4"
  - 12" x 12" piece of Awash in Beauty Designer Series Paper.
- 12" x 12" Rose Gold Foil
- Cut and attach the DSP and layering Rose Gold Foil with Seal Adhesive.
- Stamp words with Rich Razzleberry Ink.

## Awash in Beauty [1 Sheet Wonder Part 5]

Tami White tami@stampwithtami.com www.stampwithtami.com

Awash In Beauty Suite Collection (English) - 158988

Rose Gold 12" X 12" (30.5 X 30.5 Cm) Specialty Paper - 159139