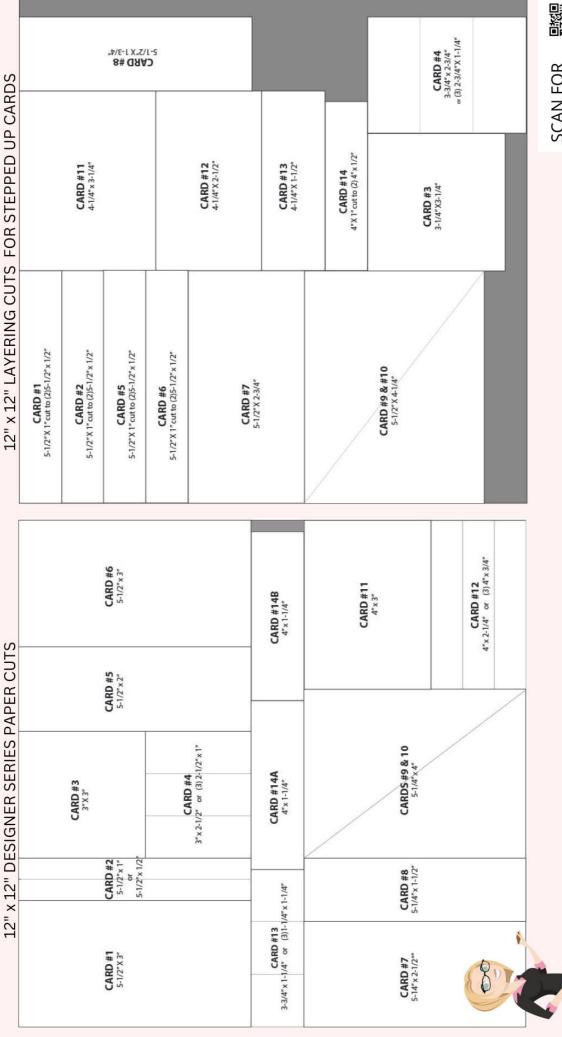

## BASIC 1 SHEET WONDER :

- 7 Sheets of Basic White 8-1/2" x 11" cardstock for card bases. Cut card bases to 11" x 4-1/4" scored in half or 8-1/2" x 5-1/2" scored in half
- 12" x 12" piece of Awash in Beauty Designer Series Paper
- Cut and attach the Designer Paper using the template.
- Stamp words in Rich Razzleberry Ink

## **STEPPED UP 1 SHEET WONDER:**

- 7 Sheets of Rich Razzleberry Cardstock 8-1/2" x 11" cardstock for card bases.
  - Cut card bases to 11" x 4-1/4" scored in half or 8-1/2" x 5-1/2" scored in half
  - Basic White Fronts & Inside: 5-1/4" x 4"
  - 12" x 12" piece of Awash in Beauty Designer Series Paper.
- 12" x 12" Rose Gold Foil
- Cut and attach the DSP and layering Rose Gold Foil with Seal Adhesive.
- Stamp words with Rich Razzleberry Ink.

Stampin' Seal -152813

Stampin' Dimensionals -104430

I Sheet Wonder CUTTING TEMPLATES

SCAN FOR VIDEO

stampwithtami.com