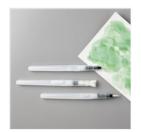

## CARD:

- Stamp the words in Versamark on Scrap paper and heat emboss in Gold.
- Stamp the images on the Shimmery White both card panel and scrap:
  Berries = Petal Pink Solid & Cherry Cobbler Outline
  Leaves = Soft Seafoam Solid & Mossy Meadow Outline
- Spritz the leaves with water. Use Heat Tool to dry.
- Die cut the words, leaves and berries on scrap to layer on the card.
- Squeeze the ink pad to pool ink in the lid and use it with the Water Painter to flick ink over the main panel.
- Flick the Wink of Stella brush over the stamped images for shimmer.
- Assemble the card with Seal Adhesive & Stampin' Dimensionals.

Stampin' Spritzer - 126185

Wink Of Stella Clear Glitter Brush - 141897

Water Painters - 151298

Heat Tool - 129053

Stampin' Cut & Emboss Machine -149653

Stampin' Seal -152813

Stampin' Dimensionals -104430