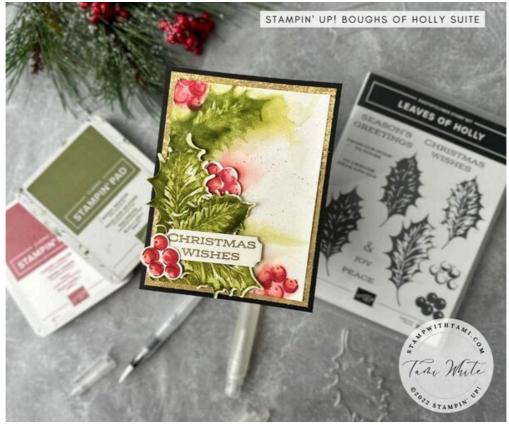

I shared how to use the Stampin' Spritzer to create this look on the Boughs of Holly video.

## CARD:

- Stamp the words in Versamark on Scrap paper and heat emboss in Gold.
- Stamp the images on the Shimmery White both card panel and scrap:
  Berries = Petal Pink Solid & Cherry Cobbler Outline
  Leaves = Soft Seafoam Solid & Mossy Meadow Outline
- Spritz the leaves with water. Use Heat Tool to dry.
- Die cut the words, leaves and berries on scrap to layer on the card.
- Squeeze the ink pad to pool ink in the lid and use it with the Water Painter to flick ink over the main panel.
- Flick the Wink of Stella brush over the stamped images for shimmer.
- Assemble the card with Seal Adhesive & Stampin' Dimensionals.

## Shimmery Grunge Christmas Card [Boughs of Holly Series]

Tami White tami@stampwithtami.com www.stampwithtami.com

Boughs Of Holly Suite Collection (English) - 159612

Leaves Of Holly Bundle (English) -159608