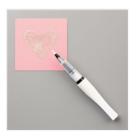

I shared how to use the Stampin' Spritzer to create this look on the Boughs of Holly video.

## CARD:

- Stamp the words in Versamark on Scrap paper and heat emboss in Gold.
- Stamp the images on the Shimmery White both card panel and scrap:
  Berries = Petal Pink Solid & Cherry Cobbler Outline
  Leaves = Soft Seafoam Solid & Mossy Meadow Outline
- Spritz the leaves with water. Use Heat Tool to dry.
- Die cut the words, leaves and berries on scrap to layer on the card.
- Squeeze the ink pad to pool ink in the lid and use it with the Water Painter to flick ink over the main panel.
- Flick the Wink of Stella brush over the stamped images for shimmer.
- Assemble the card with Seal Adhesive & Stampin' Dimensionals.

Stampin' Spritzer - 126185

Wink Of Stella Clear Glitter Brush - 141897

Water Painters - 151298

Heat Tool - 129053

Stampin' Cut & Emboss Machine -149653

Stampin' Seal -152813

Stampin' Dimensionals -104430