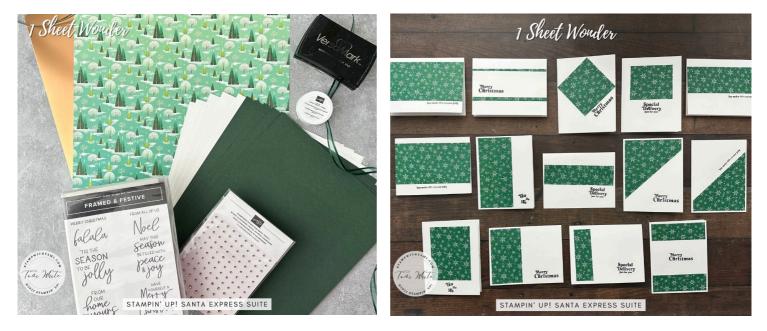

## BASIC 1 SHEET WONDER :

- 7 Sheets of Basic White 8-1/2" x 11" cardstock for card bases. Cut card bases to 11" x 4-1/4" scored in half or 8-1/2" x 5-1/2" scored in half
- 12" x 12" piece of Santa Express Designer Series Paper
- Cut and attach the Designer Paper using the template.
- Stamp words cards and heat emboss in Memento Black ink.

## STEPPED UP 1 SHEET WONDER:

 7 Sheets of Evening Evergreen Cardstock 8-1/2" x 11" cardstock for card bases. Cut card bases to 11" x 4-1/4" scored in half or 8-1/2" x 5-1/2" scored in half Basic White Fronts & Inside: 5-1/4" x 4"

mb.com

- 12" x 12" piece of Santa Express Designer Series Paper.
- 12" x 12" Copper Foil
- Cut and attach the Santa Express and layering Copper Foil with Seal Adhesive.
- Stamp words cards and heat emboss in Copper Foil

## Santa Express [1 Sheet Wonder Part 4]

Tami White tami@stampwithtami.com www.stampwithtami.com

Framed & Festive Cling Stamp Set (English) - 160888

Santa Express 12" X 12" (30.5 X 30.5 Cm) Designer Series Paper -159582

Copper Foil Sheets - 142020

Basic White 8-1/2" X 11" Cardstock -159276

Evening Evergreen 8-1/2" X 11" Cardstock -155574

Champagne Rhinestone Basic Jewels - 151193

Metallics Embossing Powders - 155555

Heat Tool - 129053

Versamark Pad -102283

Tuxedo Black Memento Ink Pad -132708

Embossing Additions Tool Kit -159971

Paper Trimmer -152392

Stampin' Seal -152813

Stampin' Cut & Emboss Machine -149653

Stampin' Dimensionals -104430