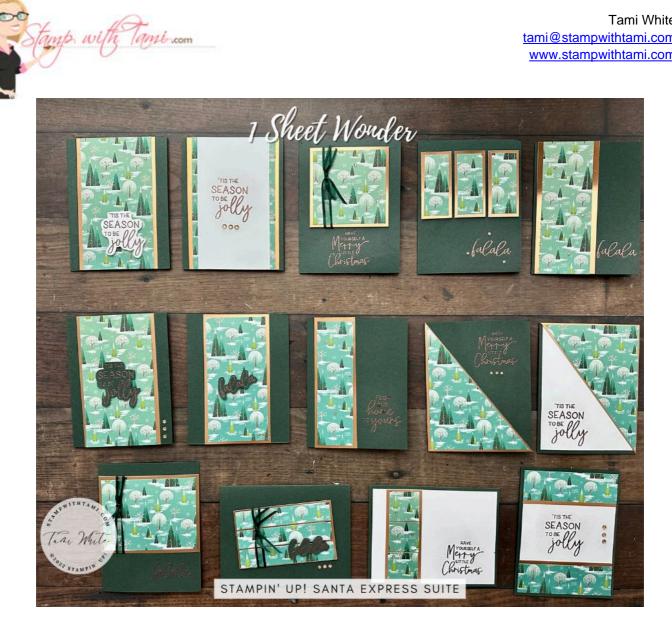

## BASIC 1 SHEET WONDER :

- 7 Sheets of Basic White 8-1/2" x 11" cardstock for card bases. Cut card bases to 11" x 4-1/4" scored in half or 8-1/2" x 5-1/2" scored in half
- 12" x 12" piece of Santa Express Designer Series Paper
- Cut and attach the Designer Paper using the template.
- Stamp words cards and heat emboss in Memento Black ink.

## STEPPED UP 1 SHEET WONDER:

 7 Sheets of Evening Evergreen Cardstock 8-1/2" x 11" cardstock for card bases. Cut card bases to 11" x 4-1/4" scored in half or 8-1/2" x 5-1/2" scored in half Basic White Fronts & Inside: 5-1/4" x 4"

mb.com

- 12" x 12" piece of Santa Express Designer Series Paper.
- 12" x 12" Copper Foil
- Cut and attach the Santa Express and layering Copper Foil with Seal Adhesive.
- Stamp words cards and heat emboss in Copper Foil

## Santa Express [1 Sheet Wonder Part 4]

Tami White tami@stampwithtami.com www.stampwithtami.com

Framed & Festive Cling Stamp Set (English) - 160888

Santa Express 12" X 12" (30.5 X 30.5 Cm) Designer Series Paper -159582