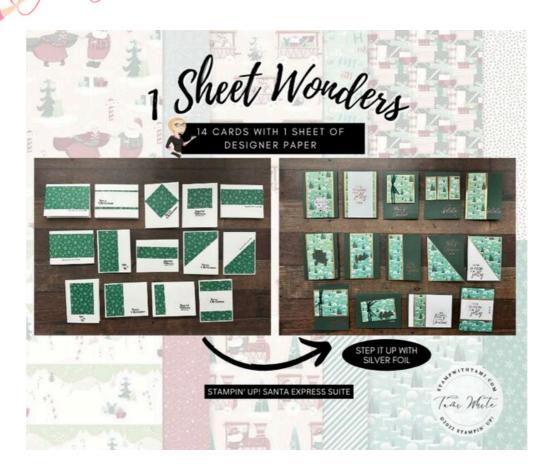

## BASIC 1 SHEET WONDER :

- 7 Sheets of Basic White 8-1/2" x 11" cardstock for card bases. Cut card bases to 11" x 4-1/4" scored in half or 8-1/2" x 5-1/2" scored in half
- 12" x 12" piece of Santa Express Designer Series Paper
- Cut and attach the Designer Paper using the template.
- Stamp words cards and heat emboss in Memento Black ink.

## STEPPED UP 1 SHEET WONDER:

 7 Sheets of Evening Evergreen Cardstock 8-1/2" x 11" cardstock for card bases. Cut card bases to 11" x 4-1/4" scored in half or 8-1/2" x 5-1/2" scored in half Basic White Fronts & Inside: 5-1/4" x 4"

mb.com

- 12" x 12" piece of Santa Express Designer Series Paper.
- 12" x 12" Copper Foil
- Cut and attach the Santa Express and layering Copper Foil with Seal Adhesive.
- Stamp words cards and heat emboss in Copper Foil