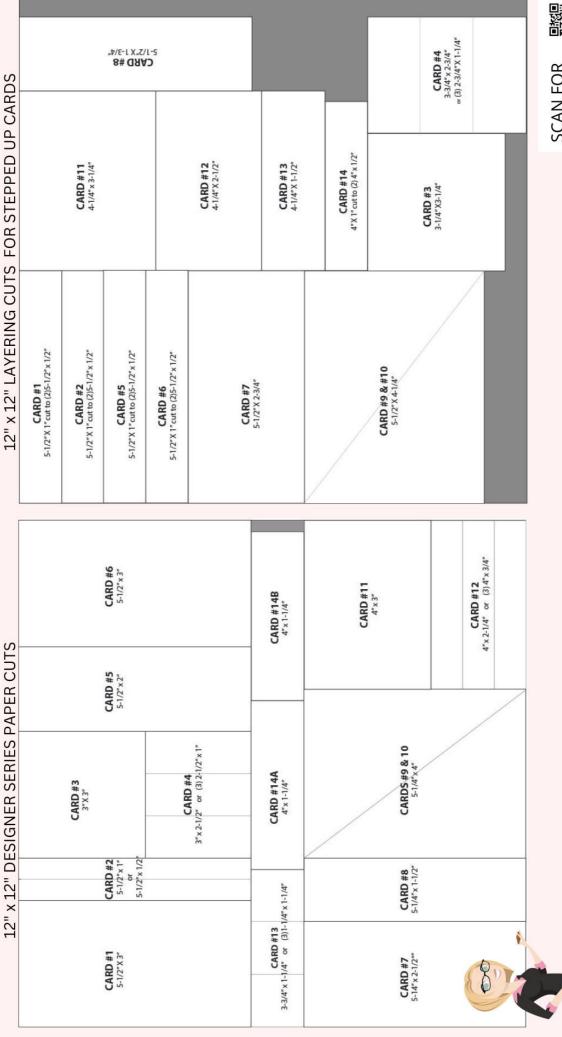

Adhesive.
- Stamp words cards and heat emboss in Copper Foil



## Santa Express [1 Sheet Wonder Part 4]

Tami White tami@stampwithtami.com www.stampwithtami.com



Framed & Festive Cling Stamp Set (English) - 160888



Santa Express 12" X 12" (30.5 X 30.5 Cm) Designer Series Paper -159582



Copper Foil Sheets - 142020



Basic White 8-1/2" X 11" Cardstock -159276



Evening Evergreen 8-1/2" X 11" Cardstock -155574



Champagne Rhinestone Basic Jewels - 151193



Metallics Embossing Powders - 155555



Heat Tool - 129053



Versamark Pad -102283



Tuxedo Black Memento Ink Pad -132708



Embossing Additions Tool Kit -159971



Paper Trimmer -152392



Stampin' Seal -152813



Stampin' Cut & Emboss Machine -149653



Stampin' Dimensionals -104430









I Sheet Wonder CUTTING TEMPLATES



SCAN FOR VIDEO

stampwithtami.com