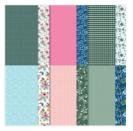

- Evening Evergreen Square (Front Panel): 4-1/4" x 4-1/4"
- Gold Foil Square Mat: (2) 4" x 4"
- Gingham DSP: 3-3/4" x 3-3/4"
- Floral DSP: 3-3/4" x 3-3/4"
- Gold Mat: 2-1/2" x 2-1/2" cut diagonally
- Floral DSP: 2-1/4" x 2-1/4" cut diagonally
- Gold Foil Rectangle: (2) 5-3/4" x 2-3/4"
- Gingham DSP: 5-1/2" x 2-1/2"
- Basic White DSP: 5-1/2" x 2-1/2"
- Scrap: Balmy Blue, Basic White, Evening Evergreen & Vellum Cardstock

Framed Florets Bundle (English) -162407

Framed Florets
Photopolymer
Stamp Set
(English) - 161815

Framed Florets Dies - 160623

Fitting Florets 12" X 12" (30.5 X 30.5 Cm) Designer Series Paper -161814

Gold Foil Sheets - 132622