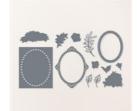

Words in the center of the rectangle Basic White

- Color the flower images with Stampin' Blends Markers
- Using the Stampin' Cut & Emboss Machine cut the following:

Vellum words from the larger oval

White oval frame

Balmy Blue from the larger oval

Smaller over from Evening Evergreen

Flowers from the scrap paper.

- Assemble the cards with Seal Adhesive & Stampin' Dimensionals.
- Attach embellishments Gold Swirls.

Fitting Florets Collection (English) - 163129

Framed Florets Bundle (English) -162407

Framed Florets
Photopolymer
Stamp Set
(English) - 161815

Framed Florets Dies - 160623

Fitting Florets 12" X 12" (30.5 X 30.5 Cm) Designer Series Paper -161814

Gold Foil Sheets - 132622