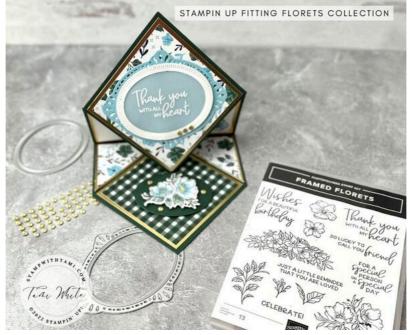

Fitting Florets Diamond Easel Fun Fold Card. See the video and template for help with the fold.

## **MEASUREMENTS & CUTS:**

Evening Evergreen Large Diamond Easel Card Base:

6" x 6" and 6" x 6-1/2" scored on the long side at 1/2" & 3-1/2" and attached. Mark each end and the 4 sides at 3"

Line up the marks and cut into a point on either end.

- Evening Evergreen Square (Front Panel): 4-1/4" x 4-1/4"
- Gold Foil Square Mat: (2) 4" x 4"
- Gingham DSP: 3-3/4" x 3-3/4"
- Floral DSP: 3-3/4" x 3-3/4"
- Gold Mat: 2-1/2" x 2-1/2" cut diagonally
- Floral DSP: 2-1/4" x 2-1/4" cut diagonally
- Gold Foil Rectangle: (2) 5-3/4" x 2-3/4"
- Gingham DSP: 5-1/2" x 2-1/2"
- Basic White DSP: 5-1/2" x 2-1/2"
- Scrap: Balmy Blue, Basic White, Evening Evergreen & Vellum Cardstock

## INSTRUCTIONS:

- Stamp words in Versamark on Vellum, pour white heat emboss powder over the top and heat.
- In Memento black ink stamp the following:

Flowers on scrap

2 small flowers on the corners of the rectangle Basic White

Words in the center of the rectangle Basic White

- Color the flower images with Stampin' Blends Markers
- Using the Stampin' Cut & Emboss Machine cut the following:

Vellum words from the larger oval

White oval frame

Balmy Blue from the larger oval

Smaller over from Evening Evergreen

Flowers from the scrap paper.

- Assemble the cards with Seal Adhesive & Stampin' Dimensionals.
- Attach embellishments Gold Swirls.

Fitting Florets Collection (English) - 163129