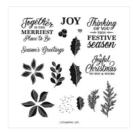

## CARDS:

- Stamp words first in Cherry Cobbler.
- Stamp the berries in Poppy (solid) and Cherry (outline)
- Stamp the leaves in Succulent (solid) and Evergreen (outline)
- Fill in the spaces with the foliage stamped in Succulent
- Use the Water Painters and ink (or refill) to flick splatter
- Assemble the cards with Seal Adhesive.

Boughs Of Holly Suite Collection (English) - 159612

Leaves Of Holly Bundle (English) -159608

Leaves Of Holly Photopolymer Stamp Set (English) - 159601

Merriest Moments
Photopolymer
Stamp Set
(English) - 156353