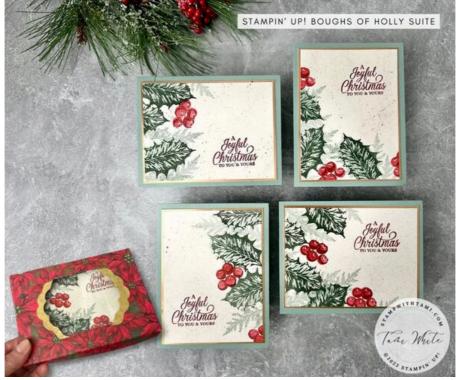

## CARDS:

- Stamp words first in Cherry Cobbler.
- Stamp the berries in Poppy (solid) and Cherry (outline)
- Stamp the leaves in Succulent (solid) and Evergreen (outline)
- Fill in the spaces with the foliage stamped in Succulent
- Use the Water Painters and ink (or refill) to flick splatter
- Assemble the cards with Seal Adhesive.

## BOX:

- Trace the box onto Designer Paper and cut out
- Cut the label die out of front of the DSP (see video for tips)
- Cut the label from Distressed Gold.
- Cut the gold label in half and run the edges through to create edges for window.
- Attach DSP and assemble the box.