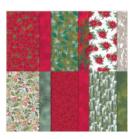

Poppy Parade Classic Stampin' Pad - 147050

Cherry Cobbler Classic Stampin' Pad - 147083

Soft Succulent Classic Stampin' Pad - 155778

Evening Evergreen Classic Stampin' Pad - 155576

Boughs Of Holly 12" X 12" (30.5 X 30.5 Cm) Designer Series Paper -159600