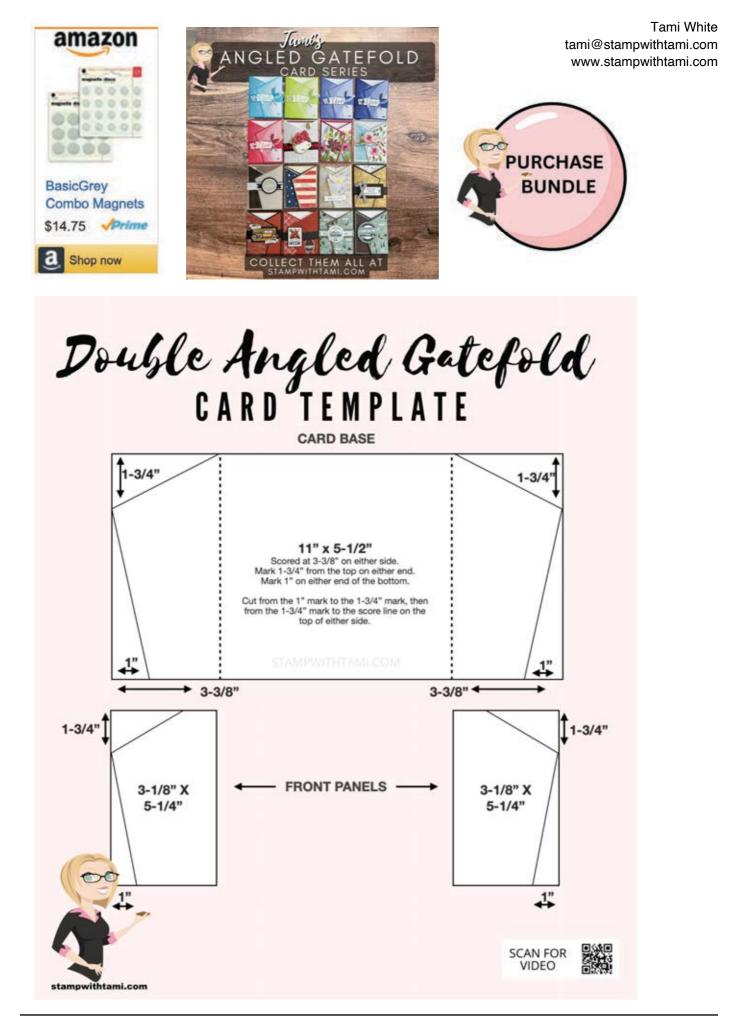

mb.com

I have a video tutorial for how to make this Angled Gatefold Fun Fold card.

## CUTS:

- Card Base: 11" x 5-1/2"
- Scored at 3-3/8" on either side
- Gold Foil Inside: 5-1/4" x 4"
- Gold Foil Front: (2) 5-1/4" x 3-1/8"
- DSP Front: (2) 5" x 2-7/8"
- Shimmery White: 5" x 3-3/4"

## INSTRUCTIONS:

- Stamp words in Mossy Meadow on Scrap.
- Stamp Leaves in Versamark and emboss (red card).
- Fussy Cut / Die cut words, leaves & any desired pieces.
- Create the Angled Gatefold (See template or video for help) Mark 1-3/4" from the top on either end of the card base Mark the bottom 1" in on either side of the card base Cut from the 1" mark to the 1-3/4". Cut from the 1-3/4" mark to the score line on the top on either side
  - Mark and cut the front panels at the same marks. Assemble the card(s) with Seal Adhesive & Stampn' Dimensionals See the video for how to attach the magnets