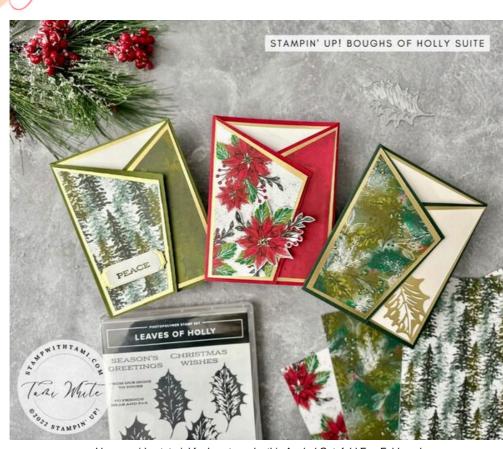

mb.com

I have a video tutorial for how to make this Angled Gatefold Fun Fold card.

## CUTS:

- Card Base: 11" x 5-1/2"
- Scored at 3-3/8" on either side
- Gold Foil Inside: 5-1/4" x 4"
- Gold Foil Front: (2) 5-1/4" x 3-1/8"
- DSP Front: (2) 5" x 2-7/8"
- Shimmery White: 5" x 3-3/4"

## INSTRUCTIONS:

- Stamp words in Mossy Meadow on Scrap.
- Stamp Leaves in Versamark and emboss (red card).
- Fussy Cut / Die cut words, leaves & any desired pieces.
- Create the Angled Gatefold (See template or video for help) Mark 1-3/4" from the top on either end of the card base Mark the bottom 1" in on either side of the card base Cut from the 1" mark to the 1-3/4". Cut from the 1-3/4" mark to the score line on the top on either side
  - Mark and cut the front panels at the same marks. Assemble the card(s) with Seal Adhesive & Stampn' Dimensionals See the video for how to attach the magnets

## Angled Gatefold Card Set [Boughs of Holly Series]

Tami White tami@stampwithtami.com www.stampwithtami.com

Boughs Of Holly Suite Collection (English) - 159612

Leaves Of Holly Bundle (English) -159608

Boughs Of Holly 12" X 12" (30.5 X 30.5 Cm) Designer Series Paper -159600