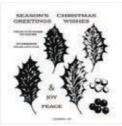

tamp u

• Stamp words cards and heat emboss in Memento Black ink.

## Boughs of Holly [1 Sheet Wonder Part 3]

**Boughs Of Holly Suite Collection** (English) - 159612

Leaves Of Holly Bundle (English) -159608

Leaves Of Holly Photopolymer Stamp Set (English) - 159601

Holly Berry Dies -159607