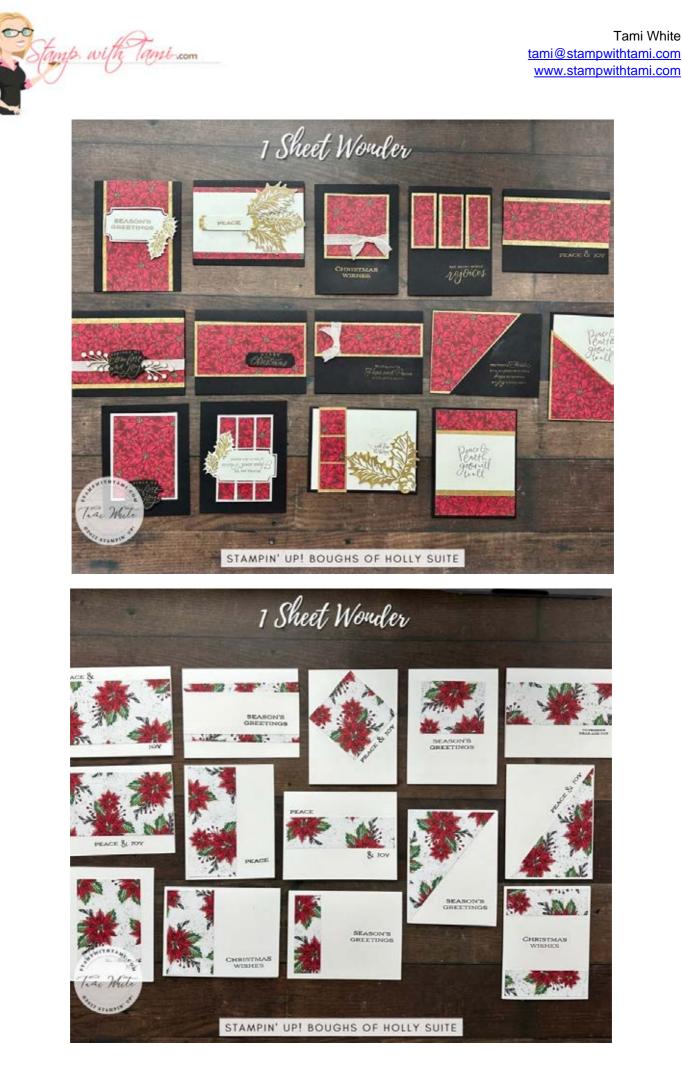

## BASIC 1 SHEET WONDER :

- 7 Sheets of Shimmery White 8-1/2" x 11" cardstock for card bases. Cut card bases to 11" x 4-1/4" scored in half or 8-1/2" x 5-1/2" scored in half
- 12" x 12" piece of Boughs of Holly Designer Series Paper
- Cut and attach the Designer Paper using the template.

## STEPPED UP 1 SHEET WONDER:

- 7 Sheets of Basic Black Cardstock 8-1/2" x 11" cardstock for card bases. Cut card bases to 11" x 4-1/4" scored in half or 8-1/2" x 5-1/2" scored in half
- 12" x 12" piece of Boughs of Holly Designer Series Paper.
- 12" x 12" Distressed Gold Specialty PAper.
- Cut and attach the Boughs of Holly and layering Distressed Gold with Seal Adhesive.
- Stamp words cards and heat emboss in Gold.

## Boughs of Holly [1 Sheet Wonder Part 3]

**Boughs Of Holly Suite Collection** (English) - 159612

Leaves Of Holly Bundle (English) -159608

Leaves Of Holly Photopolymer Stamp Set (English) - 159601

Holly Berry Dies -159607