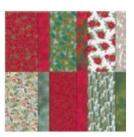

## BASIC 1 SHEET WONDER :

- 7 Sheets of Shimmery White 8-1/2" x 11" cardstock for card bases. Cut card bases to 11" x 4-1/4" scored in half or 8-1/2" x 5-1/2" scored in half
- 12" x 12" piece of Boughs of Holly Designer Series Paper
- Cut and attach the Designer Paper using the template.

## STEPPED UP 1 SHEET WONDER:

- 7 Sheets of Basic Black Cardstock 8-1/2" x 11" cardstock for card bases. Cut card bases to 11" x 4-1/4" scored in half or 8-1/2" x 5-1/2" scored in half
- 12" x 12" piece of Boughs of Holly Designer Series Paper.
- 12" x 12" Distressed Gold Specialty PAper.
- Cut and attach the Boughs of Holly and layering Distressed Gold with Seal Adhesive.
- Stamp words cards and heat emboss in Gold.

**Boughs Of Holly** 12" X 12" (30.5 X 30.5 Cm) Designer Series Paper -159600

Natural 1/2" (1.3 Cm) Woven Ribbon - 159611

**Textural Elements** - 159966

Shimmery White 8-1/2" X 11" Cardstock -101910

Basic Black 8-1/2" X 11" Cardstock -121045