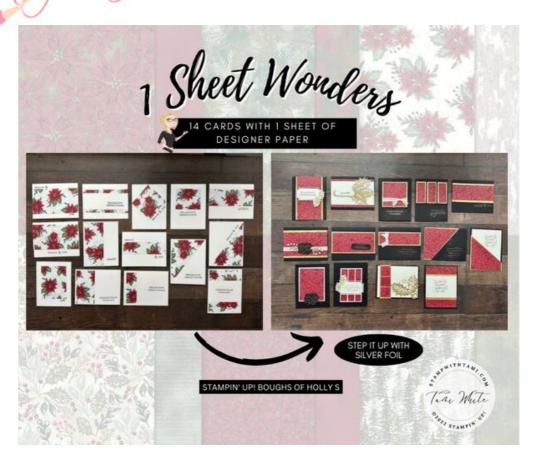

## BASIC 1 SHEET WONDER :

- 7 Sheets of Shimmery White 8-1/2" x 11" cardstock for card bases. Cut card bases to 11" x 4-1/4" scored in half or 8-1/2" x 5-1/2" scored in half
- 12" x 12" piece of Boughs of Holly Designer Series Paper
- Cut and attach the Designer Paper using the template.

## STEPPED UP 1 SHEET WONDER:

- 7 Sheets of Basic Black Cardstock 8-1/2" x 11" cardstock for card bases. Cut card bases to 11" x 4-1/4" scored in half or 8-1/2" x 5-1/2" scored in half
- 12" x 12" piece of Boughs of Holly Designer Series Paper.
- 12" x 12" Distressed Gold Specialty PAper.
- Cut and attach the Boughs of Holly and layering Distressed Gold with Seal Adhesive.
- Stamp words cards and heat emboss in Gold.