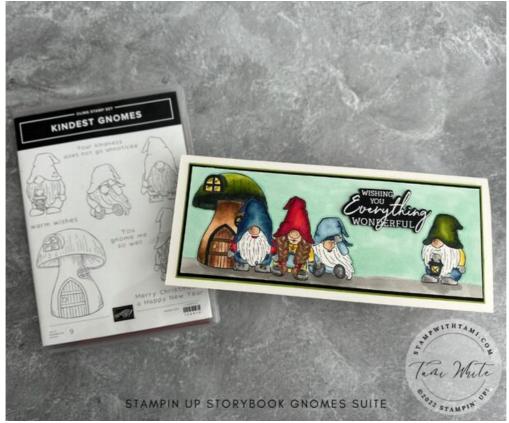

This slimline card matches my slimline gnome treat bag. See the video for help with coloring with the Stampin' Blends markers.

## Storybook Gnomes [Slimline Card]

Tami White tami@stampwithtami.com www.stampwithtami.com

Storybook Gnomes Suite Collection (English) - 159630

Kindest Gnomes Bundle (English) -159626

Charming Sentiments Bundle (English) - 158734