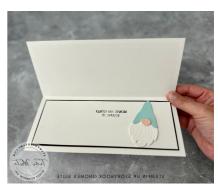

This slimline card matches my slimline gnome treat bag. See the video for help with coloring with the Stampin' Blends markers.

Stamp the gnome with the lanterns to the right.

Stamp the words on the inside Shimmery White layer.

- Wipe the emboss buddy over the black scrap, stamp the words in Versamark ink and pour white emboss powder over the top. Heat with Heat Tool to melt.
- Using the Stampin' Cut & Emboss Machine cut the following:
  - Cut the embossed words out with coordinating dies from the die set.
  - Cut the inside gnome pieces: Hat Pool Party, Nose Petal Pink & Beard Shimmery White
- Color the gnome images with Stampin' Blends Markers per the color chart. See the video for help with coloring.
- Color background with Pool Party and Gray Granite Stampin' Blends Markers.
- Assemble the card with Seal Adhesive & Stampin' Dimensionals.