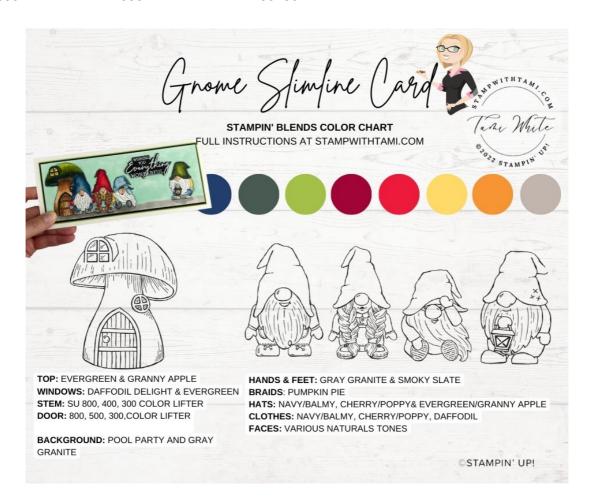

Stamp the gnome with the lanterns to the right.

Stamp the words on the inside Shimmery White layer.

- Wipe the emboss buddy over the black scrap, stamp the words in Versamark ink and pour white emboss powder over the top. Heat with Heat Tool to melt.
- Using the Stampin' Cut & Emboss Machine cut the following:
  - Cut the embossed words out with coordinating dies from the die set.
  - Cut the inside gnome pieces: Hat Pool Party, Nose Petal Pink & Beard Shimmery White
- Color the gnome images with Stampin' Blends Markers per the color chart. See the video for help with coloring.
- Color background with Pool Party and Gray Granite Stampin' Blends Markers.
- Assemble the card with Seal Adhesive & Stampin' Dimensionals.