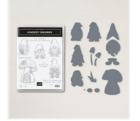

Gnomes Dies -159625

Storybook Gnomes 12" X 12" (30.5 X 30.5 Cm) Designer Series Paper -159615

Fine Sparkle Adhesive Backed Gems - 159967

Scalloped Contours Dies -155560

Pale Papaya Classic Stampin' Pad - 155670