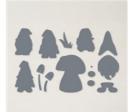

Gnomes Dies -159625

Storybook Gnomes 12" X 12" (30.5 X 30.5 Cm) Designer Series Paper -159615

Fine Sparkle Adhesive Backed Gems - 159967

Scalloped Contours Dies -155560

Pale Papaya Classic Stampin' Pad - 155670