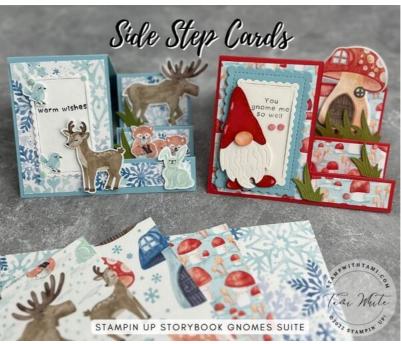

See template and video for how to do this fold.

## **MEASUREMENTS:**

- Card Base: 8-1/2 x 5-1/2"
- Storybook Gnomes DSP (Left): 4" x 2-3/4"
- Storybook Gnomes DSP (Right Back): 2-1/4" x 1-3/4"
- Storybook Gnomes DSP (Right Middle): 2-1/4" x 1"
- Storybook Gnomes DSP (Right Front): 2-1/4" x 3/4"
- Balmy Blue (Red Card): 3rd Largest Scallop Contour Die
- Basic White (both): 4 Largest Scallop Contour Die
- Scraps: Old Olive, Poppy Parade, Basic White, Petal Pink and DSP Animals

## INSTRUCTIONS:

- Create Side Step Fold (see template):
  - On the 5-1/2" side, 3" from the side cut from 1" 6-1/2". On the 8-1/2" side, 4-1/2" from the top score in 3". On the opposite side score 2-1/2" from the end at 1", 2", 3-1/4", 4-1/2" & 6-1/2"
  - 1", 2", 3-1/4", 4-1/2" & 6-1/2"
- Stamp the words on the white die cut.
- Using the Stampin' Cut & Emboss Machine cut the following:
  - The pieces for the gnome: Poppy hat & feet, Petal Pink nose and White beard. (5) Grass die cuts from Old Olive.
    - Mushroom from the DSP.
- Hand cut the animals from the DSP for the blue card.
- Assemble the cards with Seal Adhesive & Stampin' Dimensionals.
- Attach gems.