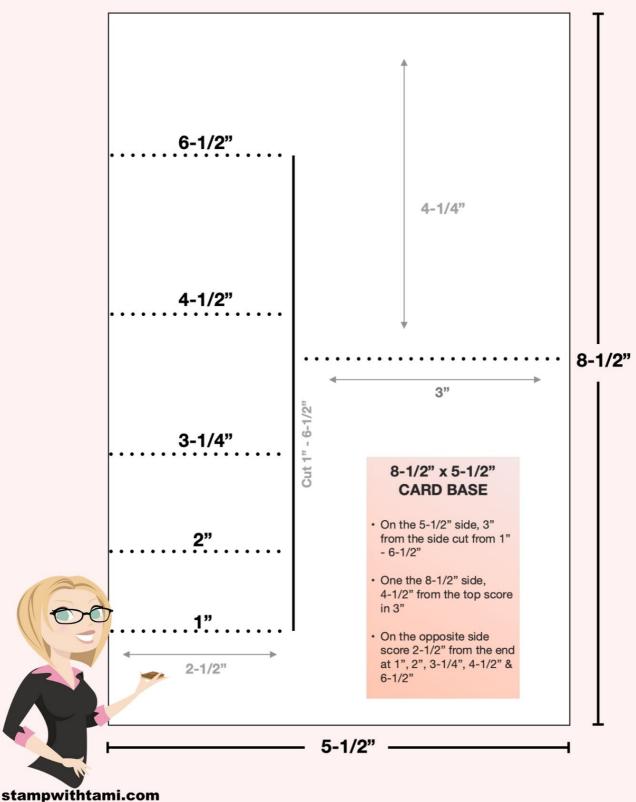

## INSTRUCTIONS:

- Create Side Step Fold (see template):
  - On the 5-1/2" side, 3" from the side cut from 1" 6-1/2". On the 8-1/2" side, 4-1/2" from the top score in 3". On the opposite side score 2-1/2" from the end at 1", 2", 3-1/4", 4-1/2" & 6-1/2"
  - 1", 2", 3-1/4", 4-1/2" & 6-1/2"
- Stamp the words on the white die cut.
- Using the Stampin' Cut & Emboss Machine cut the following:
  - The pieces for the gnome: Poppy hat & feet, Petal Pink nose and White beard. (5) Grass die cuts from Old Olive.
    - Mushroom from the DSP.
- Hand cut the animals from the DSP for the blue card.
- Assemble the cards with Seal Adhesive & Stampin' Dimensionals.
- Attach gems.