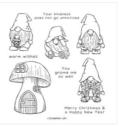

## INSTRUCTIONS:

- Create Side Step Fold (see template):
  - On the 5-1/2" side, 3" from the side cut from 1" 6-1/2". On the 8-1/2" side, 4-1/2" from the top score in 3". On the opposite side score 2-1/2" from the end at 1", 2", 3-1/4", 4-1/2" & 6-1/2"
  - 1", 2", 3-1/4", 4-1/2" & 6-1/2"
- Stamp the words on the white die cut.
- Using the Stampin' Cut & Emboss Machine cut the following:
  - The pieces for the gnome: Poppy hat & feet, Petal Pink nose and White beard. (5) Grass die cuts from Old Olive.
    - Mushroom from the DSP.
- Hand cut the animals from the DSP for the blue card.
- Assemble the cards with Seal Adhesive & Stampin' Dimensionals.
- Attach gems.