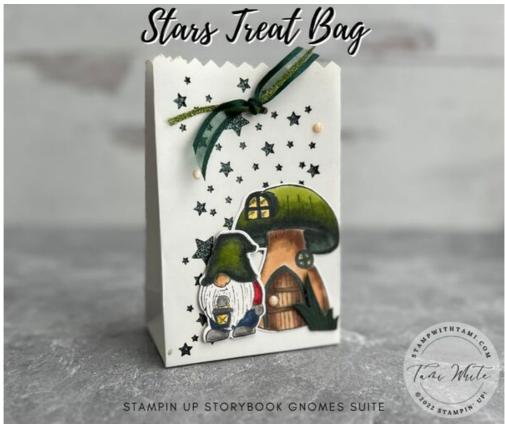

This gift bag matches my slimline gnome card that I will share separately. See the video for help with coloring with the Stampin' Blends markers

## Instructions:

- Stamp the gnome and mushroom image to Shimmery White scrap paper.
- Color the images with Stampin' Blends Markers per the color chart.
  TIP: see the video for help with coloring
- Using the Stampin' Cut and Emboss Machine cut the following:

Gnome with gnome die

Mushroom house with mushroom die

Grass from Evergreen

- Attach the Mushroom HOuse & grass to the box with Seal Adhesive.
- Attach the gnome with Stampin' Dimensionals.
- Attach gems.
- Punch holes in the top of the box and tie the 2 ribbons through together.

## Storybook Gnomes [Stars Gift Bag]

Tami White tami@stampwithtami.com www.stampwithtami.com

Storybook Gnomes Suite Collection (English) - 159630

Stars Treat Bags - 159833

Kindest Gnomes Bundle (English) -159626