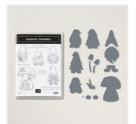

## Instructions:

- Stamp the gnome and mushroom image to Shimmery White scrap paper.
- Color the images with Stampin' Blends Markers per the color chart.
  TIP: see the video for help with coloring
- Using the Stampin' Cut and Emboss Machine cut the following:

Gnome with gnome die

Mushroom house with mushroom die

Grass from Evergreen

- Attach the Mushroom HOuse & grass to the box with Seal Adhesive.
- Attach the gnome with Stampin' Dimensionals.
- Attach gems.
- Punch holes in the top of the box and tie the 2 ribbons through together.