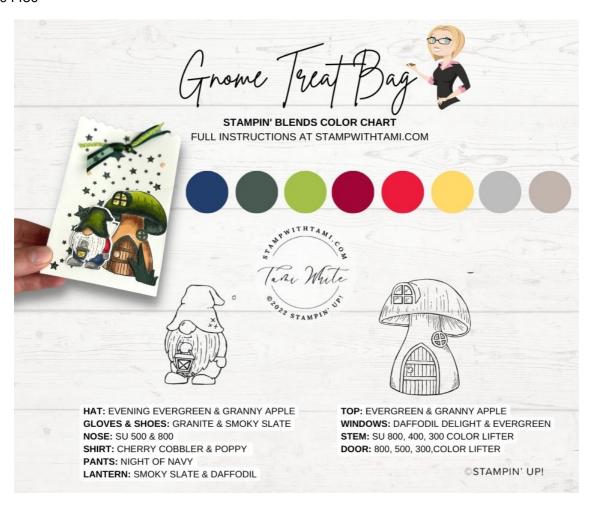

## Instructions:

- Stamp the gnome and mushroom image to Shimmery White scrap paper.
- Color the images with Stampin' Blends Markers per the color chart.
  TIP: see the video for help with coloring
- Using the Stampin' Cut and Emboss Machine cut the following: