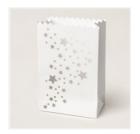

## **Cutting & Scoring:**

- Stars Treat Bag
- Glimmer Paper: 4-3/4" x 3"
- Scraps: Shimmery White & Evening Evergreen

## Storybook Gnomes [Stars Gift Bag]

Tami White tami@stampwithtami.com www.stampwithtami.com

Storybook Gnomes Suite Collection (English) - 159630

Stars Treat Bags - 159833

Kindest Gnomes Bundle (English) -159626