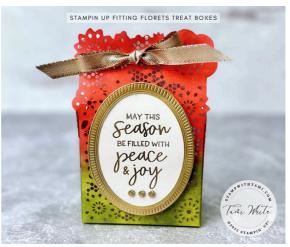

## INSTRUCTIONS:

 Use the Blending Brushes to create the ombre background. Colors are:

> So Saffron / Polished Pink Balmy Blue / Night of Navy Poppy Parade / Granny Apple Green

- Assemble the box.
- Stamp the images and words on scrap paper.
- Heat Emboss or color the images with Stampin' Blends Markers.
- Use the die cut machine to cut out the stamped images and other desired pieces.
- Assemble the box and add die cut pieces with Stampin' Dimensionals & Seal Adhesive.
- Attach embellishments and ribbon.