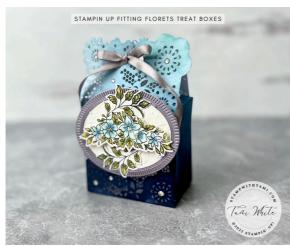

## INSTRUCTIONS:

 Use the Blending Brushes to create the ombre background. Colors are:

> So Saffron / Polished Pink Balmy Blue / Night of Navy Poppy Parade / Granny Apple Green

- Assemble the box.
- Stamp the images and words on scrap paper.
- Heat Emboss or color the images with Stampin' Blends Markers.
- Use the die cut machine to cut out the stamped images and other desired pieces.
- Assemble the box and add die cut pieces with Stampin' Dimensionals & Seal Adhesive.
- Attach embellishments and ribbon.