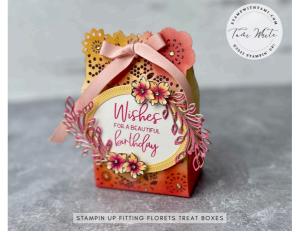

## INSTRUCTIONS:

 Use the Blending Brushes to create the ombre background. Colors are:

> So Saffron / Polished Pink Balmy Blue / Night of Navy Poppy Parade / Granny Apple Green

- Assemble the box.
- Stamp the images and words on scrap paper.
- Heat Emboss or color the images with Stampin' Blends Markers.
- Use the die cut machine to cut out the stamped images and other desired pieces.
- Assemble the box and add die cut pieces with Stampin' Dimensionals & Seal Adhesive.
- Attach embellishments and ribbon.