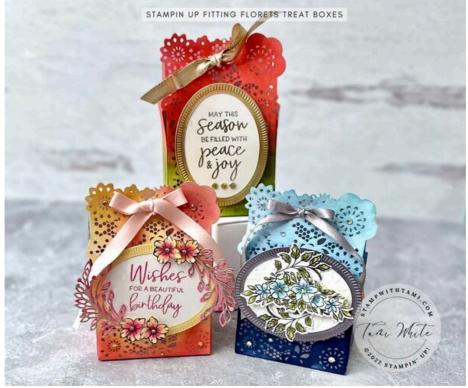

## INSTRUCTIONS:

 Use the Blending Brushes to create the ombre background. Colors are:

> So Saffron / Polished Pink Balmy Blue / Night of Navy Poppy Parade / Granny Apple Green

- Assemble the box.
- Stamp the images and words on scrap paper.
- Heat Emboss or color the images with Stampin' Blends Markers.
- Use the die cut machine to cut out the stamped images and other desired pieces.
- Assemble the box and add die cut pieces with Stampin' Dimensionals & Seal Adhesive.
- Attach embellishments and ribbon.