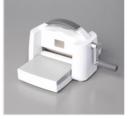

## INSTRUCTIONS

- Using the Stampin' Cut & Emboss Machine cut: Pool Party frame with the 3rd & 4th Smallest Layering Diorama Die Shaded Spruce with 5th Largest Layering Diorama Die (Inside) White (or back of the kit card base) with 4th largest Diorama Die (Inside) Cut out the center of the embossed card front with the 3rd largest Die
- Attach the frame to the top of the embossed card front with Seal Adhesive.
- Attach the Window Sheet to the back of the embossed card front.
- Attach the white, pool party frame and words to the card front with Seal Adhesive.
- Wrap and attach the Foam Adhesive Strip around the back window of the embossed white front.
- Pile sequins on the word panel and then line up and attach the front panel over the top.
- Attach the inside panels with Seal Adhesive.
- Attach die cuts to the front of the card base with Stampin' Dimensionals.
- Attach pearls from the kit.

Layering Diorama Dies - 155565

Stampin' Cut & Emboss Machine -149653

Foam Adhesive Strips - 141825

Stampin' Seal -152813

Stampin' Dimensionals -104430