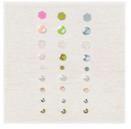

## INSTRUCTIONS

- Using the Stampin' Cut & Emboss Machine cut: Pool Party frame with the 3rd & 4th Smallest Layering Diorama Die Shaded Spruce with 5th Largest Layering Diorama Die (Inside) White (or back of the kit card base) with 4th largest Diorama Die (Inside) Cut out the center of the embossed card front with the 3rd largest Die
- Attach the frame to the top of the embossed card front with Seal Adhesive.
- Attach the Window Sheet to the back of the embossed card front.
- Attach the white, pool party frame and words to the card front with Seal Adhesive.
- Wrap and attach the Foam Adhesive Strip around the back window of the embossed white front.
- Pile sequins on the word panel and then line up and attach the front panel over the top.
- Attach the inside panels with Seal Adhesive.
- Attach die cuts to the front of the card base with Stampin' Dimensionals.
- Attach pearls from the kit.

## Nourish & Flourish Shaker Card [Card 4]

Kit - 160230

Pool Party 8-1/2" X 11" Cardstock -122924

Basic White 8-1/2" X 11" Thick Cardstock -159229

Window Sheets -142314

For Everything Fancy Sequins -159187