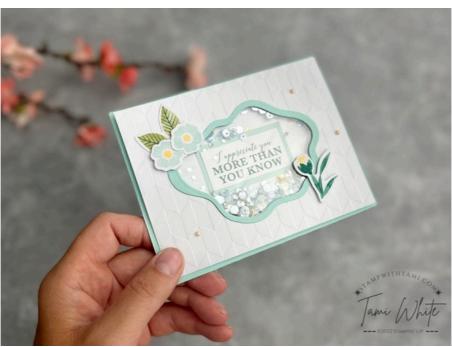

Card 4 in my Nourish and Flourish kit alternate series. See the blog post for help making the Double Z Fold Card.

## MEASUREMENTS

- Pool Party Card Base: 5-1/2" x 8-1/2" score in half
- White Embossed Kit Card Base cut to: 5-1/4" x 4" (Front)
- White Card Base back cut to: 4-3/4" x 3-1/2" (Behind Window)
- White Card Base back cut to: 5" x 3-3/4" (Inside)
- Window Sheet: 4" x 3"
- Pool Party: 2-1/4" x 1-1/4" (Window)
- Word Label cut to: 2" x 1" (Window)
- Scraps: Pool Party, Shaded Spruce and Basic White

## INSTRUCTIONS

- Using the Stampin' Cut & Emboss Machine cut: Pool Party frame with the 3rd & 4th Smallest Layering Diorama Die Shaded Spruce with 5th Largest Layering Diorama Die (Inside) White (or back of the kit card base) with 4th largest Diorama Die (Inside) Cut out the center of the embossed card front with the 3rd largest Die
- Attach the frame to the top of the embossed card front with Seal Adhesive.
- Attach the Window Sheet to the back of the embossed card front.
- Attach the white, pool party frame and words to the card front with Seal Adhesive.
- Wrap and attach the Foam Adhesive Strip around the back window of the embossed white front.
- Pile sequins on the word panel and then line up and attach the front panel over the top.
- Attach the inside panels with Seal Adhesive.
- Attach die cuts to the front of the card base with Stampin' Dimensionals.
- Attach pearls from the kit.

## Nourish & Flourish Shaker Card [Card 4]

Kit - 160230

Pool Party 8-1/2" X 11" Cardstock -122924

Basic White 8-1/2" X 11" Thick Cardstock -159229

Window Sheets -142314

For Everything Fancy Sequins -159187