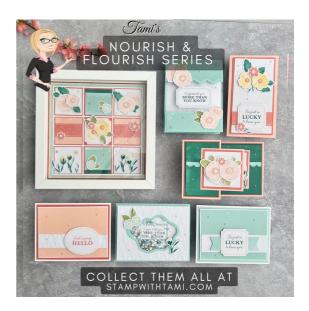

Card 4 in my Nourish and Flourish kit alternate series. See the blog post for help making the Double Z Fold Card.

## Nourish & Flourish Shaker Card [Card 4]

Kit - 160230

Pool Party 8-1/2" X 11" Cardstock -122924

Basic White 8-1/2" X 11" Thick Cardstock -159229

Window Sheets -142314

For Everything Fancy Sequins -159187