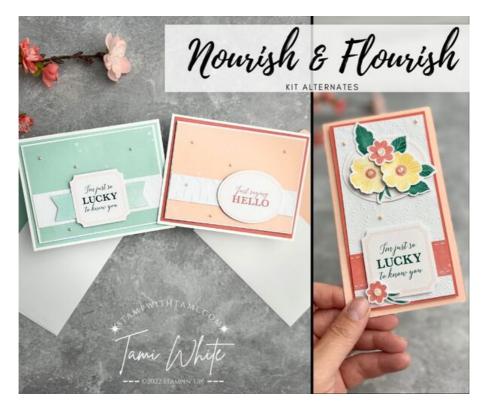

## Nourish & Flourish Series [Cards 6-8]

Cards 6-8 in my Nourish and Flourish kit alternate series.

## **SLIMLINE CARD**

- Petal Pink Card Base: 7" x 6" scored at 3-1/2"
- Calypso Coral: (2) 5-5/8" x 2-7/8"
- Embossed card front cut to: 5-1/2" x 2-3/4"
- Basic White or card back (inside): 5-1/2" x 2-3/4"
- Assemble the card base panels and die cuts with Seal Adhesive & Stampin' Dimensionals.
- Attach Opal Rounds and Pearls.

## **CARD SET**

- Basic White Card Base: 8-1/2" x 5-1/2" scored at 4-1/4"
- Calypso/Pool Party: 5-1/4" x 4"
- Basic White: 5" x 3-3/4"
- Print from the inside of the envelope cut to: 4-7/8" x 3-5/8"
- Embossed card front cut to: 4-7/8" x 1"
- Assemble the card base panels and die cuts with Seal Adhesive & Stampin' Dimensionals.
- Attach Pearls.