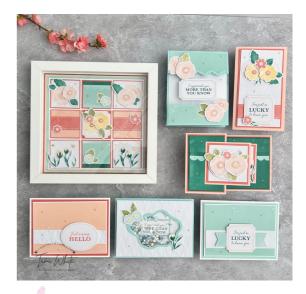

## Nourish & Flourish [Card 1]

|                                              |                                                            |                                                  |                                                    | -6                                                 |
|----------------------------------------------|------------------------------------------------------------|--------------------------------------------------|----------------------------------------------------|----------------------------------------------------|
| Nourish & Flourish<br>Kit - 160230           | Basic White 8-1/2"<br>X 11" Thick<br>Cardstock -<br>159229 | Petal Pink 8-1/2" X<br>11" Cardstock -<br>146985 | Pool Party 3/8" (1<br>Cm) Sheer Ribbon<br>- 152462 | Natural Finish 7/8"<br>(2.2 Cm) Ribbon -<br>159051 |
|                                              |                                                            |                                                  |                                                    |                                                    |
| Iridescent Pearl<br>Basic Jewels -<br>158987 | Rectangle Stitched<br>Dies - 151820                        | Stampin' Cut &<br>Emboss Machine -<br>149653     | Paper Trimmer -<br>152392                          | Simply Scored<br>Scoring Tool -<br>122334          |
|                                              | 200                                                        |                                                  |                                                    |                                                    |
| Bone Folder -<br>102300                      | Paper Snips<br>Scissors - 103579                           | Take Your Pick -<br>144107                       | Stampin'<br>Dimensionals -                         | Stampin' Seal -<br>152813                          |