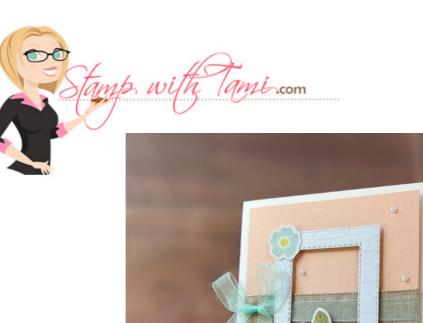

See the Stampin Scoop Show Episode #146 for how to make this card and more.

Just saying HELLC

Tami (1)

## MEASUREMENTS

- Card Base: 11" x 4-1/4" scored in half
- Petal Pink: 5" x 3-3/4"
- Embossed card base from the kit for the frame.
- Die cuts from the kit.

## INSTRUCTIONS

- Create the frame by cutting card base with Stitched Rectangle Dies.
- Tie the ribbons around the Petal Pink panel.
- Assemble the card with Seal Adhesive & Dimensionals.

ani STAMPWITHTAMI.COM