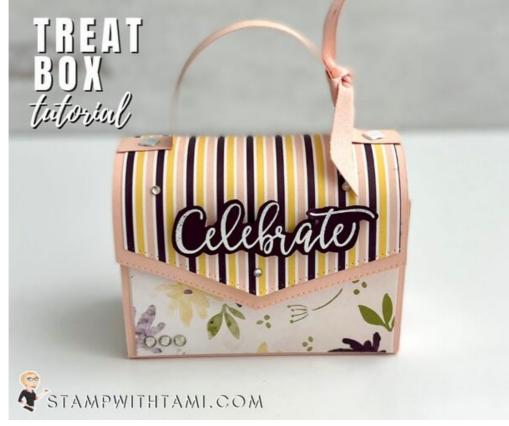

Box #6 in my Treat Box Series. See video for how to do create this.

## MEASUREMENTS:

• Petal Pink Box Base: 11" x 4"

Score on the 11" side at 2-1/2" & 4-1/2"

Petal Pink Sides (2): 3" x 3"

Score 3 sides at 1/2"

- Striped DSP Box Top: 6" x 3-3/4"
- Floral DSP Front: 2-3/8" x 3-3/4"
- Floral DSP Box Sides: 2-3/8 x 1-3/4"
- Petal Pink Box Handle: 6" x 1/2"
- Score on either end at 3/4"
  Scraps: Blackberry Bliss

## INSTRUCTIONS:

- Stamp the words in Versamark, pour white emboss powder over and heat.
   Note: I used the retired Create with Friends stamps for the words.
   I've subbed the Celebrate Sunflowers stamps that also have a nice "Celebrate".
   You can use any words.
- Cut the words out with Paper Snips.
- Line up the Striped Pattern Designer Series Paper top and box base and cut the Basic Border edgelit die.

Note do not attach these 2 pieces until after the edge is cut.

- Attach the designer series paper to the box panels with Seal Adhesive.
- Use the Bone Folder to loosen the fibers and round the box top.
- Assemble the box with Seal+ Adhesive.
- Using the piercing end of the Take Your Pick Tool, punch a hole and attach the brads to the handle and the sequin on the front flap.

- Assemble the remaining pieces to the back.
- Tie the ribbon to the handle and attach Rhinestones.

Celebrate Sunflowers Cling Stamp Set (English) - 152517

Versamark Pad -102283

Design A
Daydream 12" X
12" (30.5 X 30.5
Cm) Host Designer
Series Paper 159161

## Celebrate [Treat Box Series #6]

Tami White tami@stampwithtami.com www.stampwithtami.com

Stampin' Seal -152813

Stampin' Seal+ -149699

Stampin' Dimensionals -104430

BOX BASE

11" X 4" SCORED AT 2-1/2" X 4-1/2"