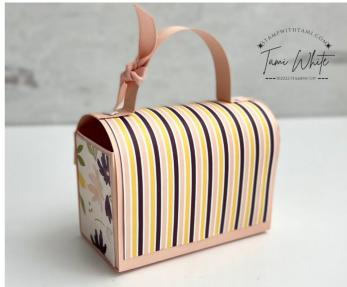

Box #6 in my Treat Box Series. See video for how to do create this.

## MEASUREMENTS:

• Petal Pink Box Base: 11" x 4"

Score on the 11" side at 2-1/2" & 4-1/2"

Petal Pink Sides (2): 3" x 3"

Score 3 sides at 1/2"

- Striped DSP Box Top: 6" x 3-3/4"
- Floral DSP Front: 2-3/8" x 3-3/4"
- Floral DSP Box Sides: 2-3/8 x 1-3/4"
- Petal Pink Box Handle: 6" x 1/2"
- Score on either end at 3/4"
  Scraps: Blackberry Bliss

Note do not attach these 2 pieces until after the edge is cut.

- Attach the designer series paper to the box panels with Seal Adhesive.
- Use the Bone Folder to loosen the fibers and round the box top.
- Assemble the box with Seal+ Adhesive.
- Using the piercing end of the Take Your Pick Tool, punch a hole and attach the brads to the handle and the sequin on the front flap.

- Assemble the remaining pieces to the back.
- Tie the ribbon to the handle and attach Rhinestones.

Celebrate Sunflowers Cling Stamp Set (English) - 152517

Versamark Pad -102283

Design A
Daydream 12" X
12" (30.5 X 30.5
Cm) Host Designer
Series Paper 159161