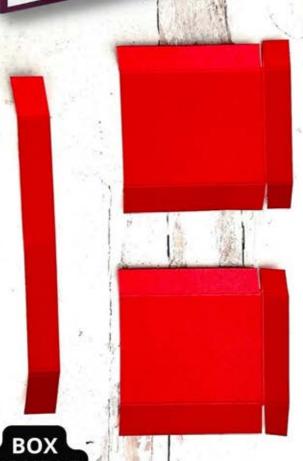

## MEASUREMENTS:

• Petal Pink Box Base: 11" x 4"

Score on the 11" side at 2-1/2" & 4-1/2"

Petal Pink Sides (2): 3" x 3"

Score 3 sides at 1/2"

- Striped DSP Box Top: 6" x 3-3/4"
- Floral DSP Front: 2-3/8" x 3-3/4"
- Floral DSP Box Sides: 2-3/8 x 1-3/4"
- Petal Pink Box Handle: 6" x 1/2"
- Score on either end at 3/4"
  Scraps: Blackberry Bliss

## Celebrate [Treat Box Series #6]

Tami White tami@stampwithtami.com www.stampwithtami.com

Stampin' Seal -152813

Stampin' Seal+ -149699

Stampin' Dimensionals -104430

BOX BASE

11" X 4" SCORED AT 2-1/2" X 4-1/2"

6" X 1/2" SCORE ENDS AT 3/4" BOX SIDES

3" X 3" SCORED 1/2" ON 3 SIDES \* Tami White

--- ©2012 STAMPIN' UP! ---