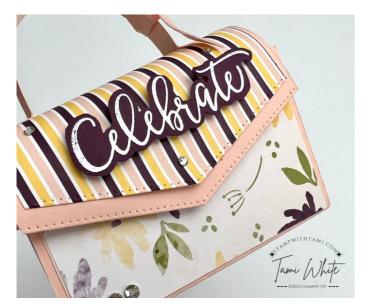

Box #6 in my Treat Box Series. See video for how to do create this.

## INSTRUCTIONS:

- Stamp the words in Versamark, pour white emboss powder over and heat.
   Note: I used the retired Create with Friends stamps for the words.
   I've subbed the Celebrate Sunflowers stamps that also have a nice "Celebrate".
   You can use any words.
- Cut the words out with Paper Snips.
- Line up the Striped Pattern Designer Series Paper top and box base and cut the Basic Border edgelit die.

Note do not attach these 2 pieces until after the edge is cut.

- Attach the designer series paper to the box panels with Seal Adhesive.
- Use the Bone Folder to loosen the fibers and round the box top.
- Assemble the box with Seal+ Adhesive.
- Using the piercing end of the Take Your Pick Tool, punch a hole and attach the brads to the handle and the sequin on the front flap.

- Assemble the remaining pieces to the back.
- Tie the ribbon to the handle and attach Rhinestones.

Celebrate Sunflowers Cling Stamp Set (English) - 152517

Versamark Pad -102283

Design A
Daydream 12" X
12" (30.5 X 30.5
Cm) Host Designer
Series Paper 159161