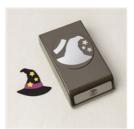

Box #5 in my Treat Box Series. See video for how to do create this.

## INSTRUCTIONS:

- Cut the label from the All That dies.
- Stamp the words and stars on the label.
- Stamp the hat on scrap paper.
- Color the hat with Stampin Blends Markers.

Tip: I colored over the black ink with Black Blends.