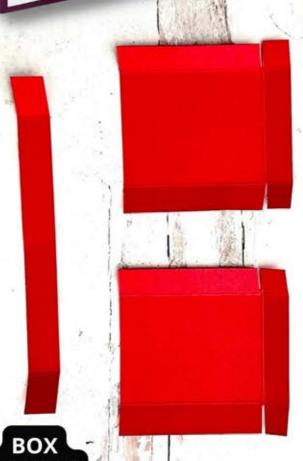

## **MEASUREMENTS:**

Basic Black Box Base: 11" x 4" Score on the 11" side at 2-1/2" & 4-1/2"

Basic Black Sides (2): 3" x 3" Score 3 sides at 1/2"

Star DSP Box Top: 6" x 3-3/4"

Plaid DSP Front: 2-3/8" x 3-3/4"

Plaid DSP Box Sides: 2-3/8 x 1-3/4"

Basic Black Box Handle: 6" x 1/2"

Score on either end at 3/4"

Scraps: Basic White

Stampin' Seal+ -149699

Mini Glue Dots -103683

BOX BASE

11" X 4" SCORED AT 2-1/2" X 4-1/2"

6" X 1/2" SCORE ENDS AT 3/4" BOX SIDES

3" X 3" SCORED 1/2" ON 3 SIDES \* Tami White

--- ©2012 STAMPIN' UP! ---