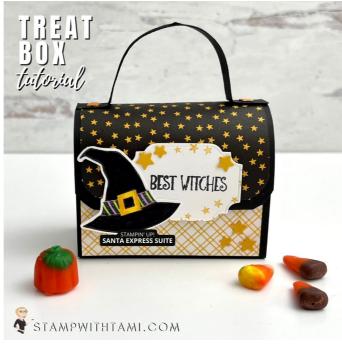

Box #5 in my Treat Box Series. See video for how to do create this.

## **MEASUREMENTS:**

Basic Black Box Base: 11" x 4" Score on the 11" side at 2-1/2" & 4-1/2"

Basic Black Sides (2): 3" x 3" Score 3 sides at 1/2"

Star DSP Box Top: 6" x 3-3/4"

Plaid DSP Front: 2-3/8" x 3-3/4"

Plaid DSP Box Sides: 2-3/8 x 1-3/4"

Basic Black Box Handle: 6" x 1/2"

Score on either end at 3/4"

Scraps: Basic White

## INSTRUCTIONS:

- Cut the label from the All That dies.
- Stamp the words and stars on the label.
- Stamp the hat on scrap paper.
- Color the hat with Stampin Blends Markers.

Tip: I colored over the black ink with Black Blends.

- Color white square bards with the Light Paper Pumpkin Stampin' Blends Markers.
- Punch the corners of the front of the box top with the Ladybug Punch to round the corner.
- Attach the designer series paper to the box panels with Seal Adhesive.
- Use the Bone Folder to loosen the fibers and round the box top.
- Assemble the box with Seal+ Adhesive.
- Using the piercing end of the Take Your Pick Tool, punch a hole and attach the brads to the handle and the sequin on the front flap.
- Assemble the remaining pieces to the back.