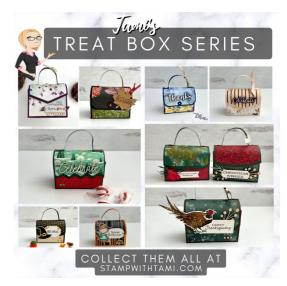

the oval from the Beautiful Shapes Dies.
- Stamp the words on the oval. Stamp the witch and cauldron on scrap.
- Color the images with Stampin' Blends Markers (See chart).
- Use the Blending Brushes and Pumpkin Pie ink to color the white striped DSP for the bottom/sides.
- Punch the corners of the front of the box top with the Ladybug Punch to round the corner
- Attach the designer series paper to the box panels with Seal Adhesive.
- Use the Bone Folder to loosen the fibers and round the box top.
- Attach Glitter Washi Tape to the handle and box base.
- Assemble the box with Seal+ Adhesive.
- Using the piercing end of the Take Your Pick Tool, punch a hole and attach the brads to the handle and the sequin on the front flap.
- Assemble the remaining pieces to the box.
- Attach the sequins.





Best Witches Cling Stamp Set (English) - 159860



Black & White Designs 12" X 12" (30.5 X 30.5 Cm) Designer Series Paper - 159861



Shimmery White 8-1/2" X 11" Cardstock -101910



Pumpkin Pie 8-1/2" X 11" Cardstock -105117



Tuxedo Black Memento Ink Pad -132708



Pumpkin Pie Classic Stampin' Pad - 147086



Glitter Washi Four Pack - 159973



Adhesive Backed Seasonal Sequins - 159964



Round & Square Brads - 155570



Stampin' Blends Light Combo Pack - 159465



Crumb Cake Stampin' Blends Combo Pack -154882



Bermuda Bay Stampin' Blends Combo Pack -154878



Pool Party Stampin' Blends Combo Pack -154894



Smoky Slate Stampin' Blends Combo Pack -154904



Basic Black Stampin' Blends Combo Pack -154843



Daffodil Delight Stampin' Blends Combo Pack -154883



Pumpkin Pie Stampin'