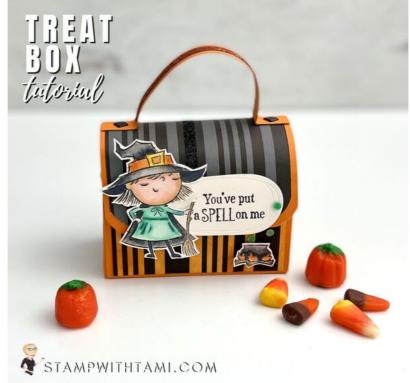

Box #8 in my Treat Box Series. See video for how to do create this.

## INSTRUCTIONS:

- Cut the oval from the Beautiful Shapes Dies.
- Stamp the words on the oval. Stamp the witch and cauldron on scrap.
- Color the images with Stampin' Blends Markers (See chart).
- Use the Blending Brushes and Pumpkin Pie ink to color the white striped DSP for the bottom/sides.
- Punch the corners of the front of the box top with the Ladybug Punch to round the corner
- Attach the designer series paper to the box panels with Seal Adhesive.
- Use the Bone Folder to loosen the fibers and round the box top.
- Attach Glitter Washi Tape to the handle and box base.
- Assemble the box with Seal+ Adhesive.
- Using the piercing end of the Take Your Pick Tool, punch a hole and attach the brads to the handle and the sequin on the front flap.
- Assemble the remaining pieces to the box.
- Attach the sequins.

## Best Witches [Treat Box Series #8]

Tami White tami@stampwithtami.com www.stampwithtami.com

Stampin' Seal -152813

Stampin' Seal+ - 149699

Stampin' Dimensionals -104430

Blending Brushes - 153611

BOX BASE

11" X 4" SCORED AT 2-1/2" X 4-1/2"