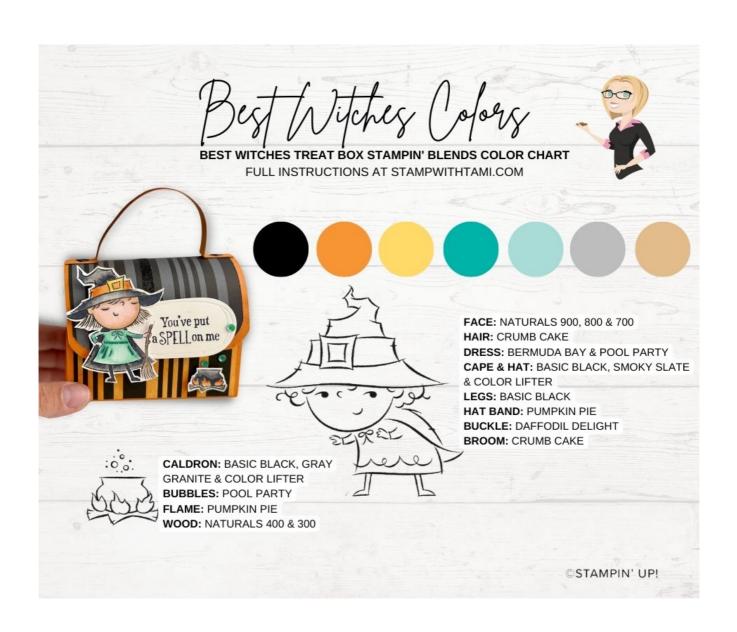

## INSTRUCTIONS:

- Cut the oval from the Beautiful Shapes Dies.
- Stamp the words on the oval. Stamp the witch and cauldron on scrap.
- Color the images with Stampin' Blends Markers (See chart).
- Use the Blending Brushes and Pumpkin Pie ink to color the white striped DSP for the bottom/sides.
- Punch the corners of the front of the box top with the Ladybug Punch to round the corner
- Attach the designer series paper to the box panels with Seal Adhesive.
- Use the Bone Folder to loosen the fibers and round the box top.
- Attach Glitter Washi Tape to the handle and box base.
- Assemble the box with Seal+ Adhesive.
- Using the piercing end of the Take Your Pick Tool, punch a hole and attach the brads to the handle and the sequin on the front flap.
- Assemble the remaining pieces to the box.
- Attach the sequins.

Best Witches Cling Stamp Set (English) - 159860

Black & White Designs 12" X 12" (30.5 X 30.5 Cm) Designer Series Paper - 159861

Shimmery White 8-1/2" X 11" Cardstock -101910

Pumpkin Pie 8-1/2" X 11" Cardstock -105117

Tuxedo Black Memento Ink Pad -132708

Pumpkin Pie Classic Stampin' Pad - 147086

Glitter Washi Four Pack - 159973

Adhesive Backed Seasonal Sequins - 159964

Round & Square Brads - 155570

Stampin' Blends Light Combo Pack - 159465

Crumb Cake Stampin' Blends Combo Pack -154882

Bermuda Bay Stampin' Blends Combo Pack -154878

Pool Party Stampin' Blends Combo Pack -154894

Smoky Slate Stampin' Blends Combo Pack -154904

Basic Black Stampin' Blends Combo Pack -154843

Daffodil Delight Stampin' Blends Combo Pack -154883

Pumpkin Pie Stampin' Blends Combo Pack -154897

Stampin' Blends Color Lifter -144608

Beautiful Shapes Dies - 158046

Ladybug Builder Punch - 157698