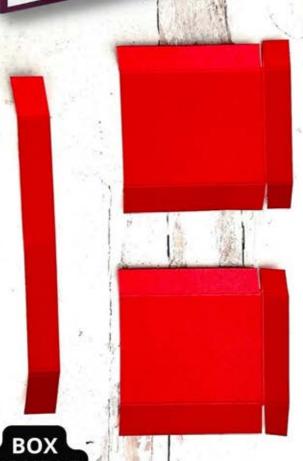

## MEASUREMENTS:

• Pumpkin Pie Box Base: 11" x 4"

Score on the 11" side at 2-1/2" & 4-1/2"

Pumpkin Pie Sides (2): 3" x 3"
Score 3 sides at 1/2"

• Black Striped DSP Box Top: 6" x 3-3/4"

White Striped DSP Front: 2-3/8" x 3-3/4"

White Striped DSP Box Sides: 2-3/8 x 1-3/4"

Pumpkin Pie Box Handle: 6" x 1/2" Score on either end at 3/4"

Scraps: Shimmery White

## Best Witches [Treat Box Series #8]

Tami White tami@stampwithtami.com www.stampwithtami.com

Stampin' Seal -152813

Stampin' Seal+ - 149699

Stampin' Dimensionals -104430

Blending Brushes - 153611

BOX BASE

11" X 4" SCORED AT 2-1/2" X 4-1/2"

6" X 1/2" SCORE ENDS AT 3/4" BOX SIDES

3" X 3" SCORED 1/2" ON 3 SIDES \* Tami White

--- ©2012 STAMPIN' UP! ---