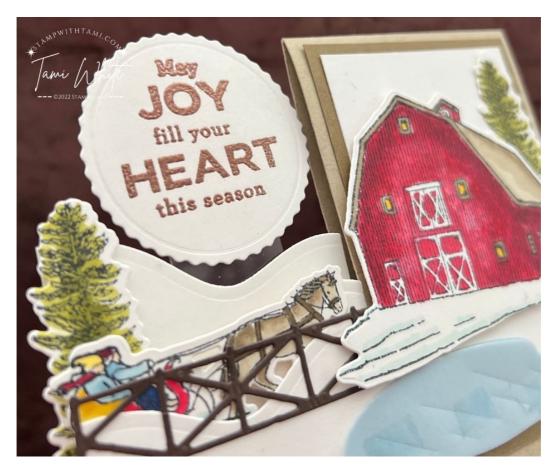

Card 10 in my Side Step Series. See template and video for how to do this fold.

Top of each of the Shimmery White step panels with the snow edglit.

Assemble the cards with Seal Adhesive & Stampin' Dimensionals. The word circle is attached on Window Sheet strip so it floats.