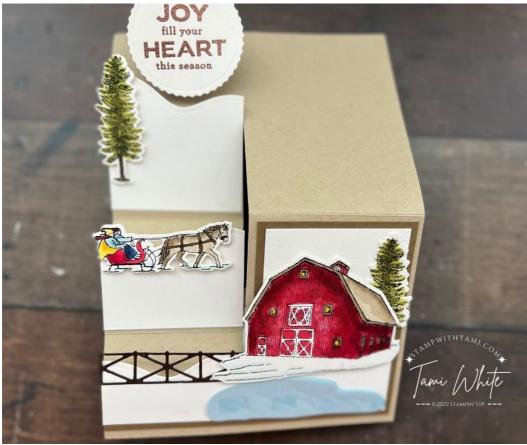

Card 10 in my Side Step Series. See template and video for how to do this fold.

### **MEASUREMENTS:**

- Crumb Cake Card Base: 8-1/2 x 5-1/2"
- Soft Suede Mat (Right): 4" x 2-3/4"
- Soft Suede Mat (Front Step): 2-1/2" x 1"
- Shimmery White (Right): 2-3/4" x 2-1/2"
- Shimmery White (Large Back Step): 2-1/2" x 3"
- Shimmery White (Middle Step): 2-1/2" x 2-1/4"
- Shimmery White (Front Step): 2-3/4" x 1-1/2"
- Window Sheet : 1" x 2"
- Scraps: Shimmery White, Balmy Blue & Early Espresso

Top of each of the Shimmery White step panels with the snow edglit.

Assemble the cards with Seal Adhesive & Stampin' Dimensionals. The word circle is attached on Window Sheet strip so it floats.