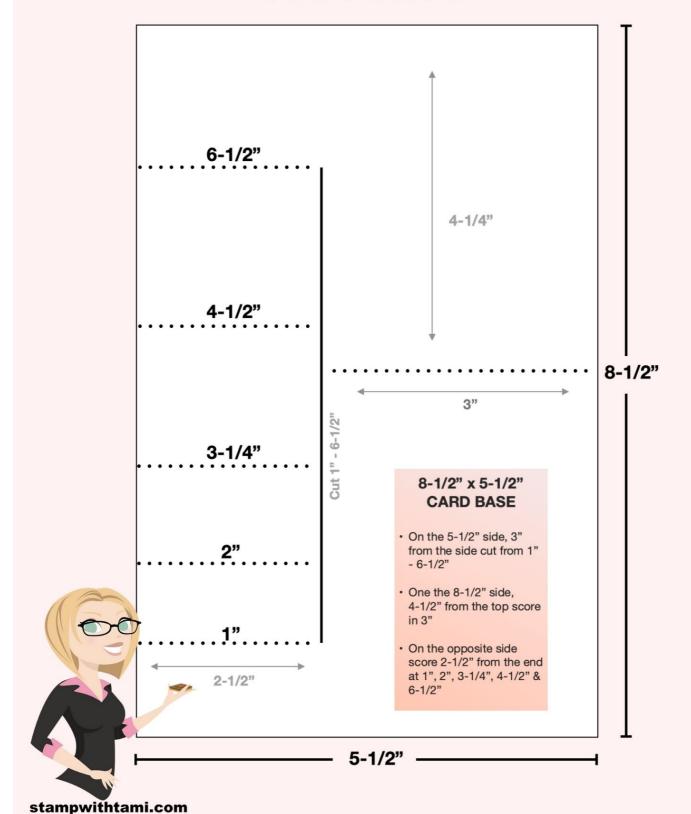

### INSTRUCTIONS:

- Create Side Step Fold (see template):
  - On the 5-1/2" side, 3" from the side cut from 1" 6-1/2".
  - On the 8-1/2" side, 4-1/4" from the top score in 3".
  - On the opposite side score 2-1/2" from the end at 1", 2", 3-1/4", 4-1/2" & 6-1/2"
- On scrap shimmery white stamp the following:

### Side Step Fun Fold TEMPLATE