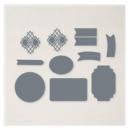

### Side Step Fun Fold TEMPLATE

### INSTRUCTIONS:

- Create Side Step Fold (see template):
  - On the 5-1/2" side, 3" from the side cut from 1" 6-1/2".
  - On the 8-1/2" side, 4-1/4" from the top score in 3".
  - On the opposite side score 2-1/2" from the end at 1", 2", 3-1/4", 4-1/2" & 6-1/2"
- On scrap shimmery white stamp the following: