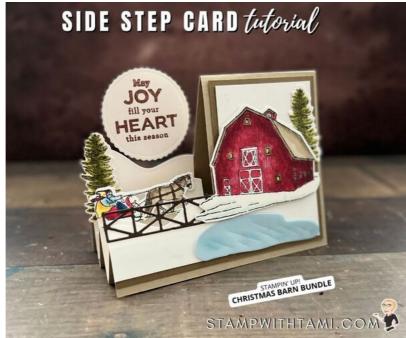

Card 10 in my Side Step Series. See template and video for how to do this fold.

### **MEASUREMENTS:**

- Crumb Cake Card Base: 8-1/2 x 5-1/2"
- Soft Suede Mat (Right): 4" x 2-3/4"
- Soft Suede Mat (Front Step): 2-1/2" x 1"
- Shimmery White (Right): 2-3/4" x 2-1/2"
- Shimmery White (Large Back Step): 2-1/2" x 3"
- Shimmery White (Middle Step): 2-1/2" x 2-1/4"
- Shimmery White (Front Step): 2-3/4" x 1-1/2"
- Window Sheet : 1" x 2"
- Scraps: Shimmery White, Balmy Blue & Early Espresso

### INSTRUCTIONS:

- Create Side Step Fold (see template):
  - On the 5-1/2" side, 3" from the side cut from 1" 6-1/2".
  - On the 8-1/2" side, 4-1/4" from the top score in 3".
  - On the opposite side score 2-1/2" from the end at 1", 2", 3-1/4", 4-1/2" & 6-1/2"
- On scrap shimmery white stamp the following:

### Christmas Barn [Side Step Series Card 10]

Christmas Barn Bundle (English) -159749

Christmas Barn Photopolymer Stamp Set (English) - 159747

Barn Dies - 159748

Tuxedo Black Memento Ink Pad -132708

Versamark Pad - 102283