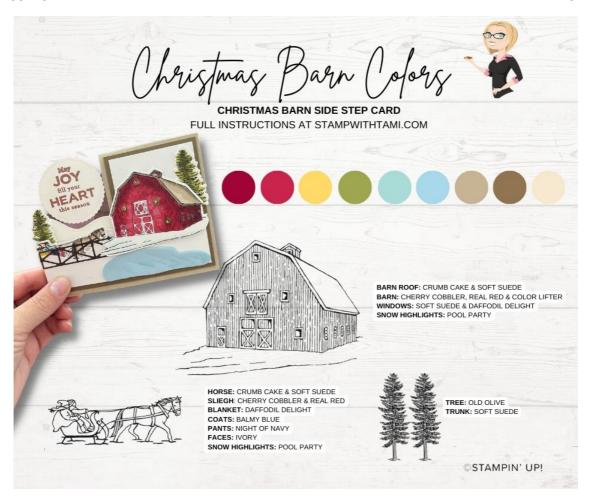

Barn - Memento

Horse & Sleigh - Memento

2 pine trees - Memento

Words in Versamark. Pour Copper Emboss powder over the top and heat.

- Color the images. See the color guide.
- Using the Stampin Cut & Emboss Machine cut the following:

All of the colored images with coordinating dies.

Fence from Early Espresso (tip attach espresso to Adhesive Sheet first).

The pond in both Balmy Blue & Versamark (tip attach the Versamark to Adhesive Sheet first this will eliminate the adhesive show through). Words from the scalloped circle die in the All That die set.

### Christmas Barn [Side Step Series Card 10]

Christmas Barn Bundle (English) -159749

Christmas Barn Photopolymer Stamp Set (English) - 159747

Barn Dies - 159748

Tuxedo Black Memento Ink Pad -132708

Versamark Pad - 102283

Vellum 8-1/2" X 11" Cardstock -101856

Window Sheets - 142314

Cherry Cobbler Stampin' Blends Combo Pack -154880

Real Red Stampin' Blends Combo Pack - 154899

Daffodil Delight Stampin' Blends Combo Pack -154883

Old Olive Stampin' Blends Combo Pack - 154892

Pool Party Stampin' Blends Combo Pack -154894

Balmy Blue Stampin' Blends Combo Pack -154830

Crumb Cake Stampin' Blends Combo Pack -154882

Soft Suede Stampin' Blends Combo Pack -154906

## Christmas Barn [Side Step Series Card 10]

Night Of Navy Stampin' Blends Combo Pack -154891

Bronze & Ivory Stampin' Blends Combo Pack -154922

Stampin' Blends Color Lifter -144608

Metallics Embossing Powders - 155555