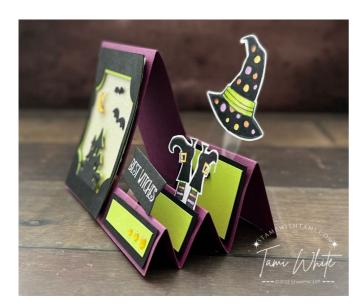

Card 9 in my Side Step Series. See template and video for how to do this fold.

### INSTRUCTIONS:

Create Side Step Fold (see template):

On the 5-1/2" side, 3" from the side cut from 1" - 6-1/2".

On the 8-1/2" side, 4-1/4" from the top score in 3".

On the opposite side score 2-1/2" from the end at 1", 2", 3-1/4", 4-1/2" & 6-1/2"

- Stamp the words in Versamark on black scrap, pour white emboss powder over the top and heat emboss.
- Stamp the witches hat and feet on white scrap in Momento Black. Color with Stampin' Blends.
- For rich black color over the black in the stamped image with the Black Stampin' Write Marker.
- Punch out the hat, fussy cut the witches feet.
- Using the Stampin' Cut & Emboss Machine cut the following:

Words with the banner die from the Scary Silhouettes.

The label from the Scary Silhouettes die in the center of the Parakeet and the Black panels.

The haunted house die from Parakeet & black scrap.

3 Bats from black scrap.

Moon from Daffodil scrap

- Cut the Parakeet panel with the label window in half and attach to the back of the black panel to create a reveal.
- Assemble the cards with Seal Adhesive & Black Stampin' Dimensionals. The hat and words are attached on Window Sheet strips so they float.
- Attach Glossy Dots.