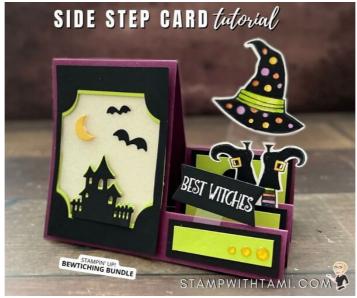

Card 9 in my Side Step Series. See template and video for how to do this fold.

#### **MEASUREMENTS:**

- Rich Razzleberry Card Base: 8-1/2 x 5-1/2"
- Basic Black Mat (Left): 4" x 2-3/4"
- Basic Black (Large Back Step): 2-1/4" x 1-3/4"
- Basic Black Mat (Middle Step): 2-1/4" x 1"
- Basic Black Mat (Front Step): 2-1/4" x 3/4"
- Glimmer (left): 2-5/8" x 3-1/2"
- Parakeet Party Mat (Left): 3-3/4" x 2-1/2"
- Parakeet Party (Left): 2" x 3-3/4"
- Parakeet Party (Large Back Step): 2" x 3-5/8"
- Parakeet Party (Middle Step): 2" x 3/4"
- Parakeet Party (Front Step): 2" x 1/2"
- Window Sheet (2): 1/2" x 2 strips
- Scraps: Basic Black, Parakeet, Basic White, Daffodil Delight

### INSTRUCTIONS:

Create Side Step Fold (see template):

On the 5-1/2" side, 3" from the side cut from 1" - 6-1/2".

On the 8-1/2" side, 4-1/4" from the top score in 3".

On the opposite side score 2-1/2" from the end at 1", 2", 3-1/4", 4-1/2" & 6-1/2"

- Stamp the words in Versamark on black scrap, pour white emboss powder over the top and heat emboss.
- Stamp the witches hat and feet on white scrap in Momento Black. Color with Stampin' Blends.
- For rich black color over the black in the stamped image with the Black Stampin' Write Marker.
- Punch out the hat, fussy cut the witches feet.
- Using the Stampin' Cut & Emboss Machine cut the following:

Words with the banner die from the Scary Silhouettes.

The label from the Scary Silhouettes die in the center of the Parakeet and the Black panels.

The haunted house die from Parakeet & black scrap.

3 Bats from black scrap.

Moon from Daffodil scrap

- Cut the Parakeet panel with the label window in half and attach to the back of the black panel to create a reveal.
- Assemble the cards with Seal Adhesive & Black Stampin' Dimensionals. The hat and words are attached on Window Sheet strips so they float.
- Attach Glossy Dots.