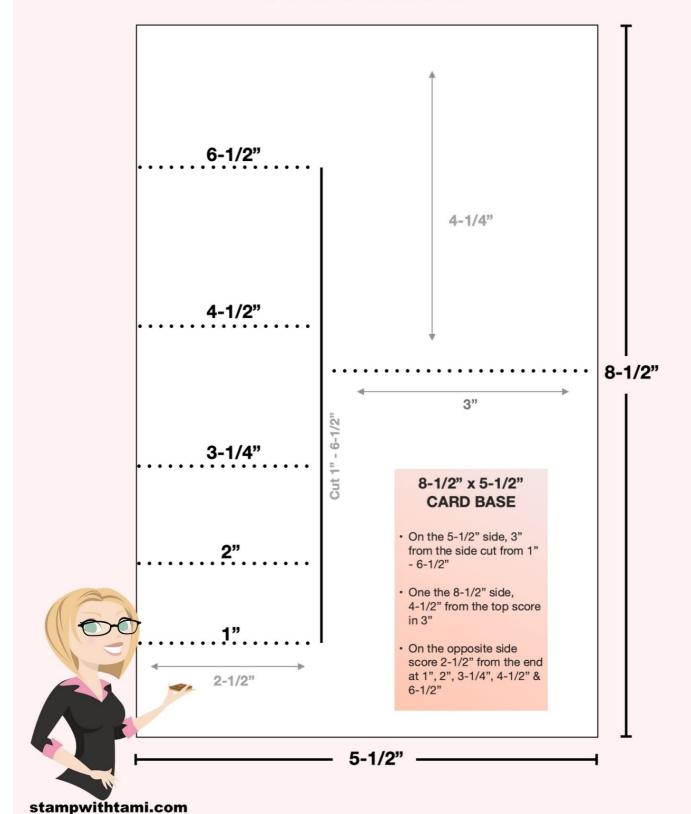

### INSTRUCTIONS:

Create Side Step Fold (see template):

On the 5-1/2" side, 3" from the side cut from 1" - 6-1/2".

On the 8-1/2" side, 4-1/4" from the top score in 3".

On the opposite side score 2-1/2" from the end at 1", 2", 3-1/4", 4-1/2" & 6-1/2"

### Side Step Fun Fold TEMPLATE