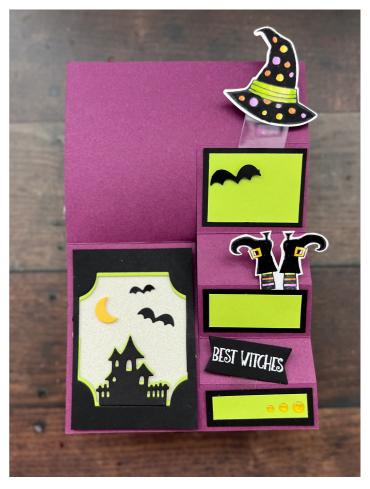

Card 9 in my Side Step Series. See template and video for how to do this fold.

#### **MEASUREMENTS:**

- Rich Razzleberry Card Base: 8-1/2 x 5-1/2"
- Basic Black Mat (Left): 4" x 2-3/4"
- Basic Black (Large Back Step): 2-1/4" x 1-3/4"
- Basic Black Mat (Middle Step): 2-1/4" x 1"
- Basic Black Mat (Front Step): 2-1/4" x 3/4"
- Glimmer (left): 2-5/8" x 3-1/2"
- Parakeet Party Mat (Left): 3-3/4" x 2-1/2"
- Parakeet Party (Left): 2" x 3-3/4"
- Parakeet Party (Large Back Step): 2" x 3-5/8"
- Parakeet Party (Middle Step): 2" x 3/4"
- Parakeet Party (Front Step): 2" x 1/2"
- Window Sheet (2): 1/2" x 2 strips
- Scraps: Basic Black, Parakeet, Basic White, Daffodil Delight

- Stamp the words in Versamark on black scrap, pour white emboss powder over the top and heat emboss.
- Stamp the witches hat and feet on white scrap in Momento Black. Color with Stampin' Blends.
- For rich black color over the black in the stamped image with the Black Stampin' Write Marker.
- Punch out the hat, fussy cut the witches feet.
- Using the Stampin' Cut & Emboss Machine cut the following:

Words with the banner die from the Scary Silhouettes.

The label from the Scary Silhouettes die in the center of the Parakeet and the Black panels.

The haunted house die from Parakeet & black scrap.

3 Bats from black scrap.

Moon from Daffodil scrap

- Cut the Parakeet panel with the label window in half and attach to the back of the black panel to create a reveal.
- Assemble the cards with Seal Adhesive & Black Stampin' Dimensionals. The hat and words are attached on Window Sheet strips so they float.
- Attach Glossy Dots.