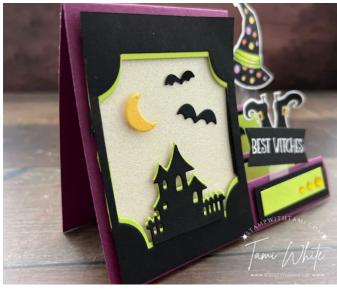

Card 9 in my Side Step Series. See template and video for how to do this fold.

- Stamp the words in Versamark on black scrap, pour white emboss powder over the top and heat emboss.
- Stamp the witches hat and feet on white scrap in Momento Black. Color with Stampin' Blends.
- For rich black color over the black in the stamped image with the Black Stampin' Write Marker.
- Punch out the hat, fussy cut the witches feet.
- Using the Stampin' Cut & Emboss Machine cut the following:

Words with the banner die from the Scary Silhouettes.

The label from the Scary Silhouettes die in the center of the Parakeet and the Black panels.

The haunted house die from Parakeet & black scrap.

3 Bats from black scrap.

Moon from Daffodil scrap

- Cut the Parakeet panel with the label window in half and attach to the back of the black panel to create a reveal.
- Assemble the cards with Seal Adhesive & Black Stampin' Dimensionals. The hat and words are attached on Window Sheet strips so they float.
- Attach Glossy Dots.