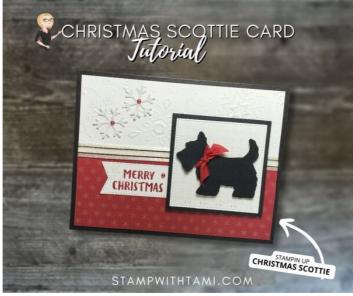

## **MEASUREMENTS:**

- Basic Black 5 ½" x 8 ½", score and fold at 4 ¼"
- Basic White x 2 − 4" x 5 ¼"
- DSP 5 1/4" x 2"
- Basic Black 2 9/16" x 2 9/16"
- Basic White − 2 ¾" x 2 ¾" for die-cutting square
- Snowy White Velvet, Basic Black, and Basic White scraps for snowflakes, dog, square, and label

## INSTRUCTIONS:

- Emboss one of the Basic White mats with the Wintry Snowflake Embossing folder
- Lightly sponge Sahara Sand ink over the snowflakes to make it look antiqued
- Adhere the DSP to the bottom half of the embossed layer
- Secure the ends of the Gold & Vanilla ribbon behind this layer
- Adhere this layer to the card front
- Die-cut the stitched square and banner from the Basic White scraps and two snowflakes from the Velvet White paper
- Stamp a sentiment in Cherry Cobbler on the stitched banner, and the plaid background square stamp on the stitched square in second or third strength Sahara Sand
- Stamp a snowflake in second strength Sahara Sand on the left side of the sentiment on the banner
- Adhere the stitched square to the Basic Black mat
- Adhere this layer and the stitched banner to the card front
- Punch out the dog from the scrap of Basic Black
- Tie the Cherry Cobbler ribbon around its neck and tie a knot on the front
- Adhere the dog to the stitched square
- Adhere the snowflakes as shown
- Add a few red Festive Pearls to the card front
- Add Wink of Stella
- Stamp a sentiment and focal image(s) in coordinating ink on the inside Basic White mat and adhere the inside mat to the inside of the card