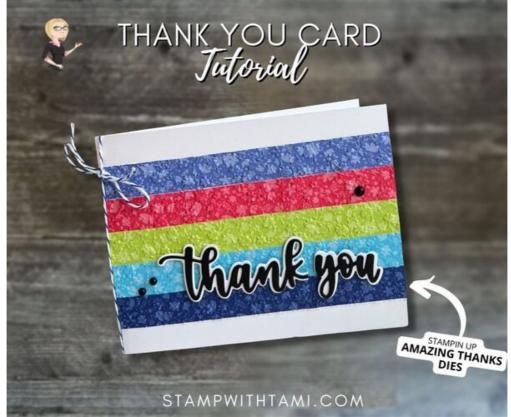

## **MEASUREMENTS:**

- Basic White (thick) 4 ¼" x 11", scored at 5 ½"
- Basic White approx. 3 1/4" x 5 1/2"
- 202-2024 In-Color DSP 5/8" x 5 ½"

## **INSTRUCTIONS:**

- Create a Basic White base, score as indicated. Cut a piece of Basic White (not thick) and attach strips of DSP as shown. Run entire panel through embossing folder.
- Attach embossed panel to card base, secure with Stampin' Seal+.
- Die cut Thank You from Black and White. Glue two layers together and mount with Stampin' Dimensionals.
- Tie Bakers Twine to card edge, add Matte Black dots.
- Stamp sentiment inside with Sweet Sorbet