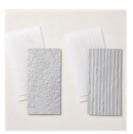

## **MEASUREMENTS:**

- Basic White (thick) 4 ¼" x 11", scored at 5 ½"
- Basic White approx. 3 1/4" x 5 1/2"
- 202-2024 In-Color DSP 5/8" x 5 ½"

## **INSTRUCTIONS:**

- Create a Basic White base, score as indicated. Cut a piece of Basic White (not thick) and attach strips of DSP as shown. Run entire panel through embossing folder.
- Attach embossed panel to card base, secure with Stampin' Seal+.
- Die cut Thank You from Black and White. Glue two layers together and mount with Stampin' Dimensionals.
- Tie Bakers Twine to card edge, add Matte Black dots.
- Stamp sentiment inside with Sweet Sorbet

Basic White 8-1/2" X 11" Cardstock -159276

Basic White 8-1/2" X 11" Thick Cardstock -159229

Sweet Sorbet Classic Stampin' Pad - 159216

Amazing Thanks
Dies (English) 157816

Stripes & Splatters 3D Embossing Folders - 157980