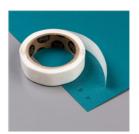

## **MEASUREMENTS:**

- Basic White (thick) 4 ¼" x 11", scored at 5 ½"
- Basic White approx. 3 1/4" x 5 1/2"
- 202-2024 In-Color DSP 5/8" x 5 ½"

## **INSTRUCTIONS:**

- Create a Basic White base, score as indicated. Cut a piece of Basic White (not thick) and attach strips of DSP as shown. Run entire panel through embossing folder.
- Attach embossed panel to card base, secure with Stampin' Seal+.
- Die cut Thank You from Black and White. Glue two layers together and mount with Stampin' Dimensionals.
- Tie Bakers Twine to card edge, add Matte Black dots.
- Stamp sentiment inside with Sweet Sorbet