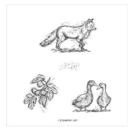

## INSTRUCTIONS:

- Stamp the words on Basic Black or Blackberry Bliss scrap in Versamark Ink. Pour white emboss powder over the top and heat emboss.
- Either cut the words out with Paper Snips or cut with die banner.
- Stamp the words in Versamark on black scrap, pour white emboss powder over the top and heat emboss.
- Stamp the animal image on Watercolor Paper in Black Staz On ink.
- Use the water brush and ink pad refills to watercolor the images:
  - Ducks: Pool Party, Granny Apple Green, Crumb Cake & Mango Melody Fox: Cajun Craze, Pool Party & Granny Apple Green
- Assemble the cards with Seal Adhesive & Stampin' Dimensionals.
- Attach the embellishments.

## Stylish Sketches Diamond Easel Cards 6 & 7

Tami White tami@stampwithtami.com www.stampwithtami.com

Stylish Sketches Cling Stamp Set -159937

Amazing Phrasing Photopolymer Stamp Set (English) - 159930

Perched In A Tree Cling Stamp Set (English) - 159791