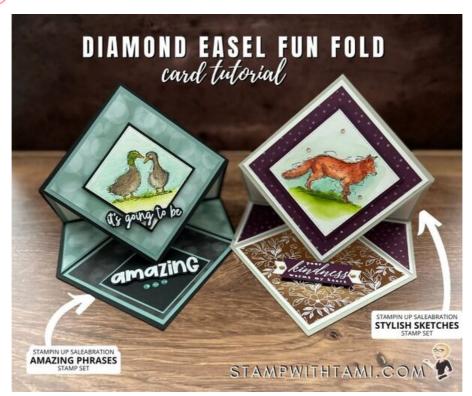

miscom

Cards 6 & 7 in my Diamond Easel Series. See the video and template for help with the fold. See the video short for watercoloring help.

## **MEASUREMENTS & CUTS:**

• Large Diamond Easel Card Base:

Stamp w

- 6" x 6" and 6" x 6-1/2" scored on the long side at 1/2" & 3-1/2" and attached.
  - Mark each end and the 4 sides at 3"
  - Line up the marks and cut into a point on either end.
- Square (Front Panel): 4-1/4" x 4-1/4"
- Square Mat: (2) 4" x 4"
- Square DSP: (2) 3-3/4" x 3-3/4"
- Mat: 2-1/2" x 2-1/2" cut diagonally
- DSP: 2-1/4" x 2-1/4" cut diagonally
- Rectangle Mat: (2) 5-3/4" x 2-3/4"
- Rectangle DSP: 5-1/2" x 2-1/2"

## INSTRUCTIONS:

- Stamp the words on Basic Black or Blackberry Bliss scrap in Versamark Ink. Pour white emboss powder over the top and heat emboss.
- Either cut the words out with Paper Snips or cut with die banner.
- Stamp the words in Versamark on black scrap, pour white emboss powder over the top and heat emboss.
- Stamp the animal image on Watercolor Paper in Black Staz On ink.
- Use the water brush and ink pad refills to watercolor the images:
  - Ducks: Pool Party, Granny Apple Green, Crumb Cake & Mango Melody Fox: Cajun Craze, Pool Party & Granny Apple Green
- Assemble the cards with Seal Adhesive & Stampin' Dimensionals.
- Attach the embellishments.

## Stylish Sketches Diamond Easel Cards 6 & 7

Tami White tami@stampwithtami.com www.stampwithtami.com

Stylish Sketches Cling Stamp Set -159937

Amazing Phrasing Photopolymer Stamp Set (English) - 159930

Perched In A Tree Cling Stamp Set (English) - 159791