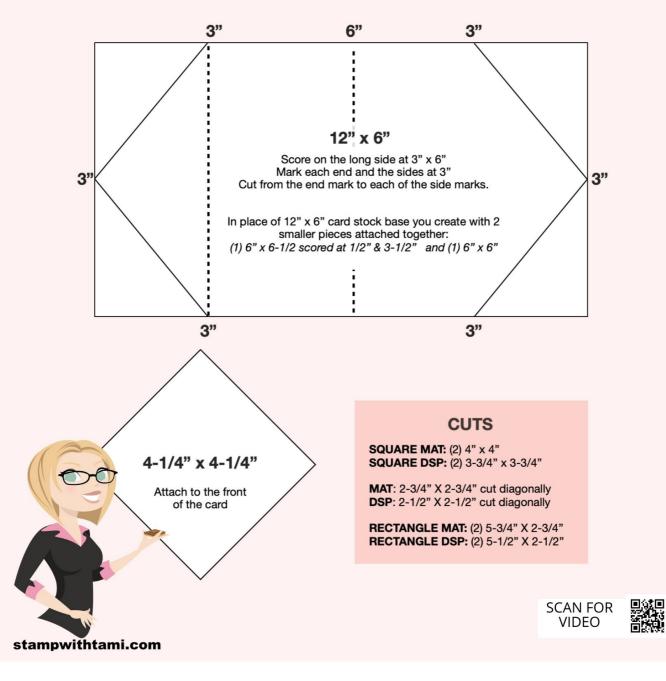

## **MEASUREMENTS & CUTS:**

• Large Diamond Easel Card Base:

Stamp w

- 6" x 6" and 6" x 6-1/2" scored on the long side at 1/2" & 3-1/2" and attached.
  - Mark each end and the 4 sides at 3"
  - Line up the marks and cut into a point on either end.
- Square (Front Panel): 4-1/4" x 4-1/4"
- Square Mat: (2) 4" x 4"
- Square DSP: (2) 3-3/4" x 3-3/4"
- Mat: 2-1/2" x 2-1/2" cut diagonally
- DSP: 2-1/4" x 2-1/4" cut diagonally
- Rectangle Mat: (2) 5-3/4" x 2-3/4"
- Rectangle DSP: 5-1/2" x 2-1/2"